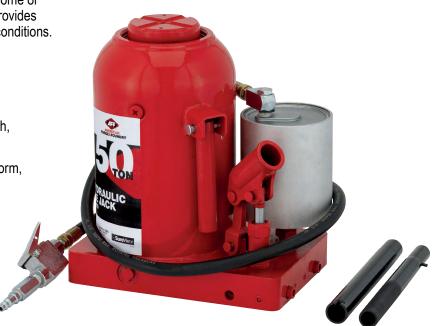

## **50-Ton Air/Hydraulic Bottle Jack**

The AFF 50-ton air/hydraulic bottle jack includes some of the most advanced features available today and provides countless solutions even in the toughest working conditions.

## Key Features and Benefits:

- Specially engineered motor for consistent and effortless air operation
- Fully welded tank and frame for superior strength, durability, and leak-free operation
- Extra-thick base provides a stable working platform, even on rough or uneven terrain
- Heavy-duty external return springs provide efficient operation
- Shielded release screw prevents accidental lowering

| MODEL NO. | CAPACITY | STROKE | MIN. HEIGHT | MAX. HEIGHT | AIR PRESSURE | AIR INLET FITTING |
|-----------|----------|--------|-------------|-------------|--------------|-------------------|
| 5650SD    | 50 Tons  | 6.7"   | 11.8"       | 18.5"       | 110–120 PSI  | 1/4" NPT          |