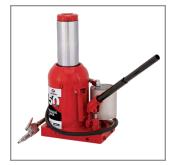

## **50-Ton Air/Hydraulic Bottle Jack**

The AFF 50-ton air/hydraulic bottle jack includes some of the most advanced features available today and provides countless solutions even in the toughest working conditions.

## Key Features and Benefits:

- Specially engineered motor for consistent and effortless air operation
- Fully welded tank and frame for superior strength, durability, and leak-free operation
- Extra-thick base provides a stable working platform, even on rough or uneven terrain
- Heavy-duty external return springs provide efficient operation
- Shielded release screw prevents accidental lowering