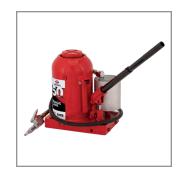

## **50-Ton Air/Hydraulic Bottle Jack**

The AFF 50-ton air/hydraulic bottle jack includes some of the most advanced features available today and provides countless solutions even in the toughest working conditions.

## Key Features and Benefits:

- Specially engineered motor for consistent and effortless air operation
- Fully welded tank and frame for superior strength, durability, and leak-free operation
- Extra-thick base provides a stable working platform, even on rough or uneven terrain
- Heavy-duty external return springs provide efficient operation
- Shielded release screw prevents accidental lowering

| MODEL NO. | CAPACITY | STROKE | MIN. HEIGHT | MAX. HEIGHT | AIR PRESSURE | AIR INLET FITTING |
|-----------|----------|--------|-------------|-------------|--------------|-------------------|
| 5650SD    | 50 Tons  | 6.7"   | 11.8"       | 18.5"       | 110–120 PSI  | 1/4" NPT          |