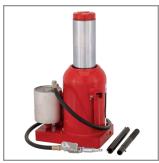

## **50-Ton Air/Hydraulic Bottle Jack**

The AFF 50-ton air/hydraulic bottle jack includes some of the most advanced features available today and provides countless solutions even in the toughest working conditions.

## Key Features and Benefits:

- Specially engineered motor for consistent and effortless air operation
- Fully welded tank and frame for superior strength, durability, and leak-free operation
- Extra-thick base provides a stable working platform, even on rough or uneven terrain
- Heavy-duty external return springs provide efficient operation
- Shielded release screw prevents accidental lowering