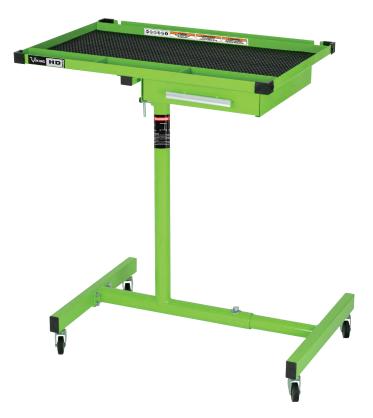

## **Under-Hood Mobile Work Tables**

Mobile under-hood work tables that are a must-have for any garage or shop to provide quick and easy access to tools and parts for a wide range of automotive tasks.

## **Key Features and Benefits:**

- All-steel construction is strong enough to accommodate nearly any under-the-hood task
- Adjustable tray height accommodates a wide range of automotive tasks
- Heavy-duty 2" rubber composite swivel casters easily roll over rough surfaces
- Locking brake on 2 casters keeps work table secure
- Multiple storage slots, trays, and insert grooves keep tools and parts organized and within reach
- 1" drawer with roller bearing slides offers additional storage capacity