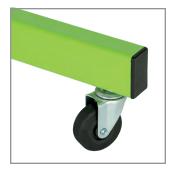

## **Key Features and Benefits:**

- All-steel construction is strong enough to accommodate nearly any under-the-hood task
- Adjustable tray height accommodates a wide range of automotive tasks
- Heavy-duty 2" rubber composite swivel casters easily roll over rough surfaces
- Locking brake on 2 casters keeps work table secure
- Multiple storage slots, trays, and insert grooves keep tools and parts organized and within reach
- 1" drawer with roller bearing slides offers additional storage capacity