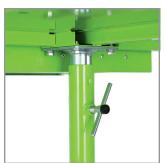

## **Key Features and Benefits:**

- All-steel construction is strong enough to accommodate nearly any under-the-hood task
- Adjustable tray height accommodates a wide range of automotive tasks
- Heavy-duty 2" rubber composite swivel casters easily roll over rough surfaces
- Locking brake on 2 casters keeps work table secure
- Multiple storage slots, trays, and insert grooves keep tools and parts organized and within reach
- 1" drawer with roller bearing slides offers additional storage capacity