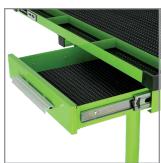

## **Key Features and Benefits:**

- All-steel construction is strong enough to accommodate nearly any under-the-hood task
- Adjustable tray height accommodates a wide range of automotive tasks
- Heavy-duty 2" rubber composite swivel casters easily roll over rough surfaces
- Locking brake on 2 casters keeps work table secure
- Multiple storage slots, trays, and insert grooves keep tools and parts organized and within reach
- 1" drawer with roller bearing slides offers additional storage capacity

| MODEL | TABLE                      | TABLETOP | DRAWER   | DRAWER                  | TOTAL    | LOW    | HIGH   | STEEL  | NET      | SHIPPING |
|-------|----------------------------|----------|----------|-------------------------|----------|--------|--------|--------|----------|----------|
| NO.   | DIMENSIONS                 | CAPACITY | CAPACITY | DIMENSIONS)             | CAPACITY | HEIGHT | HEIGHT | GAUGE  | WEIGHT   | WEIGHT   |
| 52200 | 28.75" x<br>19.875" x 1.1" | 178 lbs  | 22 lbs   | 13.4" x<br>11.9" x 2.3" | 200 lbs  | 34"    | 47.75" | 1.2 mm | 41.8 lbs | 45.1 lbs |