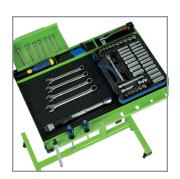

## **Key Features and Benefits:**

- All-steel construction is strong enough to accommodate nearly any under-the-hood task
- Adjustable tray height accommodates a wide range of automotive tasks
- Heavy-duty 2" rubber composite swivel casters easily roll over rough surfaces
- Locking brake on 2 casters keeps work table secure
- Multiple storage slots, trays, and insert grooves keep tools and parts organized and within reach
- 1" drawer with roller bearing slides offers additional storage capacity