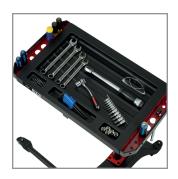

## **Key Features and Benefits:**

- Scratch-resistant ABS tool tray is easy to clean and provides added durability
- Adjustable tray height accommodates a wide range of automotive tasks
- Heavy-duty 3" rubber composite swivel casters easily roll over rough surfaces
- Locking brake on 2 casters keeps work table secure
- Multiple storage slots, trays, and insert grooves keep tools and parts organized and within reach
- Center post bumper pad protects against body damage when working close to vehicle
- Wide-base design allows the service tray to slide under the hood from the front or side of the vehicle