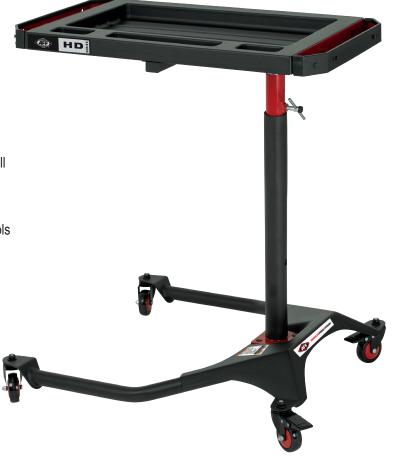

## **Under-Hood Mobile Work Table**

Mobile under-hood work tables that are a must-have for any garage or shop to provide quick and easy access to tools and parts for a wide range of automotive tasks.

## **Key Features and Benefits:**

- Scratch-resistant ABS tool tray is easy to clean and provides added durability
- Adjustable tray height accommodates a wide range of automotive tasks
- Heavy-duty 3" rubber composite swivel casters easily roll over rough surfaces
- Locking brake on 2 casters keeps work table secure
- Multiple storage slots, trays, and insert grooves keep tools and parts organized and within reach
- Center post bumper pad protects against body damage when working close to vehicle
- Wide-base design allows the service tray to slide under the hood from the front or side of the vehicle

| MODEL NO. | TABLE DIMENSIONS       | TABLETOP CAPACITY | TOTAL CAPACITY | LOW HEIGHT | HIGH HEIGHT | NET WEIGHT | SHIPPING<br>WEIGHT |
|-----------|------------------------|-------------------|----------------|------------|-------------|------------|--------------------|
| 3999      | 31.85" x 18.7" x 1.65" | 100 lbs           | 100 lbs        | 35.4"      | 48.4"       | 43 lbs     | 47.5 lbs           |