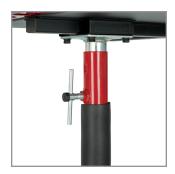

## **Key Features and Benefits:**

- Scratch-resistant ABS tool tray is easy to clean and provides added durability
- Adjustable tray height accommodates a wide range of automotive tasks
- Heavy-duty 3" rubber composite swivel casters easily roll over rough surfaces
- Locking brake on 2 casters keeps work table secure
- Multiple storage slots, trays, and insert grooves keep tools and parts organized and within reach
- Center post bumper pad protects against body damage when working close to vehicle
- Wide-base design allows the service tray to slide under the hood from the front or side of the vehicle