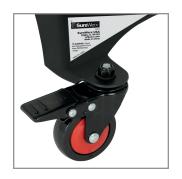

## **Key Features and Benefits:**

- Scratch-resistant ABS tool tray is easy to clean and provides added durability
- Adjustable tray height accommodates a wide range of automotive tasks
- Heavy-duty 3" rubber composite swivel casters easily roll over rough surfaces
- Locking brake on 2 casters keeps work table secure
- Multiple storage slots, trays, and insert grooves keep tools and parts organized and within reach
- Center post bumper pad protects against body damage when working close to vehicle
- Wide-base design allows the service tray to slide under the hood from the front or side of the vehicle