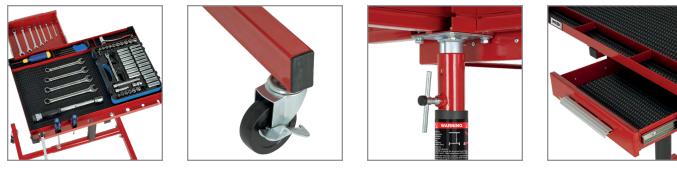

## Key Features and Benefits:

- All-steel construction is strong enough to accommodate nearly any under-the-hood task
- Adjustable tray height accommodates a wide range of automotive tasks
- Heavy-duty 3" rubber composite swivel casters easily roll over rough surfaces
- · Locking brake on 2 casters keeps work table secure
- Multiple storage slots, trays, and insert grooves keep tools and parts organized and within reach
- Center post bumper pad protects against body damage when working close to vehicle
- 1" drawer with roller bearing slides offers additional storage capacity
- Includes EVA mat for tray and drawer