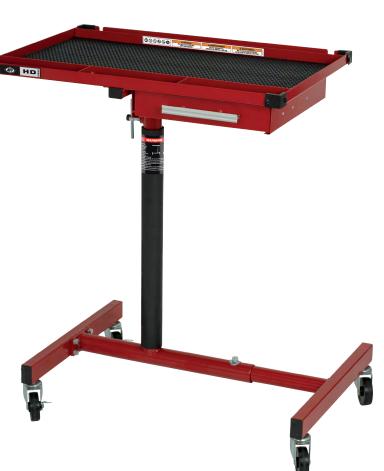

## **Under-Hood Mobile Work Table**

Mobile under-hood work tables that are a must-have for any garage or shop to provide quick and easy access to tools and parts for a wide range of automotive tasks.

## Key Features and Benefits:

- All-steel construction is strong enough to accommodate nearly any under-the-hood task
- Adjustable tray height accommodates a wide range of automotive tasks
- Heavy-duty 3" rubber composite swivel casters easily roll over rough surfaces
- · Locking brake on 2 casters keeps work table secure
- Multiple storage slots, trays, and insert grooves keep tools and parts organized and within reach
- Center post bumper pad protects against body damage when working close to vehicle
- 1" drawer with roller bearing slides offers additional storage capacity
- Includes EVA mat for tray and drawer

| MODEL NO. | TABLE                      | TABLETOP | DRAWER   | DRAWER                  | TOTAL    | LOW    | HIGH   | STEEL  | NET    | Shipping |
|-----------|----------------------------|----------|----------|-------------------------|----------|--------|--------|--------|--------|----------|
|           | DIMENSIONS                 | CAPACITY | CAPACITY | DIMENSIONS              | CAPACITY | HEIGHT | HEIGHT | GAUGE  | WEIGHT | Weight   |
| 3998      | 28.75" x<br>19.875" x 1.1" | 198 LBS  | 22 LBS   | 13.4" x<br>11.9" x 2.3" | 220 LBS  | 34"    | 47.75" | 1.5 mm | 44 LBS | 47.3 LBS |