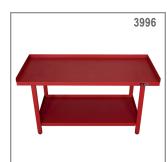

## **Heavy-Duty Workbenches**

Rugged and sturdy workbenches made with heavy-gauge steel for a lifetime of use, featuring a generous-sized workspace to keep tools and parts organized and always within reach.

## **Key Features and Benefits:**

- Heavy-gauge steel construction handles even the heaviest parts and assemblies
- Generously sized workspace has ample room for tools, parts, and components
- Under-bench storage shelf provides extra capacity and maximum versatility
- Adjustable footpads allow easy adjustment to accommodate uneven floor surfaces
- Retaining wall on sides and back keeps parts and accessories from falling off
- Electrostatic powder coating with wrinkle finish provides superior protection from rust, scratches, and chips
- Made with reinforced cross bracing for maximum stability and support
- Large 100 lb-capacity locking drawer provides added storage and security (model 3995)
- Ideal for machine shops, assembly plants, and industrial manufacturing

3996

3995

affjaxx.com