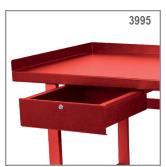

## **Key Features and Benefits:**

- Heavy-gauge steel construction handles even the heaviest parts and assemblies
- Generously sized workspace has ample room for tools, parts, and components
- Under-bench storage shelf provides extra capacity and maximum versatility
- Adjustable footpads allow easy adjustment to accommodate uneven floor surfaces
- Retaining wall on sides and back keeps parts and accessories from falling off
- Electrostatic powder coating with wrinkle finish provides superior protection from rust, scratches, and chips
- Made with reinforced cross bracing for maximum stability and support
- Large 100 lb-capacity locking drawer provides added storage and security (model 3995)
- Ideal for machine shops, assembly plants, and industrial manufacturing

3996

3995

affjaxx.com