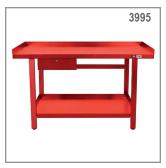

3990

## **Heavy-Duty Workbenches**

Rugged and sturdy workbenches made with heavy-gauge steel for a lifetime of use, featuring a generous-sized workspace to keep tools and parts organized and always within reach.

## **Key Features and Benefits:**

- Heavy-gauge steel construction handles even the heaviest parts and assemblies
- Generously sized workspace has ample room for tools, parts, and components
- Under-bench storage shelf provides extra capacity and maximum versatility
- Adjustable footpads allow easy adjustment to accommodate uneven floor surfaces
- Retaining wall on sides and back keeps parts and accessories from falling off
- Electrostatic powder coating with wrinkle finish provides superior protection from rust, scratches, and chips
- Made with reinforced cross bracing for maximum stability and support
- Large 100 lb-capacity locking drawer provides added storage and security (model 3995)
- Ideal for machine shops, assembly plants, and industrial manufacturing