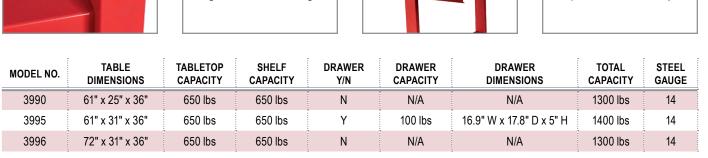

3990

## **Key Features and Benefits:**

- Heavy-gauge steel construction handles even the heaviest parts and assemblies
- Generously sized workspace has ample room for tools, parts, and components
- Under-bench storage shelf provides extra capacity and maximum versatility
- Adjustable footpads allow easy adjustment to accommodate uneven floor surfaces
- Retaining wall on sides and back keeps parts and accessories from falling off
- Electrostatic powder coating with wrinkle finish provides superior protection from rust, scratches, and chips
- Made with reinforced cross bracing for maximum stability and support
- Large 100 lb-capacity locking drawer provides added storage and security (model 3995)
- Ideal for machine shops, assembly plants, and industrial manufacturing

3996

3995

affjaxx.com