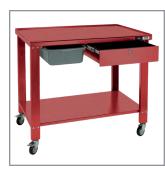

## Key Features and Benefits:

- Heavy-duty rolled-edge all-steel construction will support loads up to 1,100 lbs
- Features a spacious and rugged steel work surface for work on projects of all sizes
- Sloping surface with drain hole allows convenient fluid drainage into a removable basin
- Reinforced steel top with 1/2" lip prevents small parts from rolling off during transport
- Lockable drawer on ball bearing slides securely stores tools between uses
- Large lower shelf provides added storage capacity and maximum versatility
- Heavy-duty 4" swivel casters (2 locking) maximize mobility and durability
- Electrostatic powder coating with wrinkle finish provides added protection from rust, scratches, and chips