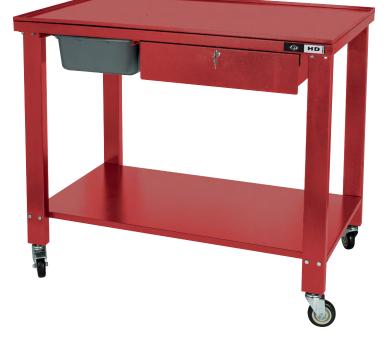

## 48" Tear-Down Table with Drawer

This tear-down table is equipped with a drainage system to help control messes when working on engines and other automotive components. Made with a spacious work surface and all-steel construction, this table can easily handle loads up to 1,100 lbs while the professional-grade swivel casters let you move the table into perfect position to get the job done.

## Key Features and Benefits:

- Heavy-duty rolled-edge all-steel construction will support loads up to 1,100 lbs
- Features a spacious and rugged steel work surface for work on projects of all sizes
- Sloping surface with drain hole allows convenient fluid drainage into a removable basin
- Reinforced steel top with 1/2" lip prevents small parts from rolling off during transport
- Lockable drawer on ball bearing slides securely stores tools between uses
- Large lower shelf provides added storage capacity and maximum versatility
- Heavy-duty 4" swivel casters (2 locking) maximize mobility and durability
- Electrostatic powder coating with wrinkle finish provides added protection from rust, scratches, and chips

| MODEL NO. | TABLE DIMENSIONS    | TABLETOP<br>CAPACITY | SHELF<br>CAPACITY | DRAWER<br>Y/N | DRAWER<br>CAPACITY | DRAWER<br>DIMENSIONS | TOTAL CAPACITY |
|-----------|---------------------|----------------------|-------------------|---------------|--------------------|----------------------|----------------|
| 3994      | 48" x 31.5" x 41.7" | 775 lbs              | 225 lbs           | Y             | 100 lbs            | 22" x 17.6" x 4.7"   | 1100 lbs       |