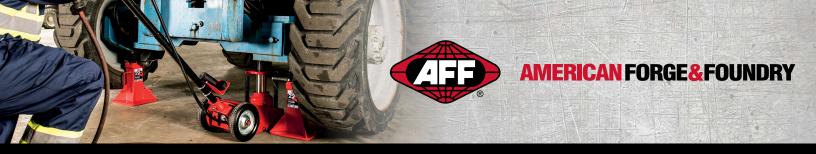

## 48" Tear-Down Table with Drawer

This tear-down table is equipped with a drainage system to help control messes when working on engines and other automotive components. Made with a spacious work surface and all-steel construction, this table can easily handle loads up to 1,100 lbs while the professional-grade swivel casters let you move the table into perfect position to get the job done.

## Key Features and Benefits:

- Heavy-duty rolled-edge all-steel construction will support loads up to 1,100 lbs
- Features a spacious and rugged steel work surface for work on projects of all sizes
- Sloping surface with drain hole allows convenient fluid drainage into a removable basin
- Reinforced steel top with 1/2" lip prevents small parts from rolling off during transport
- Lockable drawer on ball bearing slides securely stores tools between uses
- Large lower shelf provides added storage capacity and maximum versatility
- Heavy-duty 4" swivel casters (2 locking) maximize mobility and durability
- Electrostatic powder coating with wrinkle finish provides added protection from rust, scratches, and chips