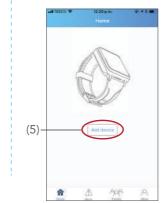

#### 4. Add Watch to APP

Click on the 'Add Device' (5) button.

You will then see a screen with a sample QR code (6), click on it, this will allow you to scan the QR code on the watch.