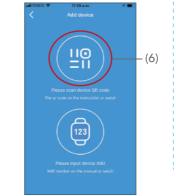

#### 4. Add Watch to APP

Click on the 'Add Device' (5) button.

You will then see a screen with a sample QR code (6), click on it, this will allow you to scan the QR code on the watch.