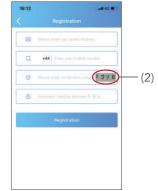

## 2. Register

Once downloaded open the CPR Monitoring App and swipe through the intro screens.

At the Login page select 'New User' (1). You will need to enter your email and mobile number (not the watch SIM number) then enter'4 digit code' (2) create a password and select the registration button