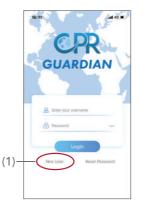

## 2. Register

Once downloaded open the CPR Monitoring App and swipe through the intro screens.

At the Login page select 'New User' (1). You will need to enter your email and mobile number (not the watch SIM number) then enter'4 digit code' (2) create a password and select the registration button