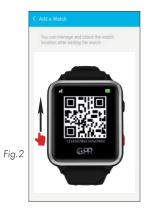

#### 3. Turn On Watch

Swipe up from the bottom of the watch screen to see the watch QR Code (Fig. 2) using your smartphone proceed to add watch to APP.