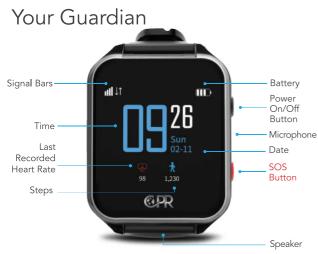

#### Quick Start Guide

CPR Guardian is a watch/mobile phone equipped with a SOS Emergency Assist Button, GPS Tracker, Fall Detector, Temperature monitor and Heart Rate Monitor. With the CPR Monitoring App you can keep track of your loved ones location and heart rate status. You can call or voice message them at any time.

Swipe Up/Down, Left or Right to navigate the watch function menus and Tap to access.