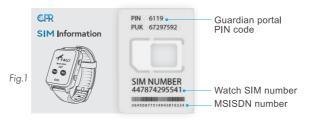

# 1. CPR Monitoring App

With your smartphone download the **CPR Monitoring APP** on the Google Play or APP store. (the icon will look like the image below)

Inside the Guardian box you will find the Watch SIM details (Fig. 1), that you will need during the registration.