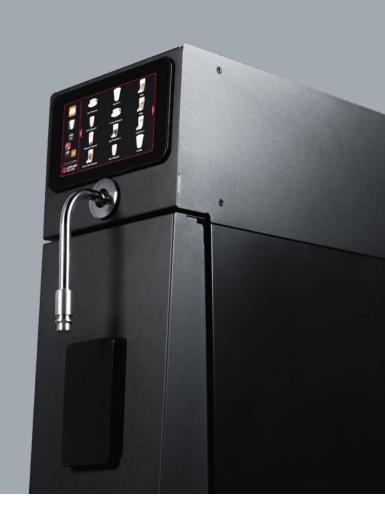

# Product details LAF Classic

The essential milk-foam solution for shops with minimal under-counter space. This countertop model includes the modem and built-in refrigerator all in one unit.

#### **LAF Classic**