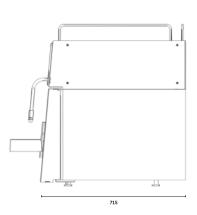

## **LAF Classic**

| Technical specifications | Dimensions         | 224mm x 630mm x 715mm                                                                           |
|--------------------------|--------------------|-------------------------------------------------------------------------------------------------|
|                          | Weight             | 27.1kg                                                                                          |
|                          | Power              | 1st: 220 V-240V, 50/60Hz,<br>Max: 2300W 10A<br>Avg: 2000W 8.5A<br>2nd: 220V-240V, 50/60Hz, 0,6A |
|                          | Water Supply       | > 0.25 Mpa < 0.8MPa                                                                             |
|                          | Water drainage     | yes                                                                                             |
|                          | Package dimensions | 780mm x 350mm x 656mm                                                                           |