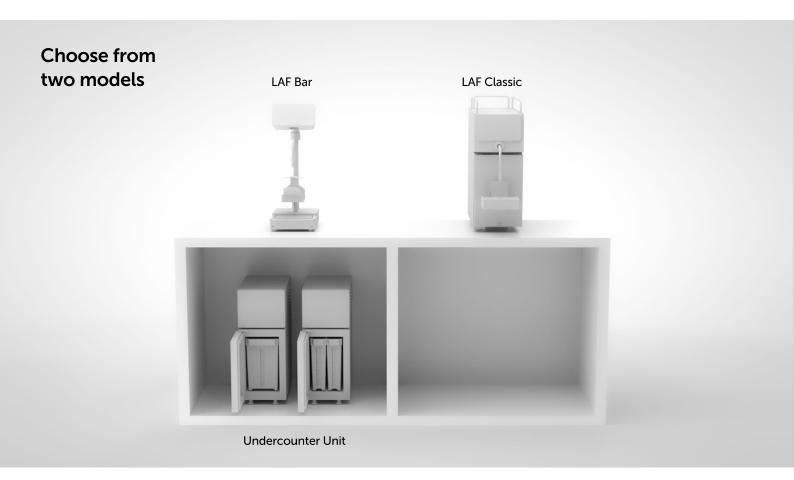

# Product details LAF Classic

The essential milk-foam solution for shops with minimal under-counter space. This countertop model includes the modem and built-in refrigerator all in one unit.

## **LAF Classic**

| Technical specifications | Dimensions         | 224mm x 630mm x 715mm                                                                           |
|--------------------------|--------------------|-------------------------------------------------------------------------------------------------|
|                          | Weight             | 27.1kg                                                                                          |
|                          | Power              | 1st: 220 V-240V, 50/60Hz,<br>Max: 2300W 10A<br>Avg: 2000W 8.5A<br>2nd: 220V-240V, 50/60Hz, 0,6A |
|                          | Water Supply       | > 0.25 Mpa < 0.8MPa                                                                             |
|                          | Water drainage     | yes                                                                                             |
|                          | Package dimensions | 780mm x 350mm x 656mm                                                                           |