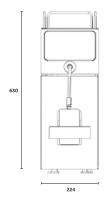

## **LAF Classic**

| Technical specifications | Dimensions         | 224mm x 630mm x 715mm                                                                           |
|--------------------------|--------------------|-------------------------------------------------------------------------------------------------|
|                          | Weight             | 27.1kg                                                                                          |
|                          | Power              | 1st: 220 V-240V, 50/60Hz,<br>Max: 2300W 10A<br>Avg: 2000W 8.5A<br>2nd: 220V-240V, 50/60Hz, 0,6A |
|                          | Water Supply       | > 0.25 Mpa < 0.8MPa                                                                             |
|                          | Water drainage     | yes                                                                                             |
|                          | Package dimensions | 780mm x 350mm x 656mm                                                                           |