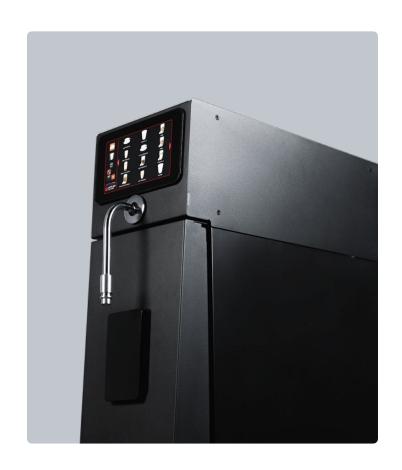

# Product details LAF Classic

The essential milk-foam solution for shops with minimal under-counter space. This countertop model includes the modem and built-in refrigerator all in one unit.

#### **LAF Classic**