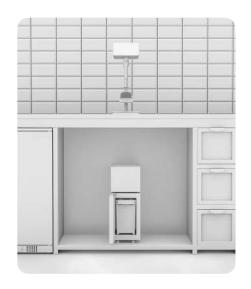

# **Fridge Setups**

Standard 4 liter fridge setup

Add a second 4 liter fridge to accommodate 2 milks or higher volumes.