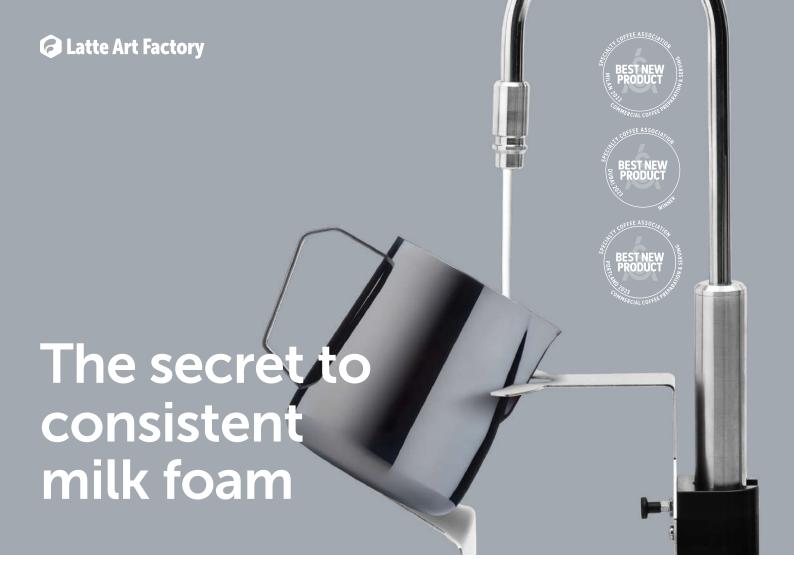

Latte Art Factory (LAF) is an automatic milk frother, for cafés looking to provide high-quality beverages to their customers, faster.

The LAF's patented technology promises consistency with all kinds of milk (and even nitro cold brew!), at any temperature and texture. It's an absolute game-changer for cafes.

#### **Awards**

The LAF Bar won the prestigious Best New Product Award by the Specialty Coffee Association for a third time. No other product has achieved this before.