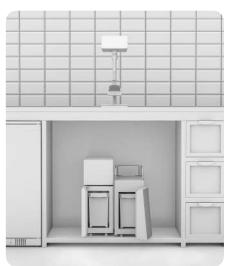

# **Fridge Setups**

Standard 4 liter fridge setup

Add a second 4 liter fridge to accommodate 2 milks or higher volumes.