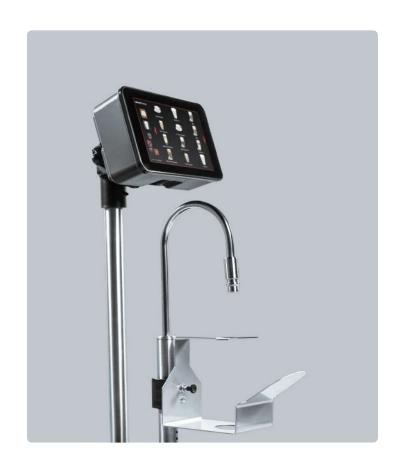

# Product details LAF Bar

Designed for cafés with limited countertop space, the new LAF Bar is guaranteed to impress. The modem and refrigerator get tucked away under the counter.

### **LAF Bar**

### **LAF Bar**

Countertop Module Undercounter Unit