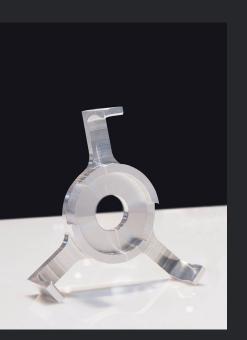

The fine adjustment of your EK43 coffee grinder after every grinding discs exchange lays the foundation for this.

The EK43 alignment tool eliminates any misalignment of the grinding discs to the motor shaft. The resulting concentricity guarantees for absolutely consistent grinding and contributes to an increased lifespan of the stressed machine parts.

## NEW

As of now an updated version of the EK43 alignment tool is available which is compatible with all pre-breaker variants. The price for the tool remains the same. Hence, our MAHLKÖNIG service partners are now able to execute a fine adjustment on any EK43 – helping you to turn your specialty coffees into truly unforgettable taste experiences.