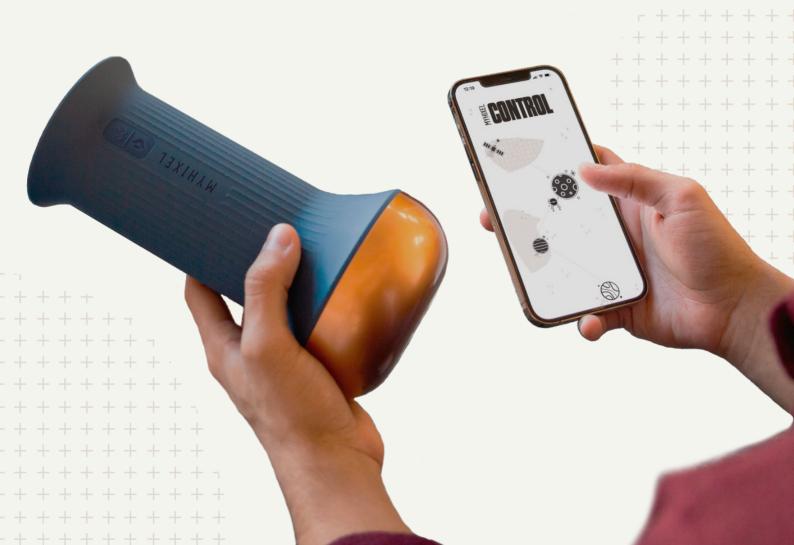

## **HOW IT WORKS**

It combines the upgraded MYHIXEL Play app and the stimulation device MYHIXEL II. Thanks to the artificial intelligence of the MYHIXEL Play app, the program adapts the steps to provide the user with a personalized experience.

#### **MOVEMENT AND SPEED SENSORS** & BLUETOOTH CONNECTION:

The device and the app are connected to get accurate data in real-time. The sensors will register the user's progress in the app.

### THE APP: MYHIXEL PLAY

- The upgraded app 2.0 is the first one that includes IoT (Internet of Things) for male sexual health.
- Applying the latest generation of AI (Artificial Intelligence) to personalize the treatment.
- **Bluetooth connection** with the device.
- It tracks the user's progress in real-time.
- Secure and anonymized data.
- Weekly plan: in addition to the training program, it offers nutrition, fitness, and mindfulness plans focused on sexual health.