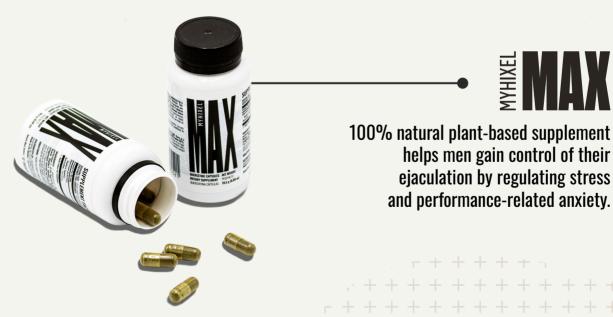

u>hygiene and care products</u> to improve men's intimate well-being



Moisturizing cream with a light texture, developed for male intimate areas and used as a preventive method against itching or dry skin.







MYHIXEL intimate gel has been specially created for men's intimate hygiene and its ingredients have been carefully selected to protect delicate areas and prevent infections.



Relaxing massage oil that increases the sensitivity, leaving the skin smooth, moisturized, and perfumed with apple and cinnamon aphrodisiac aroma.



#### THE COMPLETE EXPERIENCE

Male <u>hygiene and care products</u> to improve men's intimate well-being



All the essence of MYHIXEL in a natural water-based lubricant, with a fresh aroma and no dyes. Specially designed to lubricate your MYHIXEL device







# MYHIXEL

# Nazly Gutiérrez

Sales Department

Avenida República Argentina, 25 Planta 8, 41011 Sevilla nazly.gutierrez@myhixel.com +34 627842859

myhixel.com