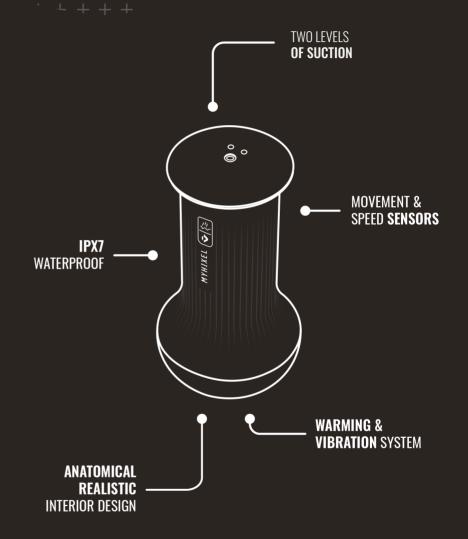

## THE DEVICE: MYHIXEL II

- Bluetooth system to connect the device to the MYHIXEL Play app.
- Movement and speed sensors that automatically collect the user's evolution.
- Vibration system, totally unique on the market, and developed to improve ejaculation control.
- Warming mode that replicates body temperature.
- Anatomically-realistic design.
- **IPX7 waterproof** system.
- Made of high-quality, anti-allergic and non-toxic material. Phthalate free.