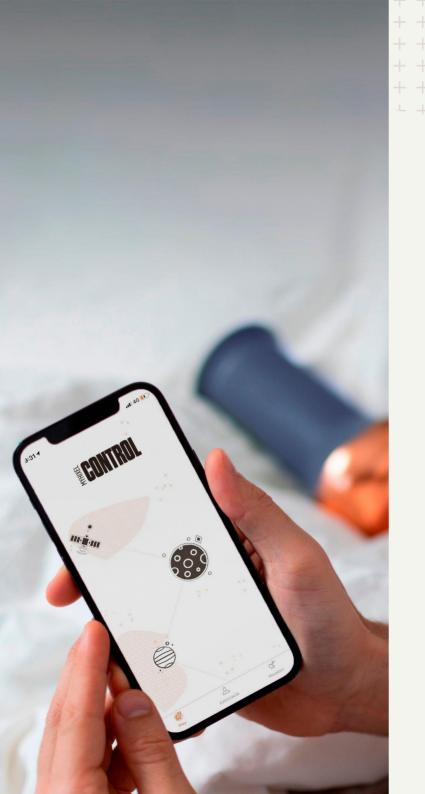

## **HOW IT WORKS**

It combines the upgraded MYHIXEL Play app and the stimulation device MYHIXEL II. Thanks to the artificial intelligence of the MYHIXEL Play app, the program adapts the steps to provide the user with a personalized experience.

The app contains an **anonymized, game-based training program**, which lasts **8 weeks**. Everything is specially designed to improve ejaculatory control. The application guides the user while performing the different activities that have to be performed along with the male sexual health device MYHIXEL II.

Among its new features, it includes automatic data collection, sent in real-time via **Bluetooth** from the MYHIXEL II device to the app. The program also offers **weekly information and advice on nutrition**, **fitness and mindfulness exercises** focused on sexual well-being. Thanks to this, the user will be able to make a **global approach** to the improvement of their **sexual wellbeing**.