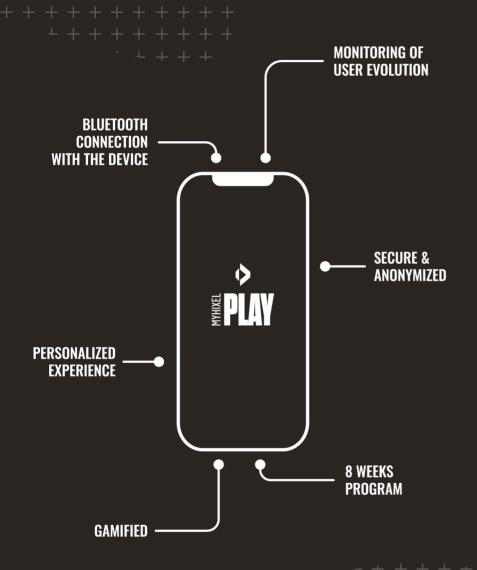

### THE APP: MYHIXEL PLAY

- The upgraded app 2.0 is the first one that includes IoT (Internet of Things) for male sexual health.
- Applying the latest generation of AI (Artificial Intelligence) to personalize the treatment.
- **Bluetooth connection** with the device.
- It tracks the user's progress in real-time.
- Secure and anonymized data.
- Weekly plan: in addition to the training program, it offers nutrition, fitness, and mindfulness plans focused on sexual health.