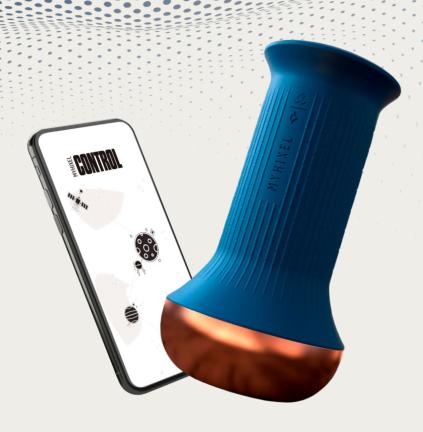

# **MYHIXEL CONTROL**

MYHIXEL CONTROL is the ultimate solution applying AI to **improve ejaculatory control**, offering a brand new user experience, thanks to the evolution of our app and the stimulation device's latest features.

## **HOW IT WORKS**

It combines the upgraded MYHIXEL Play app and the stimulation device MYHIXEL II. Thanks to the artificial intelligence of the MYHIXEL Play app, the program adapts the steps to provide the user with a personalized experience.

## THE DEVICE: MYHIXEL II

- Bluetooth system to connect the device to the MYHIXEL Play app.
- Movement and speed sensors that automatically collect the user's evolution.
- Vibration system, totally unique on the market, and developed to improve ejaculation control.
- Warming mode that replicates body temperature.
- Anatomically-realistic design.
- **IPX7 waterproof** system.
- Made of high-quality, anti-allergic and non-toxic material. Phthalate free.

### THE APP: MYHIXEL PLAY

- The upgraded app 2.0 is the first one that includes IoT (Internet of Things) for male sexual health.
- Applying the latest generation of AI (Artificial Intelligence) to personalize the treatment.
- **Bluetooth connection** with the device.
- It tracks the user's progress in real-time.
- Secure and anonymized data.
- Weekly plan: in addition to the training program, it offers nutrition, fitness, and mindfulness plans focused on sexual health.