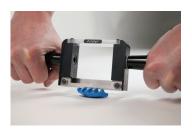

# New Specially Designed Tool Safely and Easily Cuts all Flexbar Reprorubber® Castings

- 2.25" Throat clearance, 2.5" Cutting Blade Width
- Easily trim flash and excess material
- Two sided operation
  - · Single blade for variable thickness slicing
  - · Dual blade for repeatable putty specimens
- Two handed operation improves accuracy & avoids injury
- · Clear window allows direct view of cutting area
- · Safety Cover doubles as a specimen removal tool

Model No. 16139 - ReproCut™ Cutting Tool System

### AVOIDS WORKPLACE INJURY

Two handed operation keeps user out of harms way.