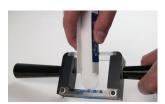

# New Specially Designed Tool Safely and Easily Cuts all Flexbar Reprorubber® Castings

- 2.25" Throat clearance, 2.5" Cutting Blade Width
- Easily trim flash and excess material
- Two sided operation
  - · Single blade for variable thickness slicing
  - · Dual blade for repeatable putty specimens
- Two handed operation improves accuracy & avoids injury
- · Clear window allows direct view of cutting area
- · Safety Cover doubles as a specimen removal tool

### AVOIDS WORKPLACE INJURY

Two handed operation keeps user out of harms way.