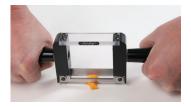

# New Specially Designed Tool Safely and Easily Cuts all Flexbar Reprorubber® Castings

- 2.25" Throat clearance, 2.5" Cutting Blade Width
- Easily trim flash and excess material
- Two sided operation
  - · Single blade for variable thickness slicing
  - · Dual blade for repeatable putty specimens
- Two handed operation improves accuracy & avoids injury
- · Clear window allows direct view of cutting area
- · Safety Cover doubles as a specimen removal tool

Model No. 16139 - ReproCut™ Cutting Tool System

### AVOIDS WORKPLACE INJURY

Two handed operation keeps user out of harms way.