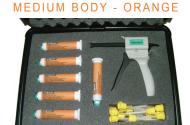

### MEDIUM BODY -**ORANGE**

Medium body casting material ideal for both internal and external applications. Disposable prefilled dual barrel 50ml cartridges can quickly dispense casting material utilizing the REPRO-MIX II Gun System.