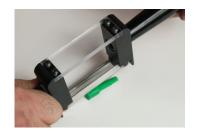

# New Specially Designed Tool Safely and Easily Cuts all Flexbar Reprorubber® Castings

- 2.25" Throat clearance, 2.5" Cutting Blade Width
- Easily trim flash and excess material
- Two sided operation
  - · Single blade for variable thickness slicing
  - · Dual blade for repeatable putty specimens
- Two handed operation improves accuracy & avoids injury
- · Clear window allows direct view of cutting area
- · Safety Cover doubles as a specimen removal tool

Model No. 16139 - ReproCut™ Cutting Tool System

### AVOIDS WORKPLACE INJURY

Two handed operation keeps user out of harms way.