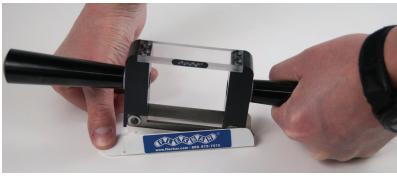

# New Specially Designed Tool Safely and Easily Cuts all Flexbar Reprorubber® Castings

- 2.25" Throat clearance, 2.5" Cutting Blade Width
- Easily trim flash and excess material
- Two sided operation
  - · Single blade for variable thickness slicing
  - · Dual blade for repeatable putty specimens
- Two handed operation improves accuracy & avoids injury
- · Clear window allows direct view of cutting area
- · Safety Cover doubles as a specimen removal tool

Model No. 16139 - ReproCut™ Cutting Tool System

### AVOIDS WORKPLACE INJURY

Two handed operation keeps user out of harms way.