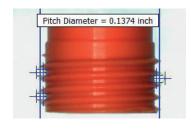

## Flexbar ReproCut™ **Uses & Applications**

Produces Sharp and Accurate Cross-Sectioned Replicas for use with Optical Comparators & Video Measurement

REPRORUBBER SUPPLIED

### Length/Angle Measurements

Pitch Diameter