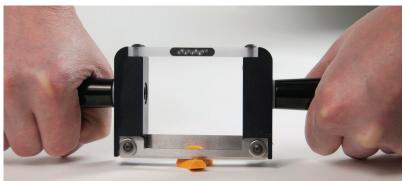

# New Specially Designed Tool Safely and Easily Cuts all Flexbar Reprorubber® Castings

- 2.25" Throat clearance, 2.5" Cutting Blade Width
- Easily trim flash and excess material
- Two sided operation
  - · Single blade for variable thickness slicing
  - · Dual blade for repeatable putty specimens
- Two handed operation improves accuracy & avoids injury
- · Clear window allows direct view of cutting area
- · Safety Cover doubles as a specimen removal tool

#### **IMPROVES ACCURACY**

Produces even and accurate cross-sections of specimens that can be easily inspected.

### QUICK SETTING PUTTY

Safety Cover doubles as a specimen removal tool

FLEXBAR MACHINE CORPORATION 250 Gibbs Road • Islandia, NY 11749 Phone 631.582.8440 Fax 631.582.8487 Toll-free 800.879.7575 www.flexbar.com