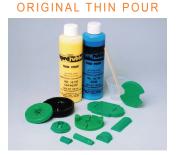

### ORIGINAL THIN POUR

IN THREE VISCOSITIES:

For internal-shape applications where a thin pour will completely fill the cavity without voids.