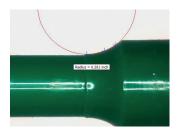

## Flexbar ReproCut™ **Uses & Applications**

Produces Sharp and Accurate Cross-Sectioned Replicas for use with Optical Comparators & Video Measurement

REPRORUBBER SUPPLIED

### Radius Measurements