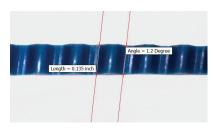

## Flexbar ReproCut™ **Uses & Applications**

Produces Sharp and Accurate Cross-Sectioned Replicas for use with Optical Comparators & Video Measurement

REPRORUBBER SUPPLIED

### Length/Angle Measurements

Pitch Diameter