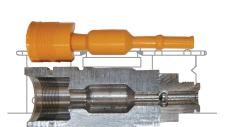

## Flexbar ReproCut™ **Uses & Applications**

Produces Sharp and Accurate Cross-Sectioned Replicas for use with Optical Comparators & Video Measurement

REPRORUBBER SUPPLIED

### Radius Measurements

### Length/Angle Measurements

Pitch Diameter