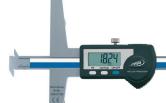

# DIGI-MET DEPTH GAUGES WITH INTERCHANGEABLE INSERTS

- .0005" Reading
- .001" Accuracy
- 6" Base Length
- Interchangeable inserts available for solving different QuickLock Function measuring tasks (order separately below)
- Stainless Steel
- Inductive measuring system, protection class IP67
- All calipers supplied with a wooden case

#### **Electronic Functions**

- ON/OFF switch
- QuickStart Electronic
- Zero Setting at any position
- mm/inch conversion
- Variable data output RS232 + Digimatic + USB
- PRESET Function (setting a numerical value)

## MODEL NO. DESCRIPTION

| 18520                                      | Digi-Met Depth Gage. Measuring Range: 12"/300mm* |  |
|--------------------------------------------|--------------------------------------------------|--|
| 18521                                      | Digi-Met Depth Gage. Measuring Range: 20"/500mm* |  |
| 18519                                      | Cable for RS232 - 80" Length                     |  |
| * includes 18522 Offset Insert (see below) |                                                  |  |