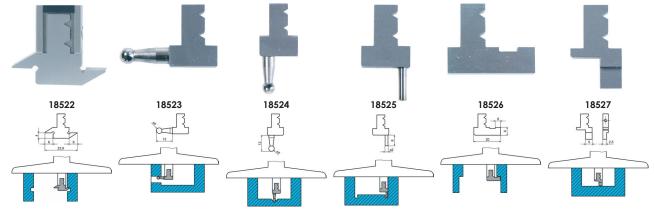

## INTERCHANGEABLE INSERTS

#### MODEL NO. **DESCRIPTION**

| 18522 | Offset insert for groove width and distance measurements. Standard insert included in the delivery of the basic instrument |  |
|-------|----------------------------------------------------------------------------------------------------------------------------|--|
| 18523 | 90° Ball                                                                                                                   |  |
| 18524 | Straight Ball                                                                                                              |  |
| 18525 | Straight Pin                                                                                                               |  |
| 18526 | Insert with Hook                                                                                                           |  |
| 18527 | Insert with straight measuring rod                                                                                         |  |