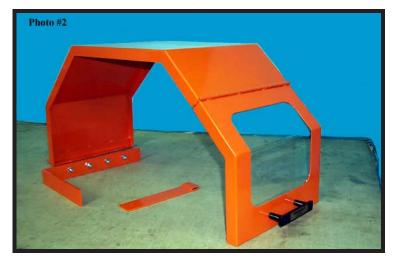

## INSTALLATION INSTRUCTIONS

1. Unpack Chuckguard, Mounting Bracket and Support Bar.

2. Position Chuckguard around chuck

NOTE: Machine Power Must Be Off.

 Location of Chuckguard should have at least 1" clearance between chuck and inside surface of Chuckguard.

NOTE: Remember Jaws May Extend Beyond Outer Diameter of Chuck.

MODEL NUMBER 13056 13057 13058 EXTRA-LARGE 4. Assemble Mounting Bracket to Chuckguard.

NOTE: This bracket can be located many ways to accomodate mounting on different machines.

 Once Mounting Bracket is located it can be drilled or modified to be permanently attached to machine.

NOTE: Due to the Multitude of Mounting Applications, Mounting Hardware Is Not Supplied

6. Position support bar in the area in front of the Chuckguard.