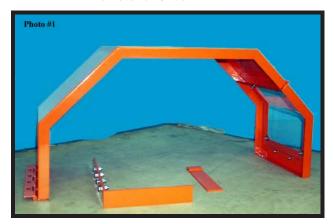

## INSTALLATION INSTRUCTIONS

1. Unpack Chuckguard, Mounting Bracket and Support Bar.

2. Position Chuckguard around chuck

NOTE: Machine Power Must Be Off.

 Location of Chuckguard should have at least 1" clearance between chuck and inside surface of Chuckguard.

NOTE: Remember Jaws May Extend Beyond Outer Diameter of Chuck.

MODEL NUMBER 13056 13057 13058 EXTRA-LARGE 4. Assemble Mounting Bracket to Chuckguard.

NOTE: This bracket can be located many ways to accomodate mounting on different machines.

 Once Mounting Bracket is located it can be drilled or modified to be permanently attached to machine.

NOTE: Due to the Multitude of Mounting Applications, Mounting Hardware Is Not Supplied

6. Position support bar in the area in front of the Chuckguard.

NOTE: Do Not Locate Support Bar on Hinged Front Panel.

 Once Support Bar is located it can be permanently attached to machine.

NOTE: Due to the Multitude of Mounting Applications, Mounting Hardware Is Not Supplied