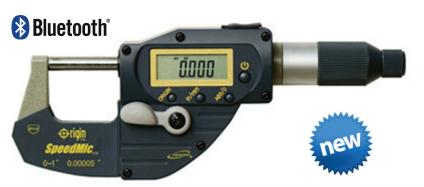

## 0-1" BLUETOOTH SPEED-MIC: IP65

Works with most electronic devices through Bluetooth Connection. Smooth Movement Operating Lever - Push and Release to Make Measurement.

- Absolute encoding sensor
- Inch/Metric
- Resolution: 0.00005"/0.001mm
- Repeatability: 0.00005"/0.001mm Large LCD Display
- Accuracy: 0.00015"/0.003mm
- Bluetooth data or SPC/ USB data output
- Carbide tipped spindle
- Case included
- Battery: 3V, CR2032

## MODEL NO. DESCRIPTION

Bluetooth Speed-Mic, 0-1"/0-25mm Measuring 19266 Range