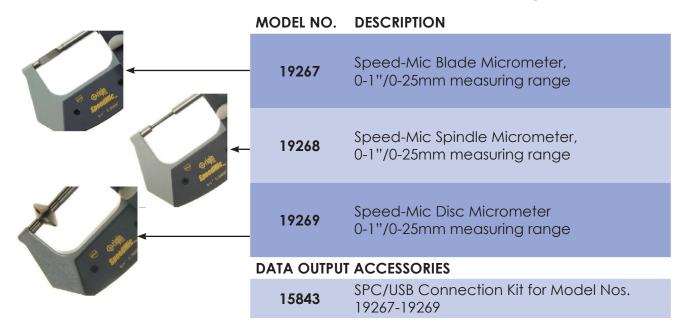

## **Additional Specialty Speed-Mic Models**

Same features as Model No. 19266 above but without Bluetooth connection. Versions below include Blade, Spindle and Disc Measuring Anvils.