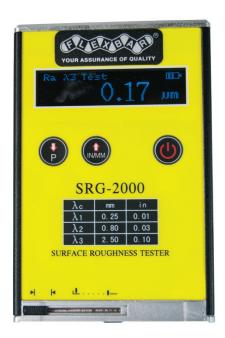

## FLEXBAR PORTABLE SURFACE-ROUGHNESS TESTER

A Precision, Fully Self-Contained Compact Tester Incorporating An Advanced Microprocessor. Performs data acquisition, data processing and display of all test measurements.

The **Model No. 15950** Portable Surface Roughness Tester fea-tures an integrated processor, display and sensor, and allows for user selectable readings in Ra and Rz. Measures flat, round and sloping planes, grooves, and recesses greater than 3.1" x 1.2"

## Other Features include:

- Use in any position, horizontal, vertical or anywhere in between
- Ra, Rz, µm, µinch at touch of a button
- Multi-functional LCD
- 3 cut-off lengths
- Rechargeable
- Easy calibration