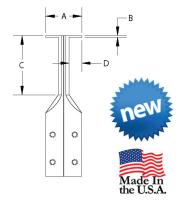

## Bodies have .125" wide slot to admit Caliper Jaws

## I. Individual Caliper Jaws (pair):

| MODEL<br>NO. | SIZE | MINIMUM BORE<br>A | WIDTH OF FLG.<br>B | MAXIMUM DEPTH<br>C | GROOVE DEPTH<br>D |
|--------------|------|-------------------|--------------------|--------------------|-------------------|
| 15342        | 1    | .200''            | .015''             | .400''             | .050''            |
| 15343        | 2    | .300"             | .015''             | .625"              | .070''            |
| 15344        | 3    | .600"             | .025''             | 1.000"             | .200''            |
| 15345        | 4    | .725''            | .040''             | 1.250"             | .255''            |
| 15346        | 5    | External          | .024''             | 3.000"             | .375"             |