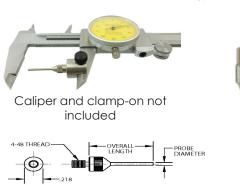

### **Depth Probes**

- Attach these Depth probes to 6", 12" or 18" Calipers using our Jaw Clamp-Ons above.
- Available in 5 different lengths.
- Can also be attached to the Right Angle Adaptor.
- Stainless Steel

| MODEL NO. | OVERALL LENGTH | PROBE DIAMETER |
|-----------|----------------|----------------|
| 22380     | 1/2"           | 0.049"         |
| 22381     | 3/4"           | 0.049"         |
| 22382     | 1"             | 0.062"         |
| 22383     | 1½"            | 0.062"         |
| 22384     | 2"             | 0.062"         |