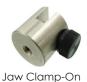

## **Jaw Clamp On Accessories**

- Clamps on to Caliper jaws, allows attachment of Standard agge balls & depth probes with 4-48 threads.
- Available in 3 sizes for different size Calipers.
- Right Angle Adaptor also available, which fits any of the 3 sizes of Jaw Clamp-Ons.
- Steel, Black Oxide plated.

## **Caliper Jaw Mounting Attachments**

Jaw Clamp On & Right Angle Attachment

| MODEL NO. | DESCRIPTION                                             |  |
|-----------|---------------------------------------------------------|--|
| 22336     | Jaw Clamp-On for 6" Calipers (.133 max jaw width)       |  |
| 22338     | Jaw Clamp-On for 12" Calipers (.186 max jaw width)      |  |
| 22339     | Jaw Clamp-On for 18" Calipers (.245 max jaw width)      |  |
| 22337     | Right Angle Adaptor fits any of the above Jaw Clamp-Ons |  |