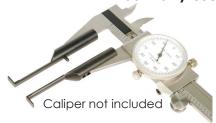

# **GROOVE MEASUREMENT CALIPER JAWS**

A complete range of accessory jaws that fit on most 6" Calipers for measuring grooves. Finds many uses including undercuts and grooves of all types.

Works with Dial, Vernier, and Electronic tools with measuring capacity from 0.200" to 6" in diameter. Bodies are self aligning, as they have an alignment pin built into each pair.

Manufactured from cold rolled Steel, Black Oxide finished for protection.

Available individually or in convenient sets. Sets come in plastic fitted cases.