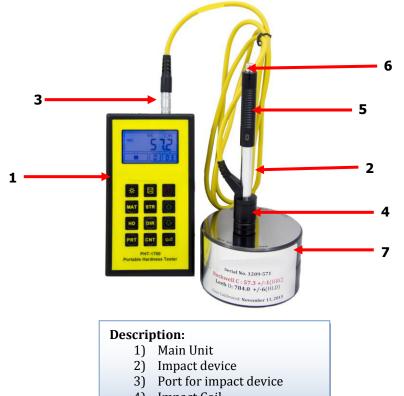

## **Quick Set Up Guide: 15970**

- 4) Impact Coil
- 5) Impact handle
- 6) Release Button
- 7) Calibrated Test Block

Quick set up procedure:

## 1) PLUG #2 IMPACT DEVICE IN TO PORT #3

- 2) Press the RED button to power unit on. The 15970 will automatically recognize the impact device.
- 3) Grab the #4 Impact Coil with one hand, Grab the #5 impact handle with your other hand and gently squeeze the two halves together and wait for it to "Click". This click is the impact body being loaded. Gently release #4 & #5 and allow it to return to it's original position. Do Not Jam down on this impact device.
- 4) Stand the impact device on the test block as flat and steady as possible.
- 5) Gently push the #6 Release Button to allow the impact body to be released. You will hear the impact ball make contact with the surface of the test block.
- 6) Hardness Value will be displayed on the screen