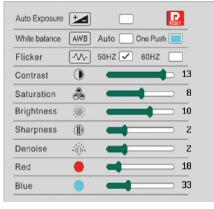

## Camera settings can be adjusted in seconds

MODEL NO. DESCRIPTION

Changes line generator preset and displays current preset.

Selects line or cross hair to be changed.

Turns line on or off (Shows or hides selected line).

Changes thickness of selected line.

Changes color of selected line.

Moves selected line Up (horizontal line) or Right (vertical line).

Moves selected line Down (horizontal line) or Left (vertical line).

Turns all lines on or off (show or hides all lines).

Saves changes to current preset.

12367 Flexbar Hi-Resolution HDMI Camera complete