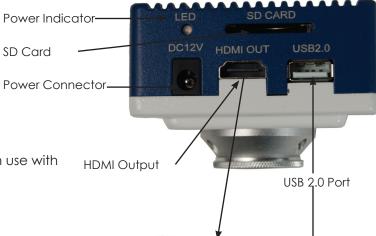

## Model No. 12367 HDMI Camera includes:

- Wireless control mouse
- · SD memory card
- HDMI Cable
- Power Supply
- USB cable for PC Image connection or Field-of-View software upgrade.