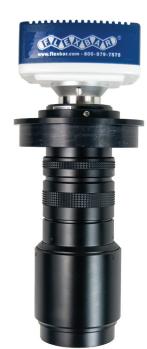

## FLEXBAR HI-RESOLUTION HDMI MULTI-FUNCTION CAMERA



No PC Necessary. Easy-to-use mouse driven icon controls. Takes the guess work out of your custom selections.

## **Camera Features:**

- 1920 x 1080 Resolution
- X-Y cross hairs, multi-color selectable
- Still image or AVI capture
- Digital zoom
- Live image to still image comparison
- Picture in a picture function



Shown above: Model No. 12367 Camera in use with Flexbar Micro-Zoom Lens.

## Model No. 12367 HDMI Camera includes:

- Wireless control mouse
- · SD memory card
- HDMI Cable
- Power Supply
- USB cable for PC Image connection or Field-of-View software upgrade.

## Camera settings can be adjusted in seconds







MODEL NO. DESCRIPTION

Changes line generator preset and displays current preset.

Selects line or cross hair to be changed.

Turns line on or off (Shows or hides se