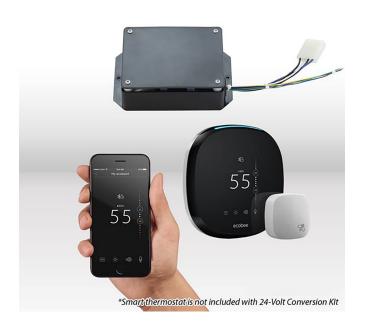

## **Features**

Take advantage of the latest in smart thermostat technology from Nest, Ecobee, or Honeywell.\*

Previously available only as an add-on at the time of purchase, WhisperKOOL's 24-volt thermostat conversion kit is now available as an aftermarket option. Like WhisperKOOL's previous thermostat conversion kits, the all-new in-field 24V thermostat conversion kit allows you to utilize industry-leading thermostat technology in your wine cellar.

Simply select a 24-volt thermostat of your choice, order our in-field conversion kit, and change out the standard thermostat on your WhisperKOOL cooling unit. The conversion kit's simple plug-and-play design makes it easy to install in minutes.

## Note

The use of the 24-volt thermostat conversion kit eliminates the thermostat normally included with the system and allows your contractor to select, purchase and install the thermostat technology of your choice, including but not limited to Nest, Ecobee, and Honeywell.

\*\*When purchasing a unit built utilizing the 24V Thermostat Conversion Kit, the system will not be built with the standard WhisperKOOL control and liquid measuring bottle probe. You will have to source and purchase your own 24V thermostat to run the equipment.