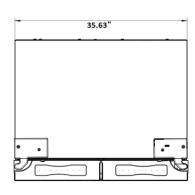

| PRODUCT DIMENSIONS & WEIGHT     |            |  |
|---------------------------------|------------|--|
| Product Width                   | 35.98 in.  |  |
| Product Depth                   | 29.02 in.  |  |
| Product Height                  | 69.88 in.  |  |
| Depth Including Handles         | No Handle  |  |
| Depth without Door              | 24.4 in.   |  |
| Depth with Door Open 90 Degrees | 43.15      |  |
| Height to Top of Door Hinge     | 69.72      |  |
| Height to Top of Refrigerator   | 68.62      |  |
| Gross Weight                    | 297.6 lbs. |  |
| Net Weight                      | 284.4      |  |