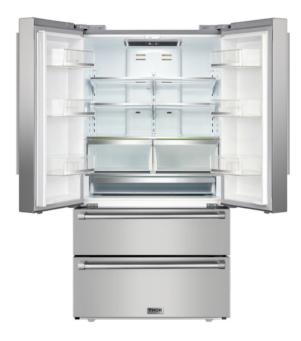

## REFRIGERATOR FEATURES Counter Depth Door Alarm / Interior LED Light / 6-gallon bins /super cool/child lock Hidden handle Fingerprint Resistant FREEZER FEATURES Automatic Ice Maker Automatic frosting Door alarm /child lock/super freeze Slide-out drawer and Slow closing drawer Fingerprint Resistant

| COMPONENTS & MATERIAL          |                           |
|--------------------------------|---------------------------|
| Number of Shelves              | 6                         |
| Number of Freezer Baskets/Bins | 2                         |
| Refrigerator Shelf Material    | Glass+Plastic+stainless   |
| Freezer Bin/Shelf Material     | Plastic                   |
| Color/Finish                   | Stainless/Black Stainless |