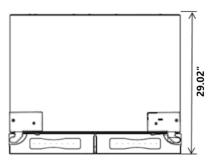

| PRODUCT DIMENSIONS & WEIGHT     |            |  |
|---------------------------------|------------|--|
| Product Width                   | 35.98 in.  |  |
| Product Depth                   | 29.02 in.  |  |
| Product Height                  | 69.88 in.  |  |
| Depth Including Handles         | No Handle  |  |
| Depth without Door              | 24.4 in.   |  |
| Depth with Door Open 90 Degrees | 43.15      |  |
| Height to Top of Door Hinge     | 69.72      |  |
| Height to Top of Refrigerator   | 68.62      |  |
| Gross Weight                    | 297.6 lbs. |  |
| Net Weight                      | 284.4      |  |