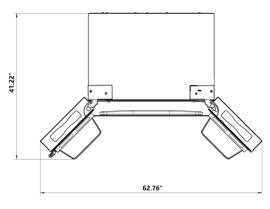

| PRODUCT DIMENSIONS & WEIGHT     |            |  |
|---------------------------------|------------|--|
| Product Width                   | 35.98 in.  |  |
| Product Depth                   | 29.02 in.  |  |
| Product Height                  | 69.88 in.  |  |
| Depth Including Handles         | No Handle  |  |
| Depth without Door              | 24.4 in.   |  |
| Depth with Door Open 90 Degrees | 43.15      |  |
| Height to Top of Door Hinge     | 69.72      |  |
| Height to Top of Refrigerator   | 68.62      |  |
| Gross Weight                    | 297.6 lbs. |  |
| Net Weight                      | 284.4      |  |