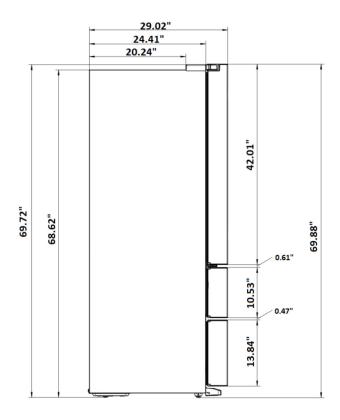

| PRODUCT DIMENSIONS & WEIGHT     |            |  |
|---------------------------------|------------|--|
| Product Width                   | 35.98 in.  |  |
| Product Depth                   | 29.02 in.  |  |
| Product Height                  | 69.88 in.  |  |
| Depth Including Handles         | No Handle  |  |
| Depth without Door              | 24.4 in.   |  |
| Depth with Door Open 90 Degrees | 43.15      |  |
| Height to Top of Door Hinge     | 69.72      |  |
| Height to Top of Refrigerator   | 68.62      |  |
| Gross Weight                    | 297.6 lbs. |  |
| Net Weight                      | 284.4      |  |