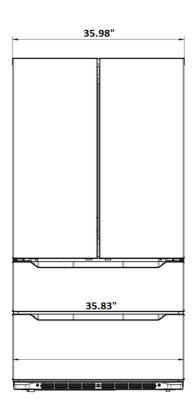

| PRODUCT DIMENSIONS & WEIGHT     |            |  |
|---------------------------------|------------|--|
| Product Width                   | 35.98 in.  |  |
| Product Depth                   | 29.02 in.  |  |
| Product Height                  | 69.88 in.  |  |
| Depth Including Handles         | No Handle  |  |
| Depth without Door              | 24.4 in.   |  |
| Depth with Door Open 90 Degrees | 43.15      |  |
| Height to Top of Door Hinge     | 69.72      |  |
| Height to Top of Refrigerator   | 68.62      |  |
| Gross Weight                    | 297.6 lbs. |  |
| Net Weight                      | 284.4      |  |