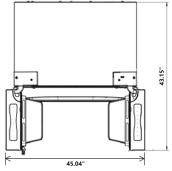

| PRODUCT DIMENSIONS & WEIGHT     |            |  |
|---------------------------------|------------|--|
| Product Width                   | 35.98 in.  |  |
| Product Depth                   | 29.02 in.  |  |
| Product Height                  | 69.88 in.  |  |
| Depth Including Handles         | No Handle  |  |
| Depth without Door              | 24.4 in.   |  |
| Depth with Door Open 90 Degrees | 43.15      |  |
| Height to Top of Door Hinge     | 69.72      |  |
| Height to Top of Refrigerator   | 68.62      |  |
| Gross Weight                    | 297.6 lbs. |  |
| Net Weight                      | 284.4      |  |