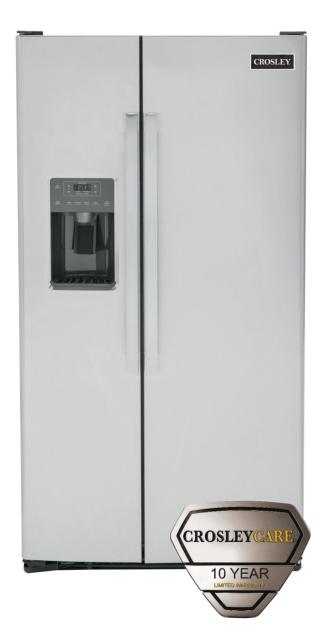

## Model#: XSS25GYPFS

## 25.3 Cu. Ft. Side-By-Side Refrigerator

Approx Dimensions (HxDxW): 69 1/2 in X 35 1/4 in X 35 3/4 in

- LED lighting Find all your favorite foods under natural-looking light.
- Integrated shelf support system Provides strong, flexible support.
- Adjustable slide-out, edge-to-edge glass shelves -Flat edges allow use of the entire shelf
- Fresh food multi-level drawers Provide the ideal environment for storing your fruits and vegetables.
- Clear adjustable door bins Creates additional storage space for milk and other gallon-size containers.
- Built-in ice-maker A special access door puts ice within reach.
- Advanced water filtration
- · Fingerprint resistant Stainless Steel