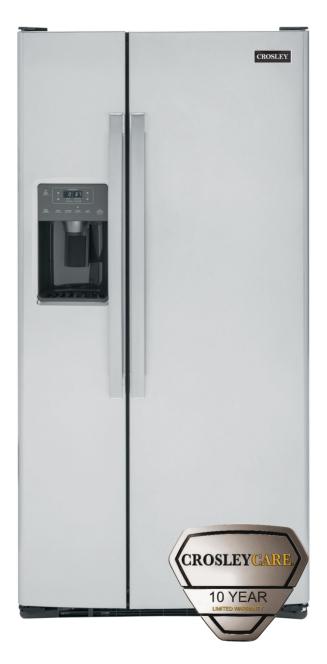

## CROSLEY

## Model#: XSS23GYPFS

## 23 Cu. Ft. Side-By-Side Refrigerator

Approx Dimensions (HxDxW): 69 1/2 in X 35 1/4 in X 32 3/4 in

- LED lighting Find all your favorite foods under natural-looking light.
- Integrated shelf support system Provides strong, flexible support.
- Adjustable slide-out, edge-to-edge glass shelves -Flat edges allow use of the entire shelf
- Fresh food multi-level drawers Provide the ideal environment for storing your fruits and vegetables.
- Clear adjustable door bins Creates additional storage space for milk and other gallon-size containers.
- Built-in ice-maker A special access door puts ice within reach.
- Advanced water filtration
- Fingerprint resistant Stainless Steel