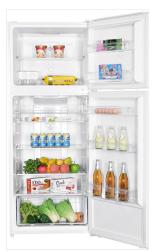

## 14.8 Cu. Ft. Top-Freezer Refrigerator

Approx Dimensions: 70.1" H X 27.6" W X 26.8" D

- LED lighting bright white light where you need it
- <u>Upfront temperature controls</u> Easy-to-use controls regulate both fresh food and freezer sections.
- <u>Adjustable glass shelves</u> Adjust to provide additional food-storage options.
- Pocket Handles for a smooth, clean look
- <u>Multi-flow air cooling</u> Keeps food fresh throughout the refrigerator..
- <u>Larger Crisper Drawer</u> Storage for fruits and vegetables.
- <u>Door storage</u> Offers ideal space for storing containers in the door, freeing up valuable shelf space