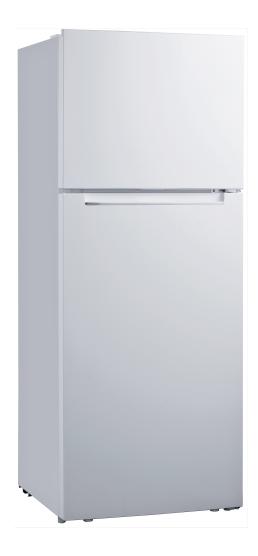

## **CONSERVATOR®**

## Model#: GRH1482TW

## 14.8 Cu. Ft. Top-Freezer Refrigerator

Approx Dimensions: 70.1" H X 27.6" W X 26.8" D

- LED lighting bright white light where you need it
- <u>Upfront temperature controls</u> Easy-to-use controls regulate both fresh food and freezer sections.
- <u>Adjustable glass shelves</u> Adjust to provide additional food-storage options.
- Pocket Handles for a smooth, clean look
- <u>Multi-flow air cooling</u> Keeps food fresh throughout the refrigerator..
- <u>Larger Crisper Drawer</u> Storage for fruits and vegetables.
- <u>Door storage</u> Offers ideal space for storing containers in the door, freeing up valuable shelf space