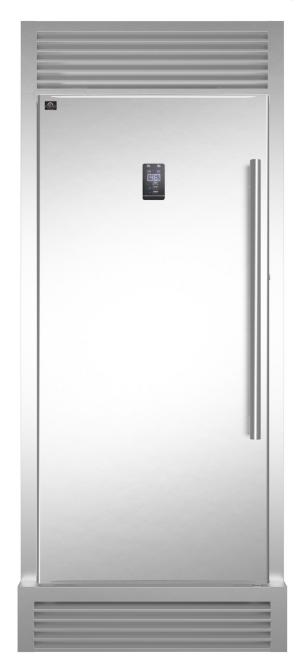

## FFFFD1933-32RS FRIDGE FREEZER

(FFFFD1933-28RS, FFFFD1933-28GTKS)

## PRO-STYLE REFRIGERATOR / FRIDGE –FREEZER DUAL COMBINATION

## Specifications:

Total Net Capacity: 13.8 cu. Ft Freezer Net Capacity: 13.8 cu ft Fridge Net Capacity: 13.8 cu ft

No Frost Design

Electronic Control with LED Display Conversion

Between Cooling and Freezing

Both Zones are Interchangeable and can be Adjusted

to Freezer or Refrigerator

Interior LED Light Design Adjustable Legs

High-Temperature Alarm Easy Rolling Wheels