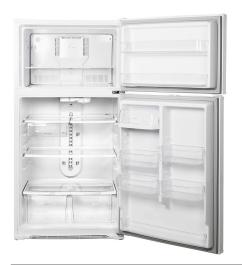

## 20.84 Cu. Ft. Top-Freezer Refrigerator

Approx Dimensions: 66 in H X 33 in W X 32.5 in D

- · LED lighting bright white light where you need it
- Clear Utility Drawer convenient storage
- <u>Upfront temperature controls</u> Easy-to-use controls regulate both fresh food and freezer sections.
- Adjustable glass shelves Adjust to provide additional food-storage options.
- Equipped for optional ice-maker Easily accommodates the installation of an ice-maker model IM18.
- <u>Multi-flow air cooling</u> Keeps food fresh throughout the refrigerator..
- <u>Adjustable-humidity drawers</u> Controls helps food stay fresh.
- <u>Large door storage</u> Offers ideal space for storing large containers in the door, freeing up valuable shelf space