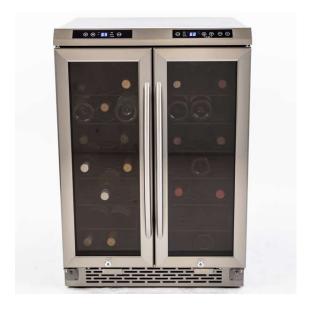

## Avanti 38 Bottle Dual-Zone Wine Cooler, Black

Keep wine perfectly chilled in the dual-zone, 38-bottle capacity (19 bottles in each zone) wine from Avanti. This wine fridge is ideal for the office, man cave, she-shed, bar, basement, or anywhere you want to store your wine collection.

Easily view your wine choices through the French glass doors. Use slide-out shelving to arrange bottles for easy access. This compact wine cooler features automatic defrost so your wine stays perfectly chilled. Select the right settings for each zone at the touch of a button and monitor the temperature  $(C^{\circ}/F^{\circ})$  with the temperature monitoring display, with a long life & cool led interior display lighting with on/off switch for each zone.

Holds up to 38 bottles

Two separate temperature zones for red and white wine storage 24" wide French door

Temperature range: 40° - 65° F

Display for monitoring temperature (°C/°F) for each zone

Soft touch electronic control