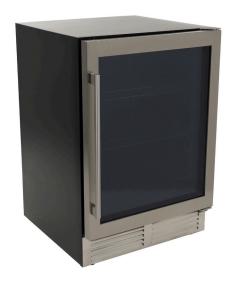

## **Avanti DESIGNER Series Beverage Center, 126 Can** Capacity, in Stainless Steel

Keep your favorite drinks close by in the compact, 5.8 cubic feet beverage center with stainless steel frame and triple pane tempered glass door from Avanti's DESIGNER Series. This 24-inch wide, single-zone mini fridge is perfect for the office, dorm, man cave, she-shed, bar, bedroom or anywhere you need a little extra refrigerator cooling and storage space.