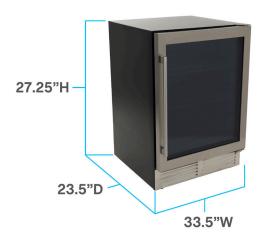

## **Specifications**

Installation Type: Freestanding or Built-In Assembled Dims: 23.50" x 22.75" x 34"

Assembled Wgt (lb): 96

Shipping Dims: 27" x 27" x 38.75"

Shipping Wat (lb): 118 Temp Range (°F): 37° - 65°

Temp Zones: 1

Depth - Door Open at 90°: 45" Door Swing Orientation: Reversible

Capacity: 126 Cans

Electrical Specs: 15A/120V/100W

Cord Length: 72" Plug Type: B

Control Type: Electronic