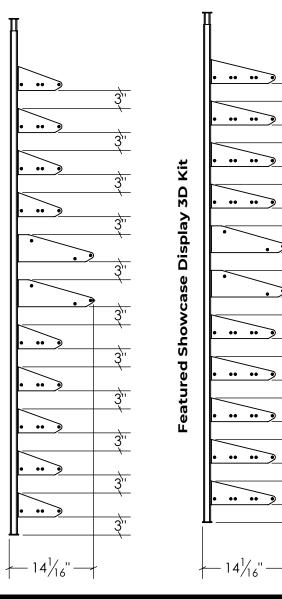

### ULTRAWINERACKS.COM

3`''

3''

3''

3`'

3''

3''

<u>3</u>''

<u>3</u>''

3''

<u>3</u>"

3''

**SHOWCASE SERIES** DISPLAY KITS (SC-DSP-2D-BLK)

3''

3''

3''

3''

<u>3</u>''

3''

3"

3''

3''

3''

3''