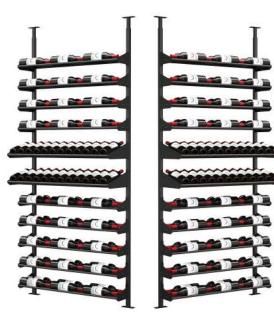

## SHOWCASE SERIES

DISPLAY KITS (SC-DSP-2D-BLK/SC-DSP-3D-BLK)



### FEATURES

- + The Showcase Series is the most versatile wine rack system we have released yet by offering label-out, neck out, angled, and shelf presentation options.
- + High-quality materials make for sturdy construction and simple assembly.
- + Telescoping posts designed for ceilings up to 10 ft
- + Modern industrial matte black finish
- + CAD blocks available

Featured Showcase Display 2D Kit





# \*Continue to the next page for more detailed specs on the 2 deep & 3 deep variations.

### ULTRAWINERACKS.COM

3`''

3''

3''

3`'

3''

3''

<u>3</u>''

<u>3</u>''

3''

<u>3</u>"

3''

**SHOWCASE SERIES** DISPLAY KITS (SC-DSP-2D-BLK)



3''

3''

3''

3''

<u>3</u>''

3''

3"

3''

3''

3''

3''





**ULTRAWINERACKS.COM** 

800.343.9463 ext. 802

#### Rev #001

## SHOWCASE SERIES DISPLAY KITS (SC-DSP-3D-BLK)









ULTRAWINERACKS.COM

800.343.9463 ext. 802