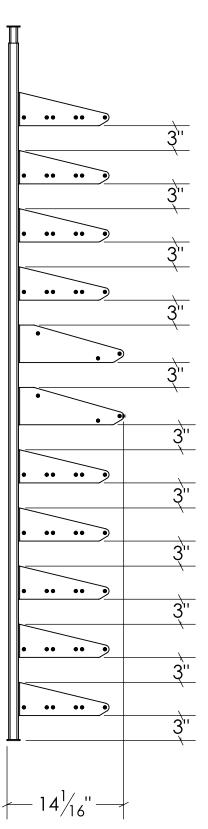

### ULTRAWINERACKS.COM

3`''

3''

3''

3`'

3''

3''

<u>3</u>''

<u>3</u>''

3''

<u>3</u>"

3''

**SHOWCASE SERIES** DISPLAY KITS (SC-DSP-2D-BLK)

3''

3''

3''

3''

<u>3</u>''

3''

3"

3''

3''

3''

3''