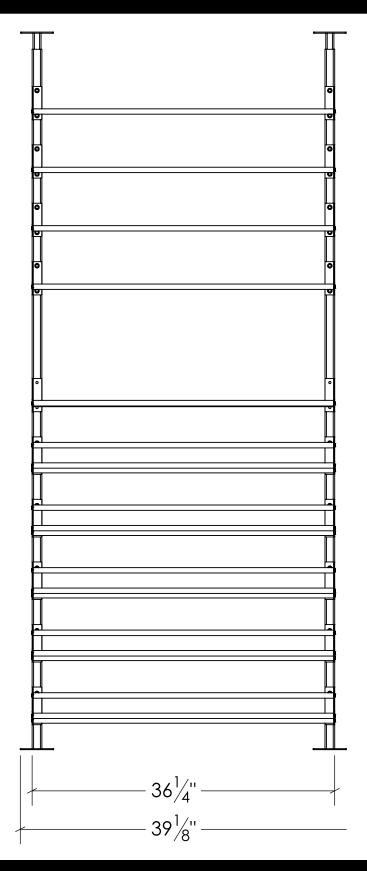

## **SHOWCASE SERIES**

CENTERPIECE KITS (SC-CTP-2D-BLK/SC-CTP-3D-BLK)

### **FEATURES**

- + The Showcase Series is the most versatile wine rack system we have released yet by offering label-out, neck out, angled, and shelf presentation options.
- + High-quality materials make for sturdy construction and simple assembly.
- + Telescoping posts designed for ceilings up to 10 ft
- + Modern industrial matte black finish
- + CAD blocks available