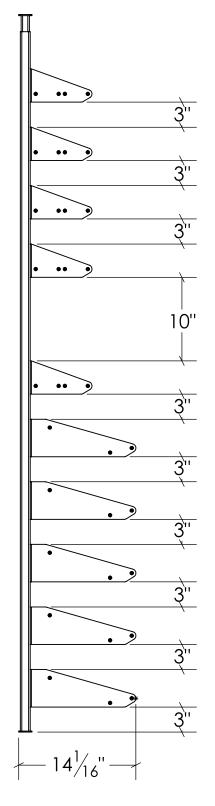

## **SHOWCASE SERIES**

CENTERPIECE KITS (SC-CTP-2D-BLK)

# Featured Showcase Centerpiece 2D Kit