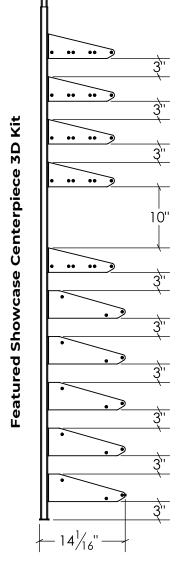

## **SHOWCASE SERIES**

CENTERPIECE KITS (SC-CTP-2D-BLK/SC-CTP-3D-BLK)



### **FEATURES**

- + The Showcase Series is the most versatile wine rack system we have released yet by offering label-out, neck out, angled, and shelf presentation options.
- + High-quality materials make for sturdy construction and simple assembly.
- + Telescoping posts designed for ceilings up to 10 ft
- + Modern industrial matte black finish
- + CAD blocks available







\*Continue to the next page for more detailed specs on the 2 deep & 3 deep variations.

## **SHOWCASE SERIES**

CENTERPIECE KITS (SC-CTP-2D-BLK)



# Featured Showcase Centerpiece 2D Kit





## **SHOWCASE SERIES**

CENTERPIECE KITS (SC-CTP-3D-BLK)



# Featured Showcase Centerpiece 3D Kit