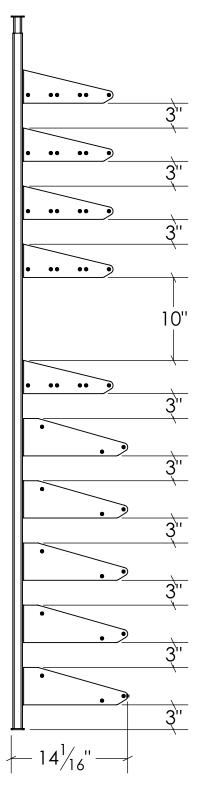

## **SHOWCASE SERIES**

CENTERPIECE KITS (SC-CTP-3D-BLK)

# Featured Showcase Centerpiece 3D Kit