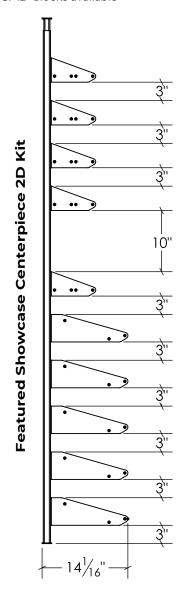

## **SHOWCASE SERIES**

CENTERPIECE KITS (SC-CTP-2D-BLK/SC-CTP-3D-BLK)



### **FEATURES**

- + The Showcase Series is the most versatile wine rack system we have released yet by offering label-out, neck out, angled, and shelf presentation options.
- + High-quality materials make for sturdy construction and simple assembly.
- + Telescoping posts designed for ceilings up to 10 ft
- + Modern industrial matte black finish
- + CAD blocks available







\*Continue to the next page for more detailed specs on the 2 deep & 3 deep variations.

## **SHOWCASE SERIES**

CENTERPIECE KITS (SC-CTP-2D-BLK)



# Featured Showcase Centerpiece 2D Kit





## **SHOWCASE SERIES**

CENTERPIECE KITS (SC-CTP-3D-BLK)



# Featured Showcase Centerpiece 3D Kit