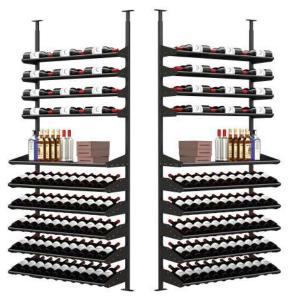

## **SHOWCASE SERIES**

CENTERPIECE KITS (SC-CTP-2D-BLK/SC-CTP-3D-BLK)

### **FEATURES**

- + The Showcase Series is the most versatile wine rack system we have released yet by offering label-out, neck out, angled, and shelf presentation options.
- + High-quality materials make for sturdy construction and simple assembly.
- + Telescoping posts designed for ceilings up to 10 ft
- + Modern industrial matte black finish
- + CAD blocks available