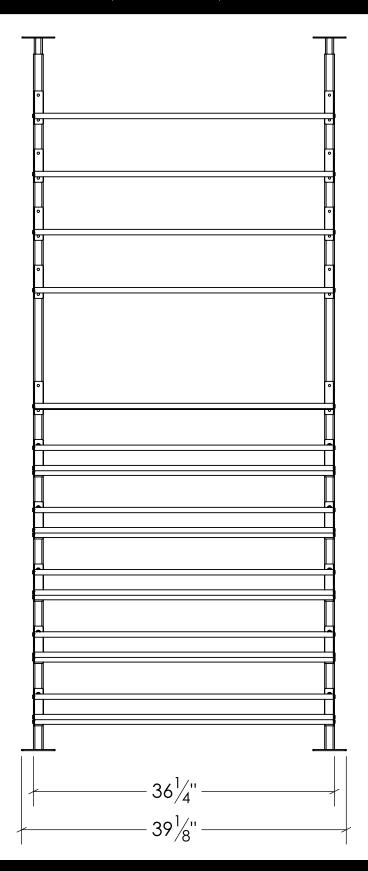

## **SHOWCASE SERIES**

CENTERPIECE KITS (SC-CTP-2D-BLK/SC-CTP-3D-BLK)

### **FEATURES**

- + The Showcase Series is the most versatile wine rack system we have released yet by offering label-out, neck out, angled, and shelf presentation options.
- + High-quality materials make for sturdy construction and simple assembly.
- + Telescoping posts designed for ceilings up to 10 ft
- + Modern industrial matte black finish
- + CAD blocks available

\*Continue to the next page for more detailed specs on the 2 deep & 3 deep variations.