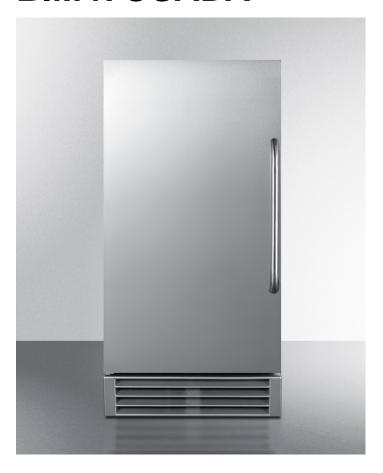

## **BIM470SADA**

32.38" x 14.5" x 23.25" (H x W x D)

15" wide 50 lb. ADA compliant commercially listed outdoor clear icemaker with automatic defrost, internal pump, and complete stainless steel exterior

## **Highlights:**

32 3/8" height fits under lower ADA compliant counters

Weatherproof construction for use in the outdoors

Commercially approved to NSF-12 standards