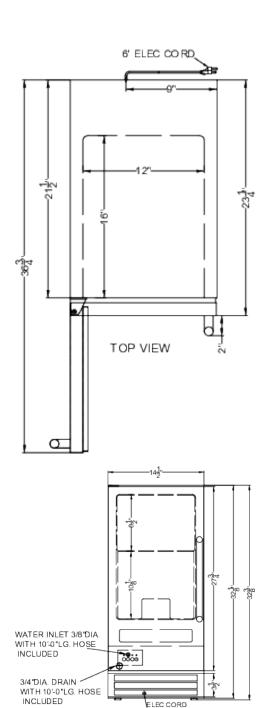

## **BIM47OSADA Specifications:**

| Overview                                                                                                                                                                                                                            |                                                                                                                             |
|-------------------------------------------------------------------------------------------------------------------------------------------------------------------------------------------------------------------------------------|-----------------------------------------------------------------------------------------------------------------------------|
| Height of Cabinet                                                                                                                                                                                                                   | 32.38" (82 cm)                                                                                                              |
| Width                                                                                                                                                                                                                               | 14.5" (37 cm)                                                                                                               |
| Depth                                                                                                                                                                                                                               | 23.25" (59 cm)                                                                                                              |
| Depth with Handle                                                                                                                                                                                                                   | 25.25" (64 cm)                                                                                                              |
| Depth with door at 90°                                                                                                                                                                                                              | 36.75" (93 cm)                                                                                                              |
| Defrost Type                                                                                                                                                                                                                        | Automatic                                                                                                                   |
| Door                                                                                                                                                                                                                                | Stainless Steel                                                                                                             |
| Cabinet                                                                                                                                                                                                                             | Stainless Steel                                                                                                             |
| US Electrical Safety                                                                                                                                                                                                                | UL                                                                                                                          |
| Canadian Electrical<br>Safety                                                                                                                                                                                                       | ULC                                                                                                                         |
| Sanitation                                                                                                                                                                                                                          | ETL-S                                                                                                                       |
| Amps                                                                                                                                                                                                                                | 4.8                                                                                                                         |
| Voltage/Frequency                                                                                                                                                                                                                   | 115 V AC/60 Hz                                                                                                              |
| Weight                                                                                                                                                                                                                              | 100.0 lbs. (45 kg)                                                                                                          |
| Shipping Weight                                                                                                                                                                                                                     | 115.0 lbs. (52 kg)                                                                                                          |
| Parts & Labor Warranty                                                                                                                                                                                                              | 1 Year                                                                                                                      |
| Compressor Warranty                                                                                                                                                                                                                 | 5 Years                                                                                                                     |
|                                                                                                                                                                                                                                     |                                                                                                                             |
| UPC                                                                                                                                                                                                                                 | 761101067766                                                                                                                |
| •                                                                                                                                                                                                                                   | 761101067766                                                                                                                |
| UPC                                                                                                                                                                                                                                 | 761101067766<br>LHD                                                                                                         |
| UPC Icemaker                                                                                                                                                                                                                        |                                                                                                                             |
| UPC Icemaker Door Swing                                                                                                                                                                                                             | LHD                                                                                                                         |
| UPC Icemaker Door Swing Reversible                                                                                                                                                                                                  | LHD<br>Yes                                                                                                                  |
| UPC Icemaker Door Swing Reversible Drain Required                                                                                                                                                                                   | LHD<br>Yes<br>Yes                                                                                                           |
| UPC Icemaker Door Swing Reversible Drain Required Daily Ice Production                                                                                                                                                              | LHD Yes Yes 50.0 lbs. (23 kg)                                                                                               |
| UPC Icemaker Door Swing Reversible Drain Required Daily Ice Production Ice Storage Capacity                                                                                                                                         | LHD Yes Yes 50.0 lbs. (23 kg) 25.0 lbs. (11 kg)                                                                             |
| UPC Icemaker Door Swing Reversible Drain Required Daily Ice Production Ice Storage Capacity Ice Shape                                                                                                                               | LHD Yes Yes 50.0 lbs. (23 kg) 25.0 lbs. (11 kg) Cube                                                                        |
| UPC Icemaker Door Swing Reversible Drain Required Daily Ice Production Ice Storage Capacity Ice Shape Size of Cube                                                                                                                  | LHD Yes Yes 50.0 lbs. (23 kg) 25.0 lbs. (11 kg) Cube 7/8" x 7/8" x 7/8"                                                     |
| UPC Icemaker Door Swing Reversible Drain Required Daily Ice Production Ice Storage Capacity Ice Shape Size of Cube Number of Ice Cube Sizes                                                                                         | LHD Yes Yes 50.0 lbs. (23 kg) 25.0 lbs. (11 kg) Cube 7/8" x 7/8" x 7/8" 1                                                   |
| UPC Icemaker Door Swing Reversible Drain Required Daily Ice Production Ice Storage Capacity Ice Shape Size of Cube Number of Ice Cube Sizes Fan Type                                                                                | LHD Yes Yes 50.0 lbs. (23 kg) 25.0 lbs. (11 kg) Cube 7/8" x 7/8" x 7/8" 1 Exterior                                          |
| UPC Icemaker Door Swing Reversible Drain Required Daily Ice Production Ice Storage Capacity Ice Shape Size of Cube Number of Ice Cube Sizes Fan Type Refrigerant Type                                                               | LHD Yes Yes 50.0 lbs. (23 kg) 25.0 lbs. (11 kg) Cube 7/8" x 7/8" x 7/8" 1 Exterior R134a                                    |
| UPC Icemaker Door Swing Reversible Drain Required Daily Ice Production Ice Storage Capacity Ice Shape Size of Cube Number of Ice Cube Sizes Fan Type Refrigerant Type Refrigerant Amount                                            | LHD Yes Yes 50.0 lbs. (23 kg) 25.0 lbs. (11 kg) Cube 7/8" x 7/8" x 7/8" 1 Exterior R134a 3.88 oz.                           |
| UPC  Icemaker  Door Swing  Reversible  Drain Required  Daily Ice Production Ice Storage Capacity Ice Shape Size of Cube  Number of Ice Cube Sizes Fan Type  Refrigerant Type  Refrigerant Amount  High Side PSI                     | LHD Yes Yes 50.0 lbs. (23 kg) 25.0 lbs. (11 kg) Cube 7/8" x 7/8" x 7/8" 1 Exterior R134a 3.88 oz. 350.0                     |
| UPC Icemaker Door Swing Reversible Drain Required Daily Ice Production Ice Storage Capacity Ice Shape Size of Cube Number of Ice Cube Sizes Fan Type Refrigerant Type Refrigerant Amount High Side PSI Low Side PSI                 | LHD Yes Yes 50.0 lbs. (23 kg) 25.0 lbs. (11 kg) Cube 7/8" x 7/8" x 7/8" 1 Exterior R134a 3.88 oz. 350.0 130.0               |
| UPC Icemaker Door Swing Reversible Drain Required Daily Ice Production Ice Storage Capacity Ice Shape Size of Cube Number of Ice Cube Sizes Fan Type Refrigerant Type Refrigerant Amount High Side PSI Low Side PSI Interior Height | LHD Yes Yes 50.0 lbs. (23 kg) 25.0 lbs. (11 kg) Cube 7/8" x 7/8" x 7/8" 1 Exterior R134a 3.88 oz. 350.0 130.0 18.5" (47 cm) |

ELEC CORD FRONT VIEW