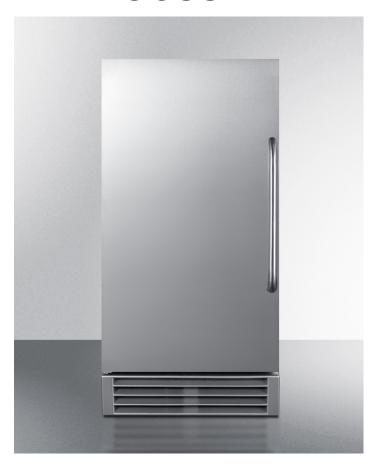

## **BIM44GCSSADA**

32.38" x 14.5" x 23.25" (H x W x D)

15" wide 50 lb. ADA compliant commercially listed clear icemaker with automatic defrost, internal pump, and complete stainless steel exterior

## **Highlights:**

32 3/8" height fits under lower ADA compliant counters

Commercially approved to NSF-12 standards

Commercial ENERGY STAR certification

## **Product Features:**

| Commercially approved                        | ETL-S listed to NSF-12 commercial standards                                                                                                                                              |
|----------------------------------------------|------------------------------------------------------------------------------------------------------------------------------------------------------------------------------------------|
| ADA compliant                                | 32 3/8" height fits under lower ADA compliant counters                                                                                                                                   |
| Built-in capable                             | Make the best use of space by installing your icemaker under the counter                                                                                                                 |
| 50 lb. production capacity                   | Can make up to 50 lbs. of clear ice cubes in a day cycle and store up to 25 lbs. per day (Note: ice is produced in sheets and can easily be broken into cubes using the provided scoop.) |
| ENERGY STAR certified commercial performance | Efficient performance saves on energy use and costs                                                                                                                                      |
| Built-in pump                                | Internal pump affords more flexibility in placing the unit                                                                                                                               |
| Automatic defrost                            | Reduced maintenance with auto defrost system                                                                                                                                             |
| Clear ice cube production                    | Produces 7/8" x 7/8" x 7/8" clear ice cubes                                                                                                                                              |
| Touch control panel                          | Provides easy operation of the unit with indicator lights for each stage of the production process                                                                                       |