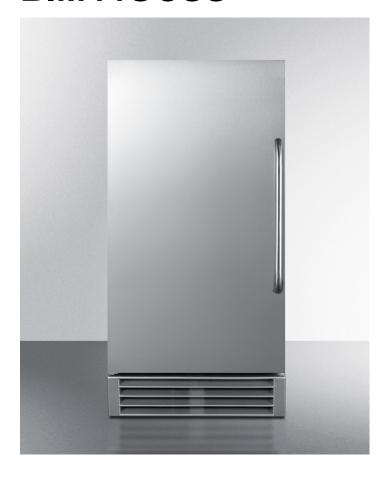

## **BIM44GCSS**

33" x 14.5" x 23.25" (H x W x D)

15" wide 50 lb. built-in undercounter commercially listed clear icemaker with automatic defrost, internal pump, and complete stainless steel exterior

## **BIM44GCSS Specifications:**

| Overview                                                                                                                                                                                                                                    |                                                                                                                             |
|---------------------------------------------------------------------------------------------------------------------------------------------------------------------------------------------------------------------------------------------|-----------------------------------------------------------------------------------------------------------------------------|
| Height of Cabinet                                                                                                                                                                                                                           | 33.0" (84 cm)                                                                                                               |
| Width                                                                                                                                                                                                                                       | 14.5" (37 cm)                                                                                                               |
| Depth                                                                                                                                                                                                                                       | 23.25" (59 cm)                                                                                                              |
| Depth with Handle                                                                                                                                                                                                                           | 25.25" (64 cm)                                                                                                              |
| Depth with door at 90°                                                                                                                                                                                                                      | 36.75" (93 cm)                                                                                                              |
| Defrost Type                                                                                                                                                                                                                                | Automatic                                                                                                                   |
| Door                                                                                                                                                                                                                                        | Stainless Steel                                                                                                             |
| Cabinet                                                                                                                                                                                                                                     | Stainless Steel                                                                                                             |
| US Electrical Safety                                                                                                                                                                                                                        | UL                                                                                                                          |
| Canadian Electrical<br>Safety                                                                                                                                                                                                               | ULC                                                                                                                         |
| Sanitation                                                                                                                                                                                                                                  | ETL-S                                                                                                                       |
| Amps                                                                                                                                                                                                                                        | 4.8                                                                                                                         |
| Voltage/Frequency                                                                                                                                                                                                                           | 115 V AC/60 Hz                                                                                                              |
| Weight                                                                                                                                                                                                                                      | 100.0 lbs. (45 kg)                                                                                                          |
| Shipping Weight                                                                                                                                                                                                                             | 139.0 lbs. (63 kg)                                                                                                          |
| Parts & Labor Warranty                                                                                                                                                                                                                      | 1 Year                                                                                                                      |
| Compressor Warranty                                                                                                                                                                                                                         | 5 Years                                                                                                                     |
| LIBO                                                                                                                                                                                                                                        |                                                                                                                             |
| UPC                                                                                                                                                                                                                                         | 761101067759                                                                                                                |
| lcemaker                                                                                                                                                                                                                                    | 761101067759                                                                                                                |
|                                                                                                                                                                                                                                             | 761101067759<br>LHD                                                                                                         |
| Icemaker                                                                                                                                                                                                                                    |                                                                                                                             |
| <b>Icemaker</b> Door Swing                                                                                                                                                                                                                  | LHD                                                                                                                         |
| Icemaker  Door Swing  Reversible                                                                                                                                                                                                            | LHD<br>Yes                                                                                                                  |
| Door Swing Reversible Drain Required                                                                                                                                                                                                        | LHD<br>Yes<br>Yes                                                                                                           |
| Door Swing Reversible Drain Required Daily Ice Production                                                                                                                                                                                   | LHD Yes Yes 50.0 lbs. (23 kg)                                                                                               |
| Door Swing Reversible Drain Required Daily Ice Production Ice Storage Capacity                                                                                                                                                              | LHD Yes Yes 50.0 lbs. (23 kg) 25.0 lbs. (11 kg)                                                                             |
| Icemaker  Door Swing  Reversible  Drain Required  Daily Ice Production Ice Storage Capacity Ice Shape                                                                                                                                       | LHD Yes Yes 50.0 lbs. (23 kg) 25.0 lbs. (11 kg) Cube                                                                        |
| Icemaker  Door Swing  Reversible  Drain Required  Daily Ice Production  Ice Storage Capacity  Ice Shape  Size of Cube                                                                                                                       | LHD Yes Yes 50.0 lbs. (23 kg) 25.0 lbs. (11 kg) Cube 7/8" x 7/8" x 7/8"                                                     |
| Icemaker  Door Swing  Reversible  Drain Required  Daily Ice Production Ice Storage Capacity Ice Shape  Size of Cube  Number of Ice Cube Sizes                                                                                               | LHD Yes Yes 50.0 lbs. (23 kg) 25.0 lbs. (11 kg) Cube 7/8" x 7/8" x 7/8" 1                                                   |
| Icemaker  Door Swing  Reversible  Drain Required  Daily Ice Production  Ice Storage Capacity  Ice Shape  Size of Cube  Number of Ice Cube Sizes  Fan Type                                                                                   | LHD Yes Yes 50.0 lbs. (23 kg) 25.0 lbs. (11 kg) Cube 7/8" x 7/8" x 7/8" 1 Exterior                                          |
| Icemaker  Door Swing  Reversible  Drain Required  Daily Ice Production  Ice Storage Capacity  Ice Shape  Size of Cube  Number of Ice Cube Sizes  Fan Type  Refrigerant Type                                                                 | LHD Yes Yes 50.0 lbs. (23 kg) 25.0 lbs. (11 kg) Cube 7/8" x 7/8" x 7/8" 1 Exterior R134a                                    |
| Icemaker  Door Swing  Reversible  Drain Required  Daily Ice Production  Ice Storage Capacity  Ice Shape  Size of Cube  Number of Ice Cube Sizes  Fan Type  Refrigerant Type  Refrigerant Amount                                             | LHD Yes Yes 50.0 lbs. (23 kg) 25.0 lbs. (11 kg) Cube 7/8" x 7/8" x 7/8" 1 Exterior R134a 3.88 oz.                           |
| Icemaker  Door Swing  Reversible  Drain Required  Daily Ice Production Ice Storage Capacity Ice Shape Size of Cube  Number of Ice Cube Sizes Fan Type  Refrigerant Type  Refrigerant Amount  High Side PSI                                  | LHD Yes Yes 50.0 lbs. (23 kg) 25.0 lbs. (11 kg) Cube 7/8" x 7/8" x 7/8" 1 Exterior R134a 3.88 oz. 350.0                     |
| Icemaker  Door Swing  Reversible  Drain Required  Daily Ice Production Ice Storage Capacity Ice Shape Size of Cube  Number of Ice Cube Sizes  Fan Type  Refrigerant Type  Refrigerant Amount  High Side PSI  Low Side PSI                   | LHD Yes Yes 50.0 lbs. (23 kg) 25.0 lbs. (11 kg) Cube 7/8" x 7/8" x 7/8" 1 Exterior R134a 3.88 oz. 350.0 130.0               |
| Icemaker  Door Swing  Reversible  Drain Required  Daily Ice Production Ice Storage Capacity Ice Shape  Size of Cube  Number of Ice Cube Sizes  Fan Type  Refrigerant Type  Refrigerant Amount  High Side PSI  Low Side PSI  Interior Height | LHD Yes Yes 50.0 lbs. (23 kg) 25.0 lbs. (11 kg) Cube 7/8" x 7/8" x 7/8" 1 Exterior R134a 3.88 oz. 350.0 130.0 18.5" (47 cm) |