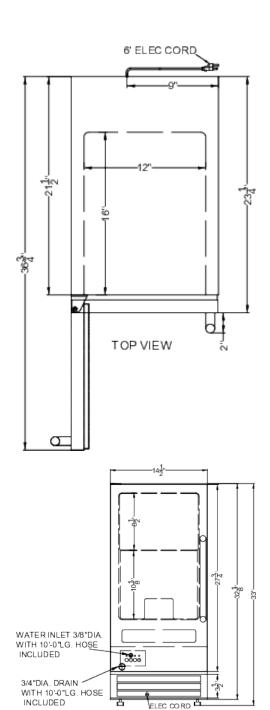

## **BIM44GCSS Specifications:**

| Overview                                                                                                                                                                                                                                    |                                                                                                                             |
|---------------------------------------------------------------------------------------------------------------------------------------------------------------------------------------------------------------------------------------------|-----------------------------------------------------------------------------------------------------------------------------|
| Height of Cabinet                                                                                                                                                                                                                           | 33.0" (84 cm)                                                                                                               |
| Width                                                                                                                                                                                                                                       | 14.5" (37 cm)                                                                                                               |
| Depth                                                                                                                                                                                                                                       | 23.25" (59 cm)                                                                                                              |
| Depth with Handle                                                                                                                                                                                                                           | 25.25" (64 cm)                                                                                                              |
| Depth with door at 90°                                                                                                                                                                                                                      | 36.75" (93 cm)                                                                                                              |
| Defrost Type                                                                                                                                                                                                                                | Automatic                                                                                                                   |
| Door                                                                                                                                                                                                                                        | Stainless Steel                                                                                                             |
| Cabinet                                                                                                                                                                                                                                     | Stainless Steel                                                                                                             |
| US Electrical Safety                                                                                                                                                                                                                        | UL                                                                                                                          |
| Canadian Electrical<br>Safety                                                                                                                                                                                                               | ULC                                                                                                                         |
| Sanitation                                                                                                                                                                                                                                  | ETL-S                                                                                                                       |
| Amps                                                                                                                                                                                                                                        | 4.8                                                                                                                         |
| Voltage/Frequency                                                                                                                                                                                                                           | 115 V AC/60 Hz                                                                                                              |
| Weight                                                                                                                                                                                                                                      | 100.0 lbs. (45 kg)                                                                                                          |
| Shipping Weight                                                                                                                                                                                                                             | 139.0 lbs. (63 kg)                                                                                                          |
| Parts & Labor Warranty                                                                                                                                                                                                                      | 1 Year                                                                                                                      |
| Compressor Warranty                                                                                                                                                                                                                         | 5 Years                                                                                                                     |
| LIBO                                                                                                                                                                                                                                        |                                                                                                                             |
| UPC                                                                                                                                                                                                                                         | 761101067759                                                                                                                |
| lcemaker                                                                                                                                                                                                                                    | 761101067759                                                                                                                |
|                                                                                                                                                                                                                                             | 761101067759<br>LHD                                                                                                         |
| Icemaker                                                                                                                                                                                                                                    |                                                                                                                             |
| <b>Icemaker</b> Door Swing                                                                                                                                                                                                                  | LHD                                                                                                                         |
| Icemaker  Door Swing  Reversible                                                                                                                                                                                                            | LHD<br>Yes                                                                                                                  |
| Door Swing Reversible Drain Required                                                                                                                                                                                                        | LHD<br>Yes<br>Yes                                                                                                           |
| Door Swing Reversible Drain Required Daily Ice Production                                                                                                                                                                                   | LHD Yes Yes 50.0 lbs. (23 kg)                                                                                               |
| Door Swing Reversible Drain Required Daily Ice Production Ice Storage Capacity                                                                                                                                                              | LHD Yes Yes 50.0 lbs. (23 kg) 25.0 lbs. (11 kg)                                                                             |
| Icemaker  Door Swing  Reversible  Drain Required  Daily Ice Production Ice Storage Capacity Ice Shape                                                                                                                                       | LHD Yes Yes 50.0 lbs. (23 kg) 25.0 lbs. (11 kg) Cube                                                                        |
| Icemaker  Door Swing  Reversible  Drain Required  Daily Ice Production  Ice Storage Capacity  Ice Shape  Size of Cube                                                                                                                       | LHD Yes Yes 50.0 lbs. (23 kg) 25.0 lbs. (11 kg) Cube 7/8" x 7/8" x 7/8"                                                     |
| Icemaker  Door Swing  Reversible  Drain Required  Daily Ice Production Ice Storage Capacity Ice Shape  Size of Cube  Number of Ice Cube Sizes                                                                                               | LHD Yes Yes 50.0 lbs. (23 kg) 25.0 lbs. (11 kg) Cube 7/8" x 7/8" x 7/8" 1                                                   |
| Icemaker  Door Swing  Reversible  Drain Required  Daily Ice Production  Ice Storage Capacity  Ice Shape  Size of Cube  Number of Ice Cube Sizes  Fan Type                                                                                   | LHD Yes Yes 50.0 lbs. (23 kg) 25.0 lbs. (11 kg) Cube 7/8" x 7/8" x 7/8" 1 Exterior                                          |
| Icemaker  Door Swing  Reversible  Drain Required  Daily Ice Production  Ice Storage Capacity  Ice Shape  Size of Cube  Number of Ice Cube Sizes  Fan Type  Refrigerant Type                                                                 | LHD Yes Yes 50.0 lbs. (23 kg) 25.0 lbs. (11 kg) Cube 7/8" x 7/8" x 7/8" 1 Exterior R134a                                    |
| Icemaker  Door Swing  Reversible  Drain Required  Daily Ice Production  Ice Storage Capacity  Ice Shape  Size of Cube  Number of Ice Cube Sizes  Fan Type  Refrigerant Type  Refrigerant Amount                                             | LHD Yes Yes 50.0 lbs. (23 kg) 25.0 lbs. (11 kg) Cube 7/8" x 7/8" x 7/8" 1 Exterior R134a 3.88 oz.                           |
| Icemaker  Door Swing  Reversible  Drain Required  Daily Ice Production Ice Storage Capacity Ice Shape Size of Cube  Number of Ice Cube Sizes Fan Type  Refrigerant Type  Refrigerant Amount  High Side PSI                                  | LHD Yes Yes 50.0 lbs. (23 kg) 25.0 lbs. (11 kg) Cube 7/8" x 7/8" x 7/8" 1 Exterior R134a 3.88 oz. 350.0                     |
| Icemaker  Door Swing  Reversible  Drain Required  Daily Ice Production Ice Storage Capacity Ice Shape Size of Cube  Number of Ice Cube Sizes  Fan Type  Refrigerant Type  Refrigerant Amount  High Side PSI  Low Side PSI                   | LHD Yes Yes 50.0 lbs. (23 kg) 25.0 lbs. (11 kg) Cube 7/8" x 7/8" x 7/8" 1 Exterior R134a 3.88 oz. 350.0 130.0               |
| Icemaker  Door Swing  Reversible  Drain Required  Daily Ice Production Ice Storage Capacity Ice Shape  Size of Cube  Number of Ice Cube Sizes  Fan Type  Refrigerant Type  Refrigerant Amount  High Side PSI  Low Side PSI  Interior Height | LHD Yes Yes 50.0 lbs. (23 kg) 25.0 lbs. (11 kg) Cube 7/8" x 7/8" x 7/8" 1 Exterior R134a 3.88 oz. 350.0 130.0 18.5" (47 cm) |

ELEC CORD FRONT VIEW