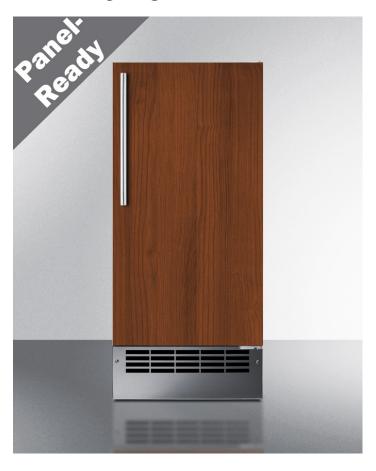

# BIM26H34IF

34" x 14.88" x 20.13" (H x W x D)

Built-in undercounter manual defrost icemaker with a panel-ready door; no drain required

#### **Highlights:**

Convenient drain-free design allows more flexibility in positioning the unit

Panel-ready door lets you customize the unit to best match your style

Height adjustable for the perfect fit

#### **Product Features:**

| 15" Wide No-Drain Icemaker | No drain is required for more flexibility in placing the icemaker indoors or outside                                                                              |  |
|----------------------------|-------------------------------------------------------------------------------------------------------------------------------------------------------------------|--|
| Adjustable Height          | This unit can be lowered just under 32", with a smaller kickplate included for a seamless aesthetic                                                               |  |
| Panel-ready door           | Integrated door frame allows you to install overlay panels for a custom look that blends into your cabinetry (panel size: 27 9/16" H x 14 13/16" W at 3/4" thick) |  |
| Large capacity             | Produces and stores more than 20 lbs of ice per day cycle                                                                                                         |  |
| Drain-free design          | Convenient design allows more flexibility in positioning the unit                                                                                                 |  |
| Manual defrost             | Static cooling system helps to keep ice frozen for longer periods of time compared to other systems                                                               |  |
| Stainless steel exterior   | 304-grade stainless steel allows the icemaker to be used freestanding                                                                                             |  |
| Built-In capable           | Make the best use of space by installing your ice maker under the counter                                                                                         |  |
| Reversible door            | User-reversible door swing for flexible placement                                                                                                                 |  |