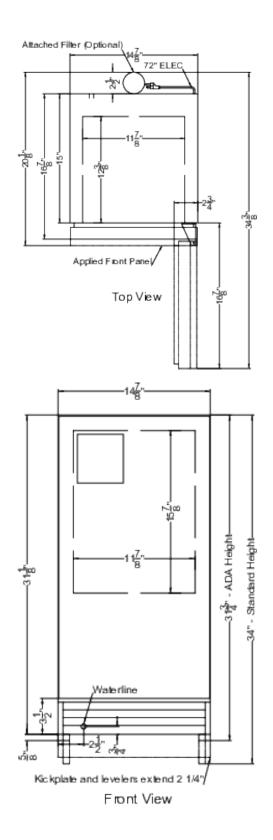

### **BIM26H34IF Specifications:**

| Overview                                                                                                                                                                                                             |                                                                                                                    |
|----------------------------------------------------------------------------------------------------------------------------------------------------------------------------------------------------------------------|--------------------------------------------------------------------------------------------------------------------|
| Height of Cabinet                                                                                                                                                                                                    | 34.0" (86 cm)                                                                                                      |
| Width                                                                                                                                                                                                                | 14.88" (38 cm)                                                                                                     |
| Depth                                                                                                                                                                                                                | 20.13" (51 cm)                                                                                                     |
| Depth with door at 90°                                                                                                                                                                                               | 34.38" (87 cm)                                                                                                     |
| Defrost Type                                                                                                                                                                                                         | Manual                                                                                                             |
| Door                                                                                                                                                                                                                 | Panel-Ready                                                                                                        |
| Cabinet                                                                                                                                                                                                              | Stainless Steel                                                                                                    |
| US Electrical Safety                                                                                                                                                                                                 | ETL                                                                                                                |
| Canadian Electrical Safety                                                                                                                                                                                           | ETL-C                                                                                                              |
| Amps                                                                                                                                                                                                                 | 1.9                                                                                                                |
| Voltage/Frequency                                                                                                                                                                                                    | 115 V AC/60 Hz                                                                                                     |
| Weight                                                                                                                                                                                                               | 65.0 lbs. (29 kg)                                                                                                  |
| Shipping Weight                                                                                                                                                                                                      | 95.0 lbs. (43 kg)                                                                                                  |
| Parts & Labor Warranty                                                                                                                                                                                               | 1 Year                                                                                                             |
| Compressor Warranty                                                                                                                                                                                                  | 5 Years                                                                                                            |
| UPC                                                                                                                                                                                                                  | 761101108438                                                                                                       |
| Icemaker                                                                                                                                                                                                             |                                                                                                                    |
|                                                                                                                                                                                                                      |                                                                                                                    |
| Door Swing                                                                                                                                                                                                           | RHD                                                                                                                |
| Door Swing Reversible                                                                                                                                                                                                | RHD<br>Yes                                                                                                         |
|                                                                                                                                                                                                                      |                                                                                                                    |
| Reversible                                                                                                                                                                                                           | Yes                                                                                                                |
| Reversible Height Adjustable                                                                                                                                                                                         | Yes<br>Yes                                                                                                         |
| Reversible Height Adjustable Daily Ice Production                                                                                                                                                                    | Yes<br>Yes<br>25.0 lbs. (11 kg)                                                                                    |
| Reversible Height Adjustable Daily Ice Production Ice Storage Capacity                                                                                                                                               | Yes<br>Yes<br>25.0 lbs. (11 kg)<br>22.0 lbs. (10 kg)                                                               |
| Reversible Height Adjustable Daily Ice Production Ice Storage Capacity Ice Shape                                                                                                                                     | Yes Yes 25.0 lbs. (11 kg) 22.0 lbs. (10 kg) Crescent                                                               |
| Reversible Height Adjustable Daily Ice Production Ice Storage Capacity Ice Shape Size of Cube                                                                                                                        | Yes Yes 25.0 lbs. (11 kg) 22.0 lbs. (10 kg) Crescent                                                               |
| Reversible Height Adjustable Daily Ice Production Ice Storage Capacity Ice Shape Size of Cube Number of Ice Cube Sizes                                                                                               | Yes Yes 25.0 lbs. (11 kg) 22.0 lbs. (10 kg) Crescent 1                                                             |
| Reversible Height Adjustable Daily Ice Production Ice Storage Capacity Ice Shape Size of Cube Number of Ice Cube Sizes Refrigerant Type                                                                              | Yes Yes 25.0 lbs. (11 kg) 22.0 lbs. (10 kg) Crescent 1 R600a                                                       |
| Reversible Height Adjustable Daily Ice Production Ice Storage Capacity Ice Shape Size of Cube Number of Ice Cube Sizes Refrigerant Type Refrigerant Amount                                                           | Yes Yes 25.0 lbs. (11 kg) 22.0 lbs. (10 kg) Crescent 1 R600a 1.58 oz.                                              |
| Reversible Height Adjustable Daily Ice Production Ice Storage Capacity Ice Shape Size of Cube Number of Ice Cube Sizes Refrigerant Type Refrigerant Amount High Side PSI                                             | Yes Yes 25.0 lbs. (11 kg) 22.0 lbs. (10 kg) Crescent 1 R600a 1.58 oz. 120.0                                        |
| Reversible Height Adjustable Daily Ice Production Ice Storage Capacity Ice Shape Size of Cube Number of Ice Cube Sizes Refrigerant Type Refrigerant Amount High Side PSI Low Side PSI                                | Yes Yes 25.0 lbs. (11 kg) 22.0 lbs. (10 kg) Crescent 1 R600a 1.58 oz. 120.0 55.0                                   |
| Reversible Height Adjustable Daily Ice Production Ice Storage Capacity Ice Shape Size of Cube Number of Ice Cube Sizes Refrigerant Type Refrigerant Amount High Side PSI Low Side PSI Interior Height                | Yes Yes Yes 25.0 lbs. (11 kg) 22.0 lbs. (10 kg) Crescent 1 R600a 1.58 oz. 120.0 55.0 15.88" (40 cm)                |
| Reversible Height Adjustable Daily Ice Production Ice Storage Capacity Ice Shape Size of Cube Number of Ice Cube Sizes Refrigerant Type Refrigerant Amount High Side PSI Low Side PSI Interior Height Interior Width | Yes Yes Yes 25.0 lbs. (11 kg) 22.0 lbs. (10 kg) Crescent 1 R600a 1.58 oz. 120.0 55.0 15.88" (40 cm) 11.88" (30 cm) |