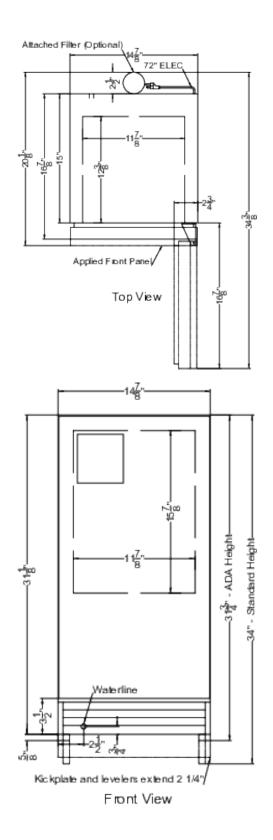

# BIM26H32IF

31.75" x 14.88" x 20.13" (H x W x D)

Built-in undercounter ADA compliant manual defrost icemaker with a panel-ready door; no drain required

### **BIM26H32IF Specifications:**

| Overview                                                                                                                                                                                                             |                                                                                                                    |
|----------------------------------------------------------------------------------------------------------------------------------------------------------------------------------------------------------------------|--------------------------------------------------------------------------------------------------------------------|
| Height of Cabinet                                                                                                                                                                                                    | 31.75" (81 cm)                                                                                                     |
| Width                                                                                                                                                                                                                | 14.88" (38 cm)                                                                                                     |
| Depth                                                                                                                                                                                                                | 20.13" (51 cm)                                                                                                     |
| Depth with door at 90°                                                                                                                                                                                               | 34.38" (87 cm)                                                                                                     |
| Defrost Type                                                                                                                                                                                                         | Manual                                                                                                             |
| Door                                                                                                                                                                                                                 | Panel-Ready                                                                                                        |
| Cabinet                                                                                                                                                                                                              | Stainless Steel                                                                                                    |
| US Electrical Safety                                                                                                                                                                                                 | ETL                                                                                                                |
| Canadian Electrical Safety                                                                                                                                                                                           | ETL-C                                                                                                              |
| Amps                                                                                                                                                                                                                 | 1.9                                                                                                                |
| Voltage/Frequency                                                                                                                                                                                                    | 115 V AC/60 Hz                                                                                                     |
| Weight                                                                                                                                                                                                               | 65.0 lbs. (29 kg)                                                                                                  |
| Shipping Weight                                                                                                                                                                                                      | 95.0 lbs. (43 kg)                                                                                                  |
| Parts & Labor Warranty                                                                                                                                                                                               | 1 Year                                                                                                             |
| Compressor Warranty                                                                                                                                                                                                  | 5 Years                                                                                                            |
| UPC                                                                                                                                                                                                                  | 761101108407                                                                                                       |
| Icemaker                                                                                                                                                                                                             |                                                                                                                    |
|                                                                                                                                                                                                                      |                                                                                                                    |
| Door Swing                                                                                                                                                                                                           | RHD                                                                                                                |
| Door Swing Reversible                                                                                                                                                                                                | RHD<br>Yes                                                                                                         |
|                                                                                                                                                                                                                      |                                                                                                                    |
| Reversible                                                                                                                                                                                                           | Yes                                                                                                                |
| Reversible Height Adjustable                                                                                                                                                                                         | Yes<br>Yes                                                                                                         |
| Reversible Height Adjustable Daily Ice Production                                                                                                                                                                    | Yes<br>Yes<br>25.0 lbs. (11 kg)                                                                                    |
| Reversible Height Adjustable Daily Ice Production Ice Storage Capacity                                                                                                                                               | Yes<br>Yes<br>25.0 lbs. (11 kg)<br>22.0 lbs. (10 kg)                                                               |
| Reversible Height Adjustable Daily Ice Production Ice Storage Capacity Ice Shape                                                                                                                                     | Yes Yes 25.0 lbs. (11 kg) 22.0 lbs. (10 kg) Crescent                                                               |
| Reversible Height Adjustable Daily Ice Production Ice Storage Capacity Ice Shape Size of Cube                                                                                                                        | Yes Yes 25.0 lbs. (11 kg) 22.0 lbs. (10 kg) Crescent                                                               |
| Reversible Height Adjustable Daily Ice Production Ice Storage Capacity Ice Shape Size of Cube Number of Ice Cube Sizes                                                                                               | Yes Yes 25.0 lbs. (11 kg) 22.0 lbs. (10 kg) Crescent 1                                                             |
| Reversible Height Adjustable Daily Ice Production Ice Storage Capacity Ice Shape Size of Cube Number of Ice Cube Sizes Refrigerant Type                                                                              | Yes Yes 25.0 lbs. (11 kg) 22.0 lbs. (10 kg) Crescent 1 R600a                                                       |
| Reversible Height Adjustable Daily Ice Production Ice Storage Capacity Ice Shape Size of Cube Number of Ice Cube Sizes Refrigerant Type Refrigerant Amount                                                           | Yes Yes 25.0 lbs. (11 kg) 22.0 lbs. (10 kg) Crescent 1 R600a 1.58 oz.                                              |
| Reversible Height Adjustable Daily Ice Production Ice Storage Capacity Ice Shape Size of Cube Number of Ice Cube Sizes Refrigerant Type Refrigerant Amount High Side PSI                                             | Yes Yes 25.0 lbs. (11 kg) 22.0 lbs. (10 kg) Crescent 1 R600a 1.58 oz. 120.0                                        |
| Reversible Height Adjustable Daily Ice Production Ice Storage Capacity Ice Shape Size of Cube Number of Ice Cube Sizes Refrigerant Type Refrigerant Amount High Side PSI Low Side PSI                                | Yes Yes Yes 25.0 lbs. (11 kg) 22.0 lbs. (10 kg) Crescent 1 R600a 1.58 oz. 120.0 55.0                               |
| Reversible Height Adjustable Daily Ice Production Ice Storage Capacity Ice Shape Size of Cube Number of Ice Cube Sizes Refrigerant Type Refrigerant Amount High Side PSI Low Side PSI Interior Height                | Yes Yes 25.0 lbs. (11 kg) 22.0 lbs. (10 kg) Crescent 1 R600a 1.58 oz. 120.0 55.0 15.88" (40 cm)                    |
| Reversible Height Adjustable Daily Ice Production Ice Storage Capacity Ice Shape Size of Cube Number of Ice Cube Sizes Refrigerant Type Refrigerant Amount High Side PSI Low Side PSI Interior Height Interior Width | Yes Yes Yes 25.0 lbs. (11 kg) 22.0 lbs. (10 kg) Crescent 1 R600a 1.58 oz. 120.0 55.0 15.88" (40 cm) 11.88" (30 cm) |