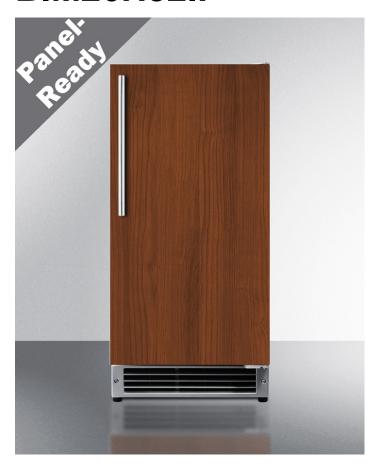

# BIM26H32IF

31.75" x 14.88" x 20.13" (H x W x D)

Built-in undercounter ADA compliant manual defrost icemaker with a panel-ready door; no drain required

### **Highlights:**

Convenient drain-free design allows more flexibility in positioning the unit

Panel-ready door lets you customize the unit to best match your style

Specifically designed for use under lower counters following ADA-compliant guidelines

#### **Product Features:**

| 15" Wide No-Drain Icemaker | No drain is required for more flexibility in placing the icemaker indoors or outside                                                                              |  |
|----------------------------|-------------------------------------------------------------------------------------------------------------------------------------------------------------------|--|
| ADA compliant              | 31.75" height allows installation under lower ADA-compliant counters                                                                                              |  |
| Adjustable Height          | This unit can be raised to 34", with a taller kickplate included for a seamless aesthetic                                                                         |  |
| Panel-ready door           | Integrated door frame allows you to install overlay panels for a custom look that blends into your cabinetry (panel size: 27 9/16" H x 14 13/16" W at 3/4" thick) |  |
| Large capacity             | Produces and stores more than 20 lbs of ice per day cycle                                                                                                         |  |
| Drain-free design          | Convenient design allows more flexibility in positioning the unit                                                                                                 |  |
| Manual defrost             | Static cooling system helps to keep ice frozen for longer periods of time compared to other systems                                                               |  |
| Stainless steel exterior   | 304-grade stainless steel allows the icemaker to be used freestanding                                                                                             |  |
| Built-In capable           | Make the best use of space by installing your ice maker under the counter                                                                                         |  |