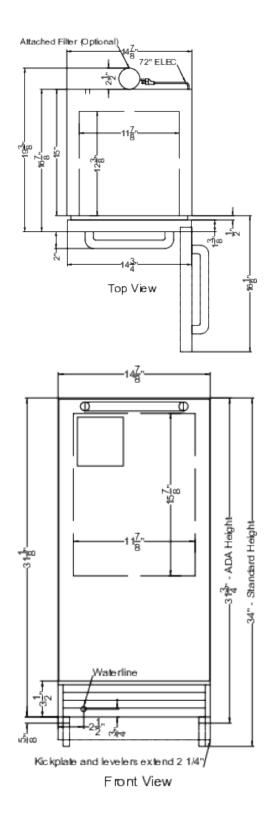

### **BIM26H32 Specifications:**

| Height of Cabinet         31.75" (81 cm)           Width         14.88" (38 cm)           Depth         19.38" (49 cm)           Depth with Handle         21.38" (54 cm)           Depth with door at 90°         33.63" (85 cm)           Defrost Type         Manual           Door         Stainless Steel           Cabinet         Stainless Steel           US Electrical Safety         ETL           Canadian Electrical Safety         ETL-C           Amps         1.9           Voltage/Frequency         115 V AC/60 Hz           Weight         61.0 lbs. (28 kg)           Shipping Weight         90.0 lbs. (41 kg)           Parts & Labor Warranty         1 Year           Compressor Warranty         5 Years           UPC         761101103525           Icemaker         Yes           Door Swing         RHD           Reversible         Yes           Height Adjustable         Yes           Daily Ice Production         25.0 lbs. (11 kg)           Ice Storage Capacity         22.0 lbs. (10 kg)           Ice Shape         Crescent           Size of Cube         1           Number of Ice Cube Sizes         1                                                                                                                                                                                                                                                                                                                                                                                                                                                                                                                                                                                                                                                                                                                                                                                                                                                                                                                                                                             | Overview                   |                   |  |
|--------------------------------------------------------------------------------------------------------------------------------------------------------------------------------------------------------------------------------------------------------------------------------------------------------------------------------------------------------------------------------------------------------------------------------------------------------------------------------------------------------------------------------------------------------------------------------------------------------------------------------------------------------------------------------------------------------------------------------------------------------------------------------------------------------------------------------------------------------------------------------------------------------------------------------------------------------------------------------------------------------------------------------------------------------------------------------------------------------------------------------------------------------------------------------------------------------------------------------------------------------------------------------------------------------------------------------------------------------------------------------------------------------------------------------------------------------------------------------------------------------------------------------------------------------------------------------------------------------------------------------------------------------------------------------------------------------------------------------------------------------------------------------------------------------------------------------------------------------------------------------------------------------------------------------------------------------------------------------------------------------------------------------------------------------------------------------------------------------------------------------|----------------------------|-------------------|--|
| Depth with Handle 21.38" (49 cm) Depth with Handle 21.38" (54 cm) Depth with door at 90° 33.63" (85 cm) Defrost Type Manual Door Stainless Steel Cabinet Stainless Steel US Electrical Safety ETL Canadian Electrical Safety ETL-C Amps 1.9 Voltage/Frequency 115 V AC/60 Hz Weight 61.0 lbs. (28 kg) Shipping Weight 90.0 lbs. (41 kg) Parts & Labor Warranty 1 Year Compressor Warranty 5 Years UPC 761101103525 Icemaker Door Swing RHD Reversible Yes Height Adjustable Yes Daily Ice Production 25.0 lbs. (11 kg) Ice Storage Capacity 22.0 lbs. (10 kg) Ice Shape Crescent Size of Cube 1 Number of Ice Cube Sizes 1 Refrigerant Type R600a Refrigerant Amount 1.58 oz. High Side PSI 120.0 Interior Height 15.88" (40 cm) Interior Depth 12.38" (31 cm)                                                                                                                                                                                                                                                                                                                                                                                                                                                                                                                                                                                                                                                                                                                                                                                                                                                                                                                                                                                                                                                                                                                                                                                                                                                                                                                                                                 | Height of Cabinet          | 31.75" (81 cm)    |  |
| Depth with Handle 21.38" (54 cm) Depth with door at 90° 33.63" (85 cm) Defrost Type Manual Door Stainless Steel Cabinet Stainless Steel US Electrical Safety ETL Canadian Electrical Safety ETL-C Amps 1.9 Voltage/Frequency 115 V AC/60 Hz Weight 61.0 lbs. (28 kg) Shipping Weight 90.0 lbs. (41 kg) Parts & Labor Warranty 1 Year Compressor Warranty 5 Years UPC 761101103525 Icemaker Door Swing RHD Reversible Yes Height Adjustable Yes Height Adjustable Yes Daily Ice Production 25.0 lbs. (11 kg) Ice Storage Capacity 22.0 lbs. (10 kg) Ice Shape Crescent Size of Cube 1 Number of Ice Cube Sizes 1 Refrigerant Type R600a Refrigerant Amount 1.58 oz. High Side PSI 120.0 Interior Height 15.88" (40 cm) Interior Depth 12.38" (31 cm)                                                                                                                                                                                                                                                                                                                                                                                                                                                                                                                                                                                                                                                                                                                                                                                                                                                                                                                                                                                                                                                                                                                                                                                                                                                                                                                                                                            | Width                      | 14.88" (38 cm)    |  |
| Depth with door at 90° 33.63" (85 cm)  Defrost Type Manual  Door Stainless Steel  Cabinet Stainless Steel  US Electrical Safety ETL  Canadian Electrical Safety ETL-C  Amps 1.9  Voltage/Frequency 115 V AC/60 Hz  Weight 61.0 lbs. (28 kg)  Shipping Weight 90.0 lbs. (41 kg)  Parts & Labor Warranty 1 Year  Compressor Warranty 5 Years  UPC 761101103525  Icemaker  Door Swing RHD  Reversible Yes  Height Adjustable Yes  Daily Ice Production 25.0 lbs. (11 kg)  Ice Storage Capacity 22.0 lbs. (10 kg)  Ice Shape Crescent  Size of Cube 1  Number of Ice Cube Sizes 1  Refrigerant Type R600a  Refrigerant Type R600a  Refrigerant Amount 1.58 oz.  High Side PSI 120.0  Low Side PSI 55.0  Interior Height 11.88" (30 cm)  Interior Depth 12.38" (31 cm)                                                                                                                                                                                                                                                                                                                                                                                                                                                                                                                                                                                                                                                                                                                                                                                                                                                                                                                                                                                                                                                                                                                                                                                                                                                                                                                                                              | Depth                      | 19.38" (49 cm)    |  |
| Defrost Type Stainless Steel Cabinet Stainless Steel US Electrical Safety ETL Canadian Electrical Safety ETL-C Amps 1.9 Voltage/Frequency 115 V AC/60 Hz Weight 61.0 lbs. (28 kg) Shipping Weight 90.0 lbs. (41 kg) Parts & Labor Warranty 1 Year Compressor Warranty 5 Years UPC 761101103525 Icemaker Door Swing RHD Reversible Yes Height Adjustable Yes Daily Ice Production 25.0 lbs. (11 kg) Ice Storage Capacity 22.0 lbs. (10 kg) Ice Shape Crescent Size of Cube 1 Number of Ice Cube Sizes 1 Refrigerant Type R600a Refrigerant Amount 1.58 oz. High Side PSI 120.0 Low Side PSI 55.0 Interior Height 11.88" (30 cm) Interior Depth 12.38" (31 cm)                                                                                                                                                                                                                                                                                                                                                                                                                                                                                                                                                                                                                                                                                                                                                                                                                                                                                                                                                                                                                                                                                                                                                                                                                                                                                                                                                                                                                                                                   | Depth with Handle          | 21.38" (54 cm)    |  |
| Door Stainless Steel Cabinet Stainless Steel US Electrical Safety ETL-C Amps 1.9 Voltage/Frequency 115 V AC/60 Hz Weight 61.0 lbs. (28 kg) Shipping Weight 90.0 lbs. (41 kg) Parts & Labor Warranty 1 Year Compressor Warranty 5 Years UPC 761101103525 Icemaker Door Swing RHD Reversible Yes Height Adjustable Yes Daily Ice Production 25.0 lbs. (11 kg) Ice Storage Capacity 22.0 lbs. (10 kg) Ice Shape Crescent Size of Cube 1 Number of Ice Cube Sizes 1 Refrigerant Type R600a Refrigerant Amount 1.58 oz. High Side PSI 120.0 Interior Height 15.88" (40 cm) Interior Depth 12.38" (31 cm)                                                                                                                                                                                                                                                                                                                                                                                                                                                                                                                                                                                                                                                                                                                                                                                                                                                                                                                                                                                                                                                                                                                                                                                                                                                                                                                                                                                                                                                                                                                            | Depth with door at 90°     | 33.63" (85 cm)    |  |
| Cabinet Stainless Steel US Electrical Safety ETL-C Amps 1.9 Voltage/Frequency 115 V AC/60 Hz Weight 61.0 lbs. (28 kg) Shipping Weight 90.0 lbs. (41 kg) Parts & Labor Warranty 1 Year Compressor Warranty 5 Years UPC 761101103525 Icemaker Door Swing RHD Reversible Yes Height Adjustable Yes Daily Ice Production 25.0 lbs. (11 kg) Ice Storage Capacity 22.0 lbs. (10 kg) Ice Shape Crescent Size of Cube 1 Number of Ice Cube Sizes 1 Refrigerant Type R600a Refrigerant Amount 1.58 oz. High Side PSI 120.0 Low Side PSI 55.0 Interior Height 11.88" (30 cm) Interior Depth 12.38" (31 cm)                                                                                                                                                                                                                                                                                                                                                                                                                                                                                                                                                                                                                                                                                                                                                                                                                                                                                                                                                                                                                                                                                                                                                                                                                                                                                                                                                                                                                                                                                                                               | Defrost Type               | Manual            |  |
| US Electrical Safety ETL-C Amps 1.9 Voltage/Frequency 115 V AC/60 Hz Weight 61.0 lbs. (28 kg) Shipping Weight 90.0 lbs. (41 kg) Parts & Labor Warranty 1 Year Compressor Warranty 5 Years UPC 761101103525 Icemaker Door Swing RHD Reversible Yes Height Adjustable Yes Daily Ice Production 25.0 lbs. (11 kg) Ice Storage Capacity 22.0 lbs. (10 kg) Ice Shape Crescent Size of Cube 1 Number of Ice Cube Sizes 1 Refrigerant Type R600a Refrigerant Amount 1.58 oz. High Side PSI 120.0 Interior Height 15.88" (40 cm) Interior Depth 12.38" (31 cm)                                                                                                                                                                                                                                                                                                                                                                                                                                                                                                                                                                                                                                                                                                                                                                                                                                                                                                                                                                                                                                                                                                                                                                                                                                                                                                                                                                                                                                                                                                                                                                         | Door                       | Stainless Steel   |  |
| Canadian Electrical Safety  Amps 1.9  Voltage/Frequency 115 V AC/60 Hz  Weight 61.0 lbs. (28 kg)  Shipping Weight 90.0 lbs. (41 kg)  Parts & Labor Warranty 1 Year  Compressor Warranty 5 Years  UPC 761101103525  Icemaker  Door Swing RHD Reversible Yes Height Adjustable Yes Daily Ice Production 1ce Storage Capacity 1ce Storage Capacity 22.0 lbs. (11 kg) 1ce Shape Crescent Size of Cube 1  Number of Ice Cube Sizes 1  Refrigerant Type R600a  Refrigerant Amount 1.58 oz.  High Side PSI 120.0  Low Side PSI 55.0  Interior Height 11.88" (40 cm)  Interior Depth 12.38" (31 cm)                                                                                                                                                                                                                                                                                                                                                                                                                                                                                                                                                                                                                                                                                                                                                                                                                                                                                                                                                                                                                                                                                                                                                                                                                                                                                                                                                                                                                                                                                                                                    | Cabinet                    | Stainless Steel   |  |
| Amps 1.9  Voltage/Frequency 115 V AC/60 Hz  Weight 61.0 lbs. (28 kg)  Shipping Weight 90.0 lbs. (41 kg)  Parts & Labor Warranty 1 Year  Compressor Warranty 5 Years  UPC 761101103525  Icemaker  Door Swing RHD  Reversible Yes  Height Adjustable Yes  Daily Ice Production 25.0 lbs. (11 kg)  Ice Storage Capacity 22.0 lbs. (10 kg)  Ice Shape Crescent  Size of Cube 1  Number of Ice Cube Sizes 1  Refrigerant Type R600a  Refrigerant Amount 1.58 oz.  High Side PSI 120.0  Low Side PSI 55.0  Interior Height 15.88" (40 cm)  Interior Depth 12.38" (31 cm)                                                                                                                                                                                                                                                                                                                                                                                                                                                                                                                                                                                                                                                                                                                                                                                                                                                                                                                                                                                                                                                                                                                                                                                                                                                                                                                                                                                                                                                                                                                                                             | US Electrical Safety       | ETL               |  |
| Voltage/Frequency Weight Shipping Weight Parts & Labor Warranty UPC 761101103525 Icemaker Door Swing Reversible Height Adjustable Paily Ice Production Ice Shape Storage Capacity Size of Cube Number of Ice Cube Sizes Refrigerant Type Refrigerant Amount High Side PSI Low Side PSI Interior Height Interior Depth I Yes 115 V AC/60 Hz 61.0 lbs. (28 kg) 90.0 lbs. (41 kg) 90.0 lbs. (41 kg) 70.0 lbs. (761101103525 Fears | Canadian Electrical Safety | ETL-C             |  |
| Weight 61.0 lbs. (28 kg) Shipping Weight 90.0 lbs. (41 kg) Parts & Labor Warranty 1 Year Compressor Warranty 5 Years UPC 761101103525 Icemaker Door Swing RHD Reversible Yes Height Adjustable Yes Daily Ice Production 25.0 lbs. (11 kg) Ice Storage Capacity 22.0 lbs. (10 kg) Ice Shape Crescent Size of Cube 1 Number of Ice Cube Sizes 1 Refrigerant Type R600a Refrigerant Amount 1.58 oz. High Side PSI 120.0 Low Side PSI 55.0 Interior Height 15.88" (40 cm) Interior Depth 12.38" (31 cm)                                                                                                                                                                                                                                                                                                                                                                                                                                                                                                                                                                                                                                                                                                                                                                                                                                                                                                                                                                                                                                                                                                                                                                                                                                                                                                                                                                                                                                                                                                                                                                                                                            | Amps                       | 1.9               |  |
| Shipping Weight 90.0 lbs. (41 kg) Parts & Labor Warranty 1 Year Compressor Warranty 5 Years UPC 761101103525  Icemaker  Door Swing RHD Reversible Yes Height Adjustable Yes Daily Ice Production 25.0 lbs. (11 kg) Ice Storage Capacity 22.0 lbs. (10 kg) Ice Shape Crescent Size of Cube 1 Number of Ice Cube Sizes 1 Refrigerant Type R600a Refrigerant Amount 1.58 oz. High Side PSI 120.0 Low Side PSI 55.0 Interior Height 15.88" (40 cm) Interior Depth 12.38" (31 cm)                                                                                                                                                                                                                                                                                                                                                                                                                                                                                                                                                                                                                                                                                                                                                                                                                                                                                                                                                                                                                                                                                                                                                                                                                                                                                                                                                                                                                                                                                                                                                                                                                                                   | Voltage/Frequency          | 115 V AC/60 Hz    |  |
| Parts & Labor Warranty  Compressor Warranty  5 Years  UPC  761101103525  Icemaker  Door Swing  RHD  Reversible  Yes  Height Adjustable  Yes  Daily Ice Production  Ice Storage Capacity  Ice Shape  Crescent  Size of Cube  1  Number of Ice Cube Sizes  1  Refrigerant Type  R600a  Refrigerant Amount  1.58 oz.  High Side PSI  Low Side PSI  Interior Height  11.88" (40 cm)  Interior Depth  12.38" (31 cm)                                                                                                                                                                                                                                                                                                                                                                                                                                                                                                                                                                                                                                                                                                                                                                                                                                                                                                                                                                                                                                                                                                                                                                                                                                                                                                                                                                                                                                                                                                                                                                                                                                                                                                                | Weight                     | 61.0 lbs. (28 kg) |  |
| Compressor Warranty         5 Years           UPC         761101103525           Icemaker         Door Swing         RHD           Reversible         Yes           Height Adjustable         Yes           Daily Ice Production         25.0 lbs. (11 kg)           Ice Storage Capacity         22.0 lbs. (10 kg)           Ice Shape         Crescent           Size of Cube         1           Number of Ice Cube Sizes         1           Refrigerant Type         R600a           Refrigerant Amount         1.58 oz.           High Side PSI         120.0           Low Side PSI         55.0           Interior Height         15.88" (40 cm)           Interior Width         11.88" (30 cm)           Interior Depth         12.38" (31 cm)                                                                                                                                                                                                                                                                                                                                                                                                                                                                                                                                                                                                                                                                                                                                                                                                                                                                                                                                                                                                                                                                                                                                                                                                                                                                                                                                                                       | Shipping Weight            | 90.0 lbs. (41 kg) |  |
| UPC         761101103525           Icemaker         Poor Swing         RHD           Reversible         Yes           Height Adjustable         Yes           Daily Ice Production         25.0 lbs. (11 kg)           Ice Storage Capacity         22.0 lbs. (10 kg)           Ice Shape         Crescent           Size of Cube         1           Number of Ice Cube Sizes         1           Refrigerant Type         R600a           Refrigerant Amount         1.58 oz.           High Side PSI         120.0           Low Side PSI         55.0           Interior Height         15.88" (40 cm)           Interior Width         11.88" (30 cm)           Interior Depth         12.38" (31 cm)                                                                                                                                                                                                                                                                                                                                                                                                                                                                                                                                                                                                                                                                                                                                                                                                                                                                                                                                                                                                                                                                                                                                                                                                                                                                                                                                                                                                                     | Parts & Labor Warranty     | 1 Year            |  |
| IcemakerDoor SwingRHDReversibleYesHeight AdjustableYesDaily Ice Production25.0 lbs. (11 kg)Ice Storage Capacity22.0 lbs. (10 kg)Ice ShapeCrescentSize of Cube1Number of Ice Cube Sizes1Refrigerant TypeR600aRefrigerant Amount1.58 oz.High Side PSI120.0Low Side PSI55.0Interior Height15.88" (40 cm)Interior Width11.88" (30 cm)Interior Depth12.38" (31 cm)                                                                                                                                                                                                                                                                                                                                                                                                                                                                                                                                                                                                                                                                                                                                                                                                                                                                                                                                                                                                                                                                                                                                                                                                                                                                                                                                                                                                                                                                                                                                                                                                                                                                                                                                                                  | Compressor Warranty        | 5 Years           |  |
| Door Swing RHD Reversible Yes Height Adjustable Yes Daily Ice Production 25.0 lbs. (11 kg) Ice Storage Capacity 22.0 lbs. (10 kg) Ice Shape Crescent Size of Cube 1 Number of Ice Cube Sizes 1 Refrigerant Type R600a Refrigerant Amount 1.58 oz. High Side PSI 120.0 Low Side PSI 55.0 Interior Height 15.88" (40 cm) Interior Width 11.88" (30 cm) Interior Depth 12.38" (31 cm)                                                                                                                                                                                                                                                                                                                                                                                                                                                                                                                                                                                                                                                                                                                                                                                                                                                                                                                                                                                                                                                                                                                                                                                                                                                                                                                                                                                                                                                                                                                                                                                                                                                                                                                                             | UPC                        | 761101103525      |  |
| Reversible Yes Height Adjustable Yes Daily Ice Production 25.0 lbs. (11 kg) Ice Storage Capacity 22.0 lbs. (10 kg) Ice Shape Crescent Size of Cube 1 Number of Ice Cube Sizes 1 Refrigerant Type R600a Refrigerant Amount 1.58 oz. High Side PSI 120.0 Low Side PSI 55.0 Interior Height 15.88" (40 cm) Interior Width 11.88" (30 cm) Interior Depth 12.38" (31 cm)                                                                                                                                                                                                                                                                                                                                                                                                                                                                                                                                                                                                                                                                                                                                                                                                                                                                                                                                                                                                                                                                                                                                                                                                                                                                                                                                                                                                                                                                                                                                                                                                                                                                                                                                                            | Icemaker                   |                   |  |
| Height Adjustable  Paily Ice Production  Storage Capacity  Ice Storage Capacity  Ice Shape  Crescent  Size of Cube  Number of Ice Cube Sizes  Refrigerant Type  Refooa  Refrigerant Amount  1.58 oz.  High Side PSI  Low Side PSI  Interior Height  11.88" (40 cm)  Interior Depth  12.38" (31 cm)                                                                                                                                                                                                                                                                                                                                                                                                                                                                                                                                                                                                                                                                                                                                                                                                                                                                                                                                                                                                                                                                                                                                                                                                                                                                                                                                                                                                                                                                                                                                                                                                                                                                                                                                                                                                                             | Door Swing                 | RHD               |  |
| Daily Ice Production 25.0 lbs. (11 kg) Ice Storage Capacity 22.0 lbs. (10 kg) Ice Shape Crescent Size of Cube 1 Number of Ice Cube Sizes 1 Refrigerant Type R600a Refrigerant Amount 1.58 oz. High Side PSI 120.0 Low Side PSI 55.0 Interior Height 15.88" (40 cm) Interior Width 11.88" (30 cm) Interior Depth 12.38" (31 cm)                                                                                                                                                                                                                                                                                                                                                                                                                                                                                                                                                                                                                                                                                                                                                                                                                                                                                                                                                                                                                                                                                                                                                                                                                                                                                                                                                                                                                                                                                                                                                                                                                                                                                                                                                                                                 | Reversible                 | Yes               |  |
| Ice Storage Capacity  Ice Shape  Crescent Size of Cube  1  Number of Ice Cube Sizes  1  Refrigerant Type  R600a  Refrigerant Amount  1.58 oz.  High Side PSI  Low Side PSI  Interior Height  15.88" (40 cm)  Interior Width  11.88" (30 cm)  Interior Depth  12.38" (31 cm)                                                                                                                                                                                                                                                                                                                                                                                                                                                                                                                                                                                                                                                                                                                                                                                                                                                                                                                                                                                                                                                                                                                                                                                                                                                                                                                                                                                                                                                                                                                                                                                                                                                                                                                                                                                                                                                    | Height Adjustable          | Yes               |  |
| Ice Shape         Crescent           Size of Cube         1           Number of Ice Cube Sizes         1           Refrigerant Type         R600a           Refrigerant Amount         1.58 oz.           High Side PSI         120.0           Low Side PSI         55.0           Interior Height         15.88" (40 cm)           Interior Width         11.88" (30 cm)           Interior Depth         12.38" (31 cm)                                                                                                                                                                                                                                                                                                                                                                                                                                                                                                                                                                                                                                                                                                                                                                                                                                                                                                                                                                                                                                                                                                                                                                                                                                                                                                                                                                                                                                                                                                                                                                                                                                                                                                     | Daily Ice Production       | 25.0 lbs. (11 kg) |  |
| Size of Cube         1           Number of Ice Cube Sizes         1           Refrigerant Type         R600a           Refrigerant Amount         1.58 oz.           High Side PSI         120.0           Low Side PSI         55.0           Interior Height         15.88" (40 cm)           Interior Width         11.88" (30 cm)           Interior Depth         12.38" (31 cm)                                                                                                                                                                                                                                                                                                                                                                                                                                                                                                                                                                                                                                                                                                                                                                                                                                                                                                                                                                                                                                                                                                                                                                                                                                                                                                                                                                                                                                                                                                                                                                                                                                                                                                                                          | Ice Storage Capacity       | 22.0 lbs. (10 kg) |  |
| Number of Ice Cube Sizes 1  Refrigerant Type R600a  Refrigerant Amount 1.58 oz.  High Side PSI 120.0  Low Side PSI 55.0  Interior Height 15.88" (40 cm)  Interior Width 11.88" (30 cm)  Interior Depth 12.38" (31 cm)                                                                                                                                                                                                                                                                                                                                                                                                                                                                                                                                                                                                                                                                                                                                                                                                                                                                                                                                                                                                                                                                                                                                                                                                                                                                                                                                                                                                                                                                                                                                                                                                                                                                                                                                                                                                                                                                                                          | Ice Shape                  | Crescent          |  |
| Refrigerant Type         R600a           Refrigerant Amount         1.58 oz.           High Side PSI         120.0           Low Side PSI         55.0           Interior Height         15.88" (40 cm)           Interior Width         11.88" (30 cm)           Interior Depth         12.38" (31 cm)                                                                                                                                                                                                                                                                                                                                                                                                                                                                                                                                                                                                                                                                                                                                                                                                                                                                                                                                                                                                                                                                                                                                                                                                                                                                                                                                                                                                                                                                                                                                                                                                                                                                                                                                                                                                                        | Size of Cube               | 1                 |  |
| Refrigerant Amount       1.58 oz.         High Side PSI       120.0         Low Side PSI       55.0         Interior Height       15.88" (40 cm)         Interior Width       11.88" (30 cm)         Interior Depth       12.38" (31 cm)                                                                                                                                                                                                                                                                                                                                                                                                                                                                                                                                                                                                                                                                                                                                                                                                                                                                                                                                                                                                                                                                                                                                                                                                                                                                                                                                                                                                                                                                                                                                                                                                                                                                                                                                                                                                                                                                                       | Number of Ice Cube Sizes   | 1                 |  |
| High Side PSI       120.0         Low Side PSI       55.0         Interior Height       15.88" (40 cm)         Interior Width       11.88" (30 cm)         Interior Depth       12.38" (31 cm)                                                                                                                                                                                                                                                                                                                                                                                                                                                                                                                                                                                                                                                                                                                                                                                                                                                                                                                                                                                                                                                                                                                                                                                                                                                                                                                                                                                                                                                                                                                                                                                                                                                                                                                                                                                                                                                                                                                                 | Refrigerant Type           | R600a             |  |
| Low Side PSI         55.0           Interior Height         15.88" (40 cm)           Interior Width         11.88" (30 cm)           Interior Depth         12.38" (31 cm)                                                                                                                                                                                                                                                                                                                                                                                                                                                                                                                                                                                                                                                                                                                                                                                                                                                                                                                                                                                                                                                                                                                                                                                                                                                                                                                                                                                                                                                                                                                                                                                                                                                                                                                                                                                                                                                                                                                                                     | Refrigerant Amount         | 1.58 oz.          |  |
| Interior Height         15.88" (40 cm)           Interior Width         11.88" (30 cm)           Interior Depth         12.38" (31 cm)                                                                                                                                                                                                                                                                                                                                                                                                                                                                                                                                                                                                                                                                                                                                                                                                                                                                                                                                                                                                                                                                                                                                                                                                                                                                                                                                                                                                                                                                                                                                                                                                                                                                                                                                                                                                                                                                                                                                                                                         | High Side PSI              | 120.0             |  |
| Interior Width         11.88" (30 cm)           Interior Depth         12.38" (31 cm)                                                                                                                                                                                                                                                                                                                                                                                                                                                                                                                                                                                                                                                                                                                                                                                                                                                                                                                                                                                                                                                                                                                                                                                                                                                                                                                                                                                                                                                                                                                                                                                                                                                                                                                                                                                                                                                                                                                                                                                                                                          | Low Side PSI               | 55.0              |  |
| Interior Depth 12.38" (31 cm)                                                                                                                                                                                                                                                                                                                                                                                                                                                                                                                                                                                                                                                                                                                                                                                                                                                                                                                                                                                                                                                                                                                                                                                                                                                                                                                                                                                                                                                                                                                                                                                                                                                                                                                                                                                                                                                                                                                                                                                                                                                                                                  | Interior Height            | 15.88" (40 cm)    |  |
|                                                                                                                                                                                                                                                                                                                                                                                                                                                                                                                                                                                                                                                                                                                                                                                                                                                                                                                                                                                                                                                                                                                                                                                                                                                                                                                                                                                                                                                                                                                                                                                                                                                                                                                                                                                                                                                                                                                                                                                                                                                                                                                                | Interior Width             | 11.88" (30 cm)    |  |
| Level Legs 4                                                                                                                                                                                                                                                                                                                                                                                                                                                                                                                                                                                                                                                                                                                                                                                                                                                                                                                                                                                                                                                                                                                                                                                                                                                                                                                                                                                                                                                                                                                                                                                                                                                                                                                                                                                                                                                                                                                                                                                                                                                                                                                   | Interior Depth             | 12.38" (31 cm)    |  |
|                                                                                                                                                                                                                                                                                                                                                                                                                                                                                                                                                                                                                                                                                                                                                                                                                                                                                                                                                                                                                                                                                                                                                                                                                                                                                                                                                                                                                                                                                                                                                                                                                                                                                                                                                                                                                                                                                                                                                                                                                                                                                                                                | Level Legs                 | 4                 |  |