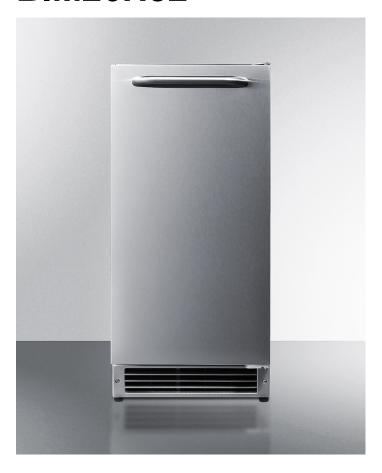

# **BIM26H32**

31.75" x 14.88" x 19.38" (H x W x D)

Built-in undercounter ADA compliant manual defrost icemaker wrapped in a stainless steel exterior finish; no drain required

### **Highlights:**

Convenient drain-free design allows more flexibility in positioning the unit

Specifically designed for use under lower counters following ADA-compliant guidelines

Crafts and stores more than 20 lbs of crescent-shaped ice per day