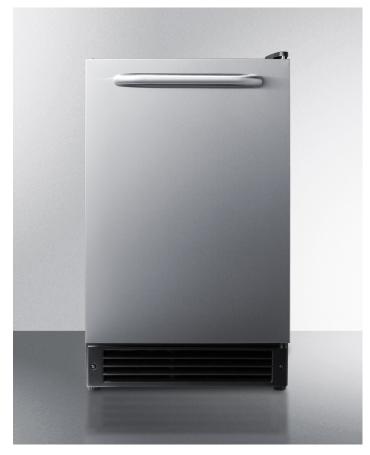

#### 25.5" x 14.88" x 16.75" (H x W x D)

Built-In undercounter manual defrost icemaker with a stainless steel door and a black cabinet; no drain required

#### **Highlights:**

Produces 15 lbs of crescent-shaped ice and stores up to 12 lbs

Convenient drain-free design allows more flexibility in positioning the unit

Specifically designed for use in kitchen islands, home bars, break rooms, health offices, RVs, and even boat kitchens

#### **Product Features:**

| No-Drain 15" Wide Icemaker | Built-in or undercounter capable icemaker designed for kitchen islands, home bars, break rooms, health offices, RVs, and even boat kitchens. |
|----------------------------|----------------------------------------------------------------------------------------------------------------------------------------------|
| Built-In capable           | Make the best use of space by installing your icemaker under the counter                                                                     |
| Large capacity             | Produces 15 lbs of crescent-shaped ice and stores up to 12 lbs                                                                               |
| Drain-free design          | Convenient design allows more flexibility in positioning the unit                                                                            |
| Manual defrost             | Static cooling system helps to keep ice frozen for longer periods of time compared to other systems                                          |
| Reversible door            | User-reversible door swing for flexible placement                                                                                            |
| Sealed back                | Space-saving design with easier cleanability                                                                                                 |
| Standard water hookup      | Operates with a standard 1/4" OD water supply line                                                                                           |
| Modern handle              | Horizontally mounted towel bar style handle in stainless steel                                                                               |