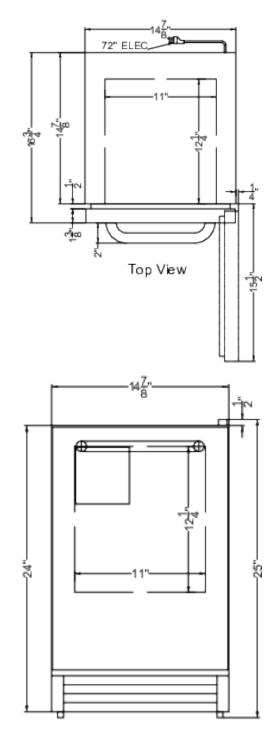

#### 25.5" x 14.88" x 16.75" (H x W x D)

Built-In undercounter manual defrost icemaker with a stainless steel door and a black cabinet; no drain required

### **BIM26 Specifications:**

| Overview                                                                                                                                                                                                                                                 |                                                                                                                                           |
|----------------------------------------------------------------------------------------------------------------------------------------------------------------------------------------------------------------------------------------------------------|-------------------------------------------------------------------------------------------------------------------------------------------|
| Height of Cabinet                                                                                                                                                                                                                                        | 25.0" (64 cm)                                                                                                                             |
| Height to Hinge Cap                                                                                                                                                                                                                                      | 25.5" (65 cm)                                                                                                                             |
| Width                                                                                                                                                                                                                                                    | 14.88" (38 cm)                                                                                                                            |
| Width with Door Open                                                                                                                                                                                                                                     | 15.13" (38 cm)                                                                                                                            |
| Depth                                                                                                                                                                                                                                                    | 16.75" (43 cm)                                                                                                                            |
| Depth with door at 90°                                                                                                                                                                                                                                   | 32.25" (82 cm)                                                                                                                            |
| Defrost Type                                                                                                                                                                                                                                             | Manual                                                                                                                                    |
| Door                                                                                                                                                                                                                                                     | Stainless Steel                                                                                                                           |
| Cabinet                                                                                                                                                                                                                                                  | Black                                                                                                                                     |
| US Electrical Safety                                                                                                                                                                                                                                     | ETL                                                                                                                                       |
| Canadian Electrical<br>Safety                                                                                                                                                                                                                            | ETL-C                                                                                                                                     |
| Amps                                                                                                                                                                                                                                                     | 1.2                                                                                                                                       |
| Voltage/Frequency                                                                                                                                                                                                                                        | 115 V AC/60 Hz                                                                                                                            |
| Weight                                                                                                                                                                                                                                                   | 50.0 lbs. (23 kg)                                                                                                                         |
| Shipping Weight                                                                                                                                                                                                                                          | 61.0 lbs. (28 kg)                                                                                                                         |
| Parts & Labor Warranty                                                                                                                                                                                                                                   | 1 Year                                                                                                                                    |
| Compressor Warranty                                                                                                                                                                                                                                      | 5 Years                                                                                                                                   |
| UPC                                                                                                                                                                                                                                                      | 761101106601                                                                                                                              |
| Icemaker                                                                                                                                                                                                                                                 |                                                                                                                                           |
| Door Swing                                                                                                                                                                                                                                               | RHD                                                                                                                                       |
| Reversible                                                                                                                                                                                                                                               | Yes                                                                                                                                       |
| Height Adjustable                                                                                                                                                                                                                                        | No                                                                                                                                        |
|                                                                                                                                                                                                                                                          |                                                                                                                                           |
| Drain Required                                                                                                                                                                                                                                           | Yes                                                                                                                                       |
| Drain Required Daily Ice Production                                                                                                                                                                                                                      | Yes<br>15.0 lbs. (7 kg)                                                                                                                   |
| ·                                                                                                                                                                                                                                                        |                                                                                                                                           |
| Daily Ice Production                                                                                                                                                                                                                                     | 15.0 lbs. (7 kg)                                                                                                                          |
| Daily Ice Production<br>Ice Storage Capacity                                                                                                                                                                                                             | 15.0 lbs. (7 kg)<br>12.0 lbs. (5 kg)                                                                                                      |
| Daily Ice Production<br>Ice Storage Capacity<br>Ice Shape                                                                                                                                                                                                | 15.0 lbs. (7 kg)<br>12.0 lbs. (5 kg)<br>Crescent<br>7/8" x 7/8" x 2-                                                                      |
| Daily Ice Production<br>Ice Storage Capacity<br>Ice Shape<br>Size of Cube<br>Number of Ice Cube                                                                                                                                                          | 15.0 lbs. (7 kg)<br>12.0 lbs. (5 kg)<br>Crescent<br>7/8" x 7/8" x 2-<br>3/8"                                                              |
| Daily Ice Production<br>Ice Storage Capacity<br>Ice Shape<br>Size of Cube<br>Number of Ice Cube<br>Sizes                                                                                                                                                 | 15.0 lbs. (7 kg)<br>12.0 lbs. (5 kg)<br>Crescent<br>7/8" x 7/8" x 2-<br>3/8"<br>1                                                         |
| Daily Ice Production<br>Ice Storage Capacity<br>Ice Shape<br>Size of Cube<br>Number of Ice Cube<br>Sizes<br>Refrigerant Type                                                                                                                             | 15.0 lbs. (7 kg)<br>12.0 lbs. (5 kg)<br>Crescent<br>7/8" x 7/8" x 2-<br>3/8"<br>1<br>R600a                                                |
| Daily Ice Production         Ice Storage Capacity         Ice Shape         Size of Cube         Number of Ice Cube         Sizes         Refrigerant Type         Refrigerant Amount                                                                    | 15.0 lbs. (7 kg)<br>12.0 lbs. (5 kg)<br>Crescent<br>7/8" x 7/8" x 2-<br>3/8"<br>1<br>R600a<br>1.69 oz.                                    |
| Daily Ice Production<br>Ice Storage Capacity<br>Ice Shape<br>Size of Cube<br>Number of Ice Cube<br>Sizes<br>Refrigerant Type<br>Refrigerant Amount<br>High Side PSI                                                                                      | 15.0 lbs. (7 kg)<br>12.0 lbs. (5 kg)<br>Crescent<br>7/8" x 7/8" x 2-<br>3/8"<br>1<br>R600a<br>1.69 oz.<br>120.0                           |
| Daily Ice Production<br>Ice Storage Capacity<br>Ice Shape<br>Size of Cube<br>Number of Ice Cube<br>Sizes<br>Refrigerant Type<br>Refrigerant Amount<br>High Side PSI<br>Low Side PSI                                                                      | 15.0 lbs. (7 kg)<br>12.0 lbs. (5 kg)<br>Crescent<br>7/8" x 7/8" x 2-<br>3/8"<br>1<br>R600a<br>1.69 oz.<br>120.0<br>55.0                   |
| Daily Ice Production         Ice Storage Capacity         Ice Shape         Size of Cube         Number of Ice Cube         Sizes         Refrigerant Type         Refrigerant Amount         High Side PSI         Low Side PSI         Interior Height | 15.0 lbs. (7 kg)<br>12.0 lbs. (5 kg)<br>Crescent<br>7/8" x 7/8" x 2-<br>3/8"<br>1<br>R600a<br>1.69 oz.<br>120.0<br>55.0<br>12.25" (31 cm) |

Front View