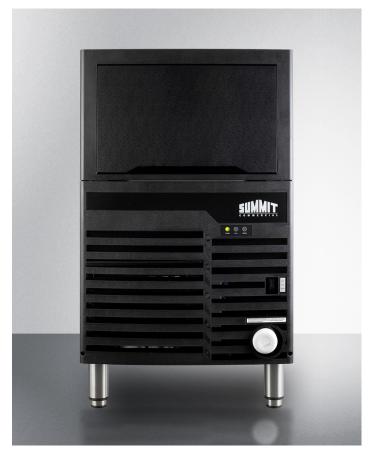

# **BIM100**

#### 34.5" x 20.5" x 22.25" (H x W x D)

Commercially listed clear icemaker with 100 lb. ice production capacity for built-in or freestanding use

#### **Highlights:**

Commercially listed to NSF-12 standards for use in foodservice applications

Makes up to 100 lbs. of clear ice in a day cycle

High capacity and slim-fitting design makes it ideal for bars, restaurants, and similar environments

### **Product Features:**

| Commercially approved     | ETL-S listed to NSF-12 commercial standards                                                                                                                                                     |  |
|---------------------------|-------------------------------------------------------------------------------------------------------------------------------------------------------------------------------------------------|--|
| Large production capacity | Produces up to 100 lbs. of clear ice in a day cycle                                                                                                                                             |  |
| Adjustable height         | 30" high cabinet to fit under lower counters, with four included 4.5" high commercial legs to raise the unit to standard counter height                                                         |  |
| Easy cleaning             | Included leg set allows you to clean the space below the icemaker                                                                                                                               |  |
| Built-in capable          | Front-breathing design allows this unit to be installed under counters                                                                                                                          |  |
| Quiet operation           | Efficient, low noise fan for a quiet performance                                                                                                                                                |  |
| Clear ice production      | Produces clear 1" x 1" dice cubes                                                                                                                                                               |  |
| Water purification filter | Helps maintain great tasting ice. A purification filter is required for operation (1 is included with your initial purchase); To order replacement filters, visit summitappliance.com/filter100 |  |
| Sliding door              | Top lid is on lift-up glides for easy access to the ice bin                                                                                                                                     |  |