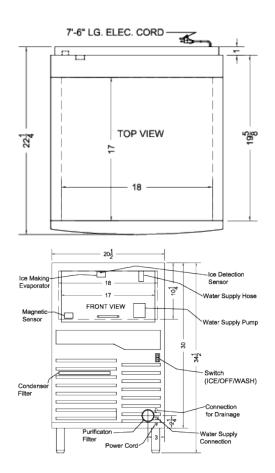

#### 34.5" x 20.5" x 22.25" (H x W x D)

Commercially listed clear icemaker with 100 lb. ice production capacity for built-in or freestanding use

### **Product Features:**

| Commercially approved     | ETL-S listed to NSF-12 commercial standards                                                                                                                                                     |  |
|---------------------------|-------------------------------------------------------------------------------------------------------------------------------------------------------------------------------------------------|--|
| Large production capacity | Produces up to 100 lbs. of clear ice in a day cycle                                                                                                                                             |  |
| Adjustable height         | 30" high cabinet to fit under lower counters, with four included 4.5" high commercial legs to raise the unit to standard counter height                                                         |  |
| Easy cleaning             | Included leg set allows you to clean the space below the icemaker                                                                                                                               |  |
| Built-in capable          | Front-breathing design allows this unit to be installed under counters                                                                                                                          |  |
| Quiet operation           | Efficient, low noise fan for a quiet performance                                                                                                                                                |  |
| Clear ice production      | Produces clear 1" x 1" dice cubes                                                                                                                                                               |  |
| Water purification filter | Helps maintain great tasting ice. A purification filter is required for operation (1 is included with your initial purchase); To order replacement filters, visit summitappliance.com/filter100 |  |
| Sliding door              | Top lid is on lift-up glides for easy access to the ice bin                                                                                                                                     |  |

## **BIM100 Specifications:**

| Overview                      |                    |
|-------------------------------|--------------------|
| Height of Cabinet             | 34.5" (88 cm)      |
| Width                         | 20.5" (52 cm)      |
| Depth                         | 22.25" (57 cm)     |
| Defrost Type                  | Automatic          |
| Door                          | Black              |
| Cabinet                       | Stainless Steel    |
| US Electrical Safety          | ETL                |
| Canadian Electrical<br>Safety | ETL-C              |
| Sanitation                    | ETL-S              |
| Amps                          | 3.75               |
| Voltage/Frequency             | 115 V AC/60 Hz     |
| Weight                        | 110.0 lbs. (50 kg) |
| Shipping Weight               | 150.0 lbs. (68 kg) |
| Parts & Labor Warranty        | 1 Year             |
| Compressor Warranty           | 5 Years            |
| UPC                           | 761101066080       |
| Icemaker                      |                    |
| Door Swing                    | Lift-Up            |
| Height Adjustable             | Yes                |
| Drain Required                | Yes                |
| Daily Ice Production          | 100.0 lbs. (45 kg) |
| Ice Storage Capacity          | 27.0 lbs. (12 kg)  |
| Ice Shape                     | Cube               |
| Size of Cube                  | 1" x 1"            |
| Number of Ice Cube Sizes      | 1                  |
| Fan Type                      | Exterior           |
| Refrigerant Type              | R134a              |
| Refrigerant Amount            | 8.5 oz.            |
| High Side PSI                 | 190.0              |
| Low Side PSI                  | 133.0              |
| Interior Height               | 10.25" (26 cm)     |
| Interior Width                | 18.0" (46 cm)      |
| Interior Depth                | 17.0" (43 cm)      |
| Louisland                     | 4                  |
| Level Legs                    | •                  |