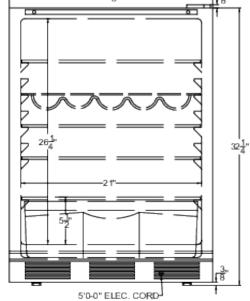

### **BAR611WHG Specifications:**

| Overview                      |                    |  |  |
|-------------------------------|--------------------|--|--|
| Height of Cabinet             | 32.63" (83 cm)     |  |  |
| Width                         | 23.63" (60 cm)     |  |  |
| Depth                         | 23.0" (58 cm)      |  |  |
| Depth with Handle             | 24.5" (62 cm)      |  |  |
| Depth with door at 90°        | 45.25" (115 cm)    |  |  |
| Capacity                      | 5.8 cu.ft. (164 L) |  |  |
| Defrost Type                  | Automatic          |  |  |
| Door                          | Green              |  |  |
| Cabinet                       | White              |  |  |
| US Electrical Safety          | ETL                |  |  |
| Canadian Electrical<br>Safety | ETL-C              |  |  |
| Energy Usage/Year             | 280.0kWh/year      |  |  |
| Amps                          | 0.9                |  |  |
| Voltage/Frequency             | 115 V AC/60 Hz     |  |  |
| Weight                        | 100.0 lbs. (45 kg) |  |  |
| Shipping Weight               | 121.0 lbs. (55 kg) |  |  |
| Parts & Labor Warranty        | 1 Year             |  |  |
| Compressor Warranty           | 5 Years            |  |  |
| UPC                           | 761101087856       |  |  |
| Refrigerator Features         |                    |  |  |
| Door Swing                    | RHD                |  |  |
| Reversible                    | Yes                |  |  |
| Crisper Qty                   | 1                  |  |  |
| Crisper Finish                | Opaque             |  |  |
| Crisper Cover                 | Glass              |  |  |
| Shelf Type                    | Glass              |  |  |
| Shelf Qty                     | 3                  |  |  |
| Full Door Shelf Qty           | 3                  |  |  |
| Adjustable Shelves            | Yes                |  |  |
| Wine Bottle Shelves           | Yes                |  |  |
| Thermostat Type               | Dial               |  |  |
| Refrigerant Type              | R600a              |  |  |
| Refrigerant Amount            | 0.64oz.            |  |  |
| High Side PSI                 | 180.0              |  |  |
| Low Side PSI                  | 80.0               |  |  |
| Interior Light                | Yes                |  |  |
| Dimensions                    |                    |  |  |

| Interior Height        | 26.25" (67 cm) |
|------------------------|----------------|
| Interior Width         | 21.0" (53 cm)  |
| Interior Depth         | 18.0" (46 cm)  |
| Compressor Step Height | 5.5" (14 cm)   |
| Compressor Step Width  | 21.0" (53 cm)  |
| Compressor Step Depth  | 6.0" (15 cm)   |