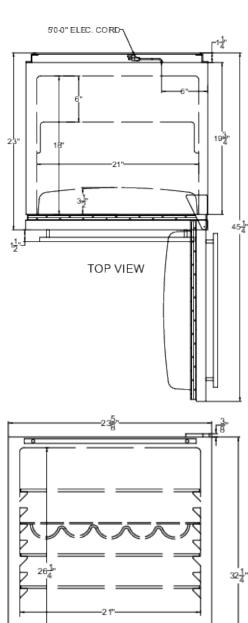

### **BAR611WHG Specifications:**

| Overview                      |                    |  |  |
|-------------------------------|--------------------|--|--|
| Height of Cabinet             | 32.63" (83 cm)     |  |  |
| Width                         | 23.63" (60 cm)     |  |  |
| Depth                         | 23.0" (58 cm)      |  |  |
| Depth with Handle             | 24.5" (62 cm)      |  |  |
| Depth with door at 90°        | 45.25" (115 cm)    |  |  |
| Capacity                      | 5.8 cu.ft. (164 L) |  |  |
| Defrost Type                  | Automatic          |  |  |
| Door                          | Green              |  |  |
| Cabinet                       | White              |  |  |
| US Electrical Safety          | ETL                |  |  |
| Canadian Electrical<br>Safety | ETL-C              |  |  |
| Energy Usage/Year             | 280.0kWh/year      |  |  |
| Amps                          | 0.9                |  |  |
| Voltage/Frequency             | 115 V AC/60 Hz     |  |  |
| Weight                        | 100.0 lbs. (45 kg) |  |  |
| Shipping Weight               | 121.0 lbs. (55 kg) |  |  |
| Parts & Labor Warranty        | 1 Year             |  |  |
| Compressor Warranty           | 5 Years            |  |  |
| UPC                           | 761101087856       |  |  |
| Refrigerator Features         |                    |  |  |
| Door Swing                    | RHD                |  |  |
| Reversible                    | Yes                |  |  |
| Crisper Qty                   | 1                  |  |  |
| Crisper Finish                | Opaque             |  |  |
| Crisper Cover                 | Glass              |  |  |
| Shelf Type                    | Glass              |  |  |
| Shelf Qty                     | 3                  |  |  |
| Full Door Shelf Qty           | 3                  |  |  |
| Adjustable Shelves            | Yes                |  |  |
| Wine Bottle Shelves           | Yes                |  |  |
| Thermostat Type               | Dial               |  |  |
| Refrigerant Type              | R600a              |  |  |
| Refrigerant Amount            | 0.64oz.            |  |  |
| High Side PSI                 | 180.0              |  |  |
| Low Side PSI                  | 80.0               |  |  |
| Interior Light                | Yes                |  |  |
| Dimensions                    |                    |  |  |

| Interior Height        | 26.25" (67 cm) |
|------------------------|----------------|
| Interior Width         | 21.0" (53 cm)  |
| Interior Depth         | 18.0" (46 cm)  |
| Compressor Step Height | 5.5" (14 cm)   |
| Compressor Step Width  | 21.0" (53 cm)  |
| Compressor Step Depth  | 6.0" (15 cm)   |