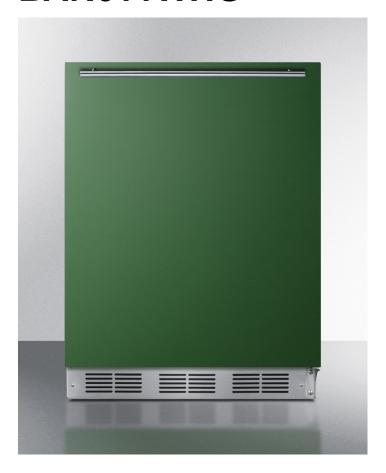

# **BAR611WHG**

32.63" x 23.63" x 23" (H x W x D)

24 in. wide all-refrigerator for residential use, auto defrost with an emerald green door, stainless steel handle, and white cabinet

### **Highlights:**

Striking finish in emerald green

Made in Europe

Full 5.5 cu.ft. capacity inside a convenient 24" footprint

#### **Product Features:**

| 24" wide European all-refrigerator | Designed for freestanding or recessed installation in 24" wide spaces                                             |
|------------------------------------|-------------------------------------------------------------------------------------------------------------------|
| Slim counter height dimensions     | Ideal 24" footprint offers full 5.5 cu.ft. storage capacity in a slim fit                                         |
| Emerald green door                 | Deep green finish with a slight gloss to elevate your undercounter space                                          |
| Professional handle                | Brushed stainless steel handle with a thin 14mm diameter is mounted horizontally across the door for a sleek look |
| Automatic defrost                  | Reduced user maintenance with automatic defrost operation                                                         |
| Hidden evaporator                  | Cold wall design with hidden evaporator and seamless interior for reliable cooling                                |
| One piece interior liner           | Enjoy easy clean-up with a seamless liner that won't hold a mess in hidden crevices                               |
| Adjustable glass shelves           | Rearrange your refrigerator space to accommodate all shapes and sizes or remove shelves for a simple clean-up     |
| Fruit and vegetable crisper        | Get the longest life and best taste out of produce by storing greens in a convenient slide drawer                 |