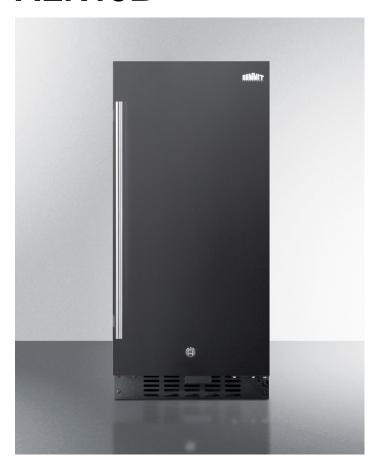

## ALR15B

31.5" x 14.75" x 23.5" (H x W x D)

15" wide ADA compliant all-refrigerator for built-in or freestanding use, with digital controls, LED light, lock, and black exterior finish

### **Highlights:**

32" height allows installation under lower ADA compliant counters

Just under 15" wide for an easy fit, with a flush back design to save space

Flexible design allows built-in or freestanding use under counters

#### **Product Features:**

| ADA Compliant            | Sized just under 32" high to fit under lower ADA compliant counters                        |
|--------------------------|--------------------------------------------------------------------------------------------|
| Built-in capable         | Make the best use of space by installing your appliance under the counter                  |
| Factory installed lock   | Keyed lock for a secure interior, with two keys included                                   |
| Digital thermostat       | Electronic controls for precise temperature management.                                    |
| Digital display          | Temperature readout can be shown in Celsius or Fahrenheit                                  |
| LED lighting             | Gentle illumination with an on/off switch                                                  |
| Frost-free operation     | No-frost operation ensures reduced maintenance                                             |
| Adjustable glass shelves | Rearrange refrigerator space to accommodate all sizes or remove shelves for simple cleanup |
| Door storage             | Two racks offer the perfect storage solution for tall bottles and condiments               |