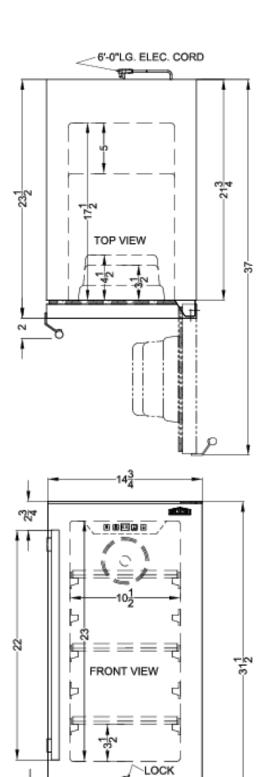

### **ALR15B Specifications:**

| Overview                                                                                                                                                                                                                      |                                                                                         |
|-------------------------------------------------------------------------------------------------------------------------------------------------------------------------------------------------------------------------------|-----------------------------------------------------------------------------------------|
| Height of Cabinet                                                                                                                                                                                                             | 31.5" (80 cm)                                                                           |
| Width                                                                                                                                                                                                                         | 14.75" (37 cm)                                                                          |
| Depth                                                                                                                                                                                                                         | 23.5" (60 cm)                                                                           |
| Capacity                                                                                                                                                                                                                      | 2.2 cu.ft. (62 L)                                                                       |
| Defrost Type                                                                                                                                                                                                                  | Frost-Free                                                                              |
| Door                                                                                                                                                                                                                          | Black                                                                                   |
| Cabinet                                                                                                                                                                                                                       | Black                                                                                   |
| US Electrical Safety                                                                                                                                                                                                          | ETL                                                                                     |
| Canadian Electrical<br>Safety                                                                                                                                                                                                 | ETL-C                                                                                   |
| Sanitation                                                                                                                                                                                                                    | ETL-S                                                                                   |
| Energy Usage/Year                                                                                                                                                                                                             | 240.0kWh/year                                                                           |
| Amps                                                                                                                                                                                                                          | 1.0                                                                                     |
| Voltage/Frequency                                                                                                                                                                                                             | 115 V AC/60 Hz                                                                          |
| Weight                                                                                                                                                                                                                        | 55.0 lbs. (25 kg)                                                                       |
| Shipping Weight                                                                                                                                                                                                               | 83.0 lbs. (38 kg)                                                                       |
| Parts & Labor Warranty                                                                                                                                                                                                        | 1 Year                                                                                  |
| Compressor Warranty                                                                                                                                                                                                           | 5 Years                                                                                 |
| UPC                                                                                                                                                                                                                           | 761101056661                                                                            |
| -· •                                                                                                                                                                                                                          |                                                                                         |
| Refrigerator Features                                                                                                                                                                                                         |                                                                                         |
|                                                                                                                                                                                                                               | Yes                                                                                     |
| Refrigerator Features                                                                                                                                                                                                         |                                                                                         |
| Refrigerator Features Sabbath Mode                                                                                                                                                                                            | Yes                                                                                     |
| Refrigerator Features Sabbath Mode Door Swing                                                                                                                                                                                 | Yes<br>RHD                                                                              |
| Refrigerator Features Sabbath Mode Door Swing Reversible                                                                                                                                                                      | Yes<br>RHD<br>Yes                                                                       |
| Refrigerator Features Sabbath Mode Door Swing Reversible Shelf Type                                                                                                                                                           | Yes<br>RHD<br>Yes<br>Glass                                                              |
| Refrigerator Features Sabbath Mode Door Swing Reversible Shelf Type Shelf Qty                                                                                                                                                 | Yes RHD Yes Glass                                                                       |
| Refrigerator Features Sabbath Mode Door Swing Reversible Shelf Type Shelf Qty Full Door Shelf Qty                                                                                                                             | Yes RHD Yes Glass 3 2                                                                   |
| Refrigerator Features Sabbath Mode Door Swing Reversible Shelf Type Shelf Qty Full Door Shelf Qty Adjustable Shelves                                                                                                          | Yes RHD Yes Glass 3 2 Yes                                                               |
| Refrigerator Features Sabbath Mode Door Swing Reversible Shelf Type Shelf Qty Full Door Shelf Qty Adjustable Shelves Thermostat Type                                                                                          | Yes RHD Yes Glass 3 2 Yes Digital                                                       |
| Refrigerator Features Sabbath Mode Door Swing Reversible Shelf Type Shelf Qty Full Door Shelf Qty Adjustable Shelves Thermostat Type Fan Type                                                                                 | Yes RHD Yes Glass 3 2 Yes Digital Interior and Exterior                                 |
| Refrigerator Features Sabbath Mode Door Swing Reversible Shelf Type Shelf Qty Full Door Shelf Qty Adjustable Shelves Thermostat Type Fan Type Refrigerant Type                                                                | Yes RHD Yes Glass 3 2 Yes Digital Interior and Exterior R600a                           |
| Refrigerator Features Sabbath Mode Door Swing Reversible Shelf Type Shelf Qty Full Door Shelf Qty Adjustable Shelves Thermostat Type Fan Type Refrigerant Type Refrigerant Amount                                             | Yes RHD Yes Glass 3 2 Yes Digital Interior and Exterior R600a 0.78oz.                   |
| Refrigerator Features Sabbath Mode Door Swing Reversible Shelf Type Shelf Qty Full Door Shelf Qty Adjustable Shelves Thermostat Type Fan Type Refrigerant Type Refrigerant Amount High Side PSI                               | Yes RHD Yes Glass 3 2 Yes Digital Interior and Exterior R600a 0.78oz. 270.0             |
| Refrigerator Features Sabbath Mode Door Swing Reversible Shelf Type Shelf Qty Full Door Shelf Qty Adjustable Shelves Thermostat Type Fan Type Refrigerant Type Refrigerant Amount High Side PSI Low Side PSI                  | Yes RHD Yes Glass 3 2 Yes Digital Interior and Exterior R600a 0.78oz. 270.0 105.0       |
| Refrigerator Features Sabbath Mode Door Swing Reversible Shelf Type Shelf Qty Full Door Shelf Qty Adjustable Shelves Thermostat Type Fan Type Refrigerant Type Refrigerant Amount High Side PSI Low Side PSI Level Legs Qty   | Yes RHD Yes Glass 3 2 Yes Digital Interior and Exterior R600a 0.78oz. 270.0 105.0       |
| Refrigerator Features Sabbath Mode Door Swing Reversible Shelf Type Shelf Qty Full Door Shelf Qty Adjustable Shelves Thermostat Type Fan Type Refrigerant Type Refrigerant Amount High Side PSI Level Legs Qty Interior Light | Yes RHD Yes Glass 3 2 Yes Digital Interior and Exterior R600a 0.78oz. 270.0 105.0 4 Yes |

| Interior Width         | 10.5" (27 cm) |
|------------------------|---------------|
| Interior Depth         | 17.5" (44 cm) |
| Compressor Step Height | 3.5" (9 cm)   |
| Compressor Step Width  | 10.5" (27 cm) |
| Compressor Step Depth  | 5.0" (13 cm)  |

ELEC. CORD