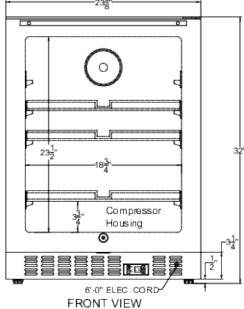

### **ALFZ53P Specifications:**

| Overview                                                                                                                                                                                   |                                                                                                                    |
|--------------------------------------------------------------------------------------------------------------------------------------------------------------------------------------------|--------------------------------------------------------------------------------------------------------------------|
| Height of Cabinet                                                                                                                                                                          | 32.0" (81 cm)                                                                                                      |
| Width                                                                                                                                                                                      | 23.63" (60 cm)                                                                                                     |
| Depth                                                                                                                                                                                      | 22.63" (57 cm)                                                                                                     |
| Depth with Handle                                                                                                                                                                          | 24.13" (61 cm)                                                                                                     |
| Depth with door at 90°                                                                                                                                                                     | 45.0" (114 cm)                                                                                                     |
| Capacity                                                                                                                                                                                   | 3.7 cu.ft. (105 L)                                                                                                 |
| Defrost Type                                                                                                                                                                               | Frost-Free                                                                                                         |
| Door                                                                                                                                                                                       | Purple                                                                                                             |
| Cabinet                                                                                                                                                                                    | Black                                                                                                              |
| US Electrical Safety                                                                                                                                                                       | ETL                                                                                                                |
| Canadian Electrical<br>Safety                                                                                                                                                              | ETL-C                                                                                                              |
| Energy Usage/Year                                                                                                                                                                          | 345.0kWh/year                                                                                                      |
| Amps                                                                                                                                                                                       | 1.5                                                                                                                |
| Voltage/Frequency                                                                                                                                                                          | 115 V AC/60 Hz                                                                                                     |
| Weight                                                                                                                                                                                     | 92.0 lbs. (42 kg)                                                                                                  |
| Shipping Weight                                                                                                                                                                            | 106.0 lbs. (48 kg)                                                                                                 |
| Parts & Labor Warranty                                                                                                                                                                     | 1 Year                                                                                                             |
| Compressor Warranty                                                                                                                                                                        | 5 Years                                                                                                            |
| UPC                                                                                                                                                                                        | 761101087672                                                                                                       |
| Freezer                                                                                                                                                                                    |                                                                                                                    |
|                                                                                                                                                                                            |                                                                                                                    |
| Door Swing                                                                                                                                                                                 | RHD                                                                                                                |
| Door Swing Reversible                                                                                                                                                                      | RHD<br>Yes                                                                                                         |
|                                                                                                                                                                                            |                                                                                                                    |
| Reversible                                                                                                                                                                                 | Yes                                                                                                                |
| Reversible Interior Height                                                                                                                                                                 | Yes 23.5" (60 cm)                                                                                                  |
| Reversible Interior Height Interior Width                                                                                                                                                  | Yes<br>23.5" (60 cm)<br>18.75" (48 cm)                                                                             |
| Reversible Interior Height Interior Width Interior Depth                                                                                                                                   | Yes<br>23.5" (60 cm)<br>18.75" (48 cm)<br>15.5" (39 cm)                                                            |
| Reversible Interior Height Interior Width Interior Depth Shelf Type                                                                                                                        | Yes 23.5" (60 cm) 18.75" (48 cm) 15.5" (39 cm) Chrome                                                              |
| Reversible Interior Height Interior Width Interior Depth Shelf Type Shelf Qty                                                                                                              | Yes 23.5" (60 cm) 18.75" (48 cm) 15.5" (39 cm) Chrome                                                              |
| Reversible Interior Height Interior Width Interior Depth Shelf Type Shelf Qty Adjustable Shelves                                                                                           | Yes 23.5" (60 cm) 18.75" (48 cm) 15.5" (39 cm) Chrome 3 Yes                                                        |
| Reversible Interior Height Interior Width Interior Depth Shelf Type Shelf Qty Adjustable Shelves Thermostat Type                                                                           | Yes 23.5" (60 cm) 18.75" (48 cm) 15.5" (39 cm) Chrome 3 Yes Digital                                                |
| Reversible Interior Height Interior Width Interior Depth Shelf Type Shelf Qty Adjustable Shelves Thermostat Type Interior Light                                                            | Yes 23.5" (60 cm) 18.75" (48 cm) 15.5" (39 cm) Chrome 3 Yes Digital Yes Interior and                               |
| Reversible Interior Height Interior Width Interior Depth Shelf Type Shelf Qty Adjustable Shelves Thermostat Type Interior Light Fan Type                                                   | Yes 23.5" (60 cm) 18.75" (48 cm) 15.5" (39 cm) Chrome 3 Yes Digital Yes Interior and Exterior                      |
| Reversible Interior Height Interior Width Interior Depth Shelf Type Shelf Qty Adjustable Shelves Thermostat Type Interior Light Fan Type Refrigerant Type                                  | Yes 23.5" (60 cm) 18.75" (48 cm) 15.5" (39 cm) Chrome 3 Yes Digital Yes Interior and Exterior R600a                |
| Reversible Interior Height Interior Width Interior Depth Shelf Type Shelf Qty Adjustable Shelves Thermostat Type Interior Light Fan Type Refrigerant Type Refrigerant Amount               | Yes 23.5" (60 cm) 18.75" (48 cm) 15.5" (39 cm) Chrome 3 Yes Digital Yes Interior and Exterior R600a 1.31 oz.       |
| Reversible Interior Height Interior Width Interior Depth Shelf Type Shelf Qty Adjustable Shelves Thermostat Type Interior Light Fan Type Refrigerant Type Refrigerant Amount High Side PSI | Yes 23.5" (60 cm) 18.75" (48 cm) 15.5" (39 cm) Chrome 3 Yes Digital Yes Interior and Exterior R600a 1.31 oz. 270.0 |

| Compressor Step Width | 18.75" (48 cm) |
|-----------------------|----------------|
| Compressor Step Depth | 4.5" (11 cm)   |
| Temperature Range     | -11°F to 11°F  |
| Sabbath Mode          | Yes            |
| Sound Level           | 33.7 dB        |