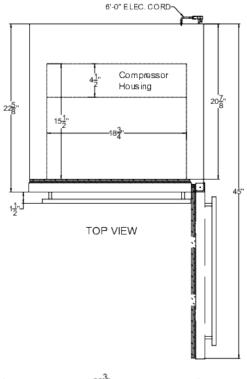

### **ALFZ53P Specifications:**

| Overview                                                                                                                                                                                   |                                                                                                                    |
|--------------------------------------------------------------------------------------------------------------------------------------------------------------------------------------------|--------------------------------------------------------------------------------------------------------------------|
| Height of Cabinet                                                                                                                                                                          | 32.0" (81 cm)                                                                                                      |
| Width                                                                                                                                                                                      | 23.63" (60 cm)                                                                                                     |
| Depth                                                                                                                                                                                      | 22.63" (57 cm)                                                                                                     |
| Depth with Handle                                                                                                                                                                          | 24.13" (61 cm)                                                                                                     |
| Depth with door at 90°                                                                                                                                                                     | 45.0" (114 cm)                                                                                                     |
| Capacity                                                                                                                                                                                   | 3.7 cu.ft. (105 L)                                                                                                 |
| Defrost Type                                                                                                                                                                               | Frost-Free                                                                                                         |
| Door                                                                                                                                                                                       | Purple                                                                                                             |
| Cabinet                                                                                                                                                                                    | Black                                                                                                              |
| US Electrical Safety                                                                                                                                                                       | ETL                                                                                                                |
| Canadian Electrical<br>Safety                                                                                                                                                              | ETL-C                                                                                                              |
| Energy Usage/Year                                                                                                                                                                          | 345.0kWh/year                                                                                                      |
| Amps                                                                                                                                                                                       | 1.5                                                                                                                |
| Voltage/Frequency                                                                                                                                                                          | 115 V AC/60 Hz                                                                                                     |
| Weight                                                                                                                                                                                     | 92.0 lbs. (42 kg)                                                                                                  |
| Shipping Weight                                                                                                                                                                            | 106.0 lbs. (48 kg)                                                                                                 |
| Parts & Labor Warranty                                                                                                                                                                     | 1 Year                                                                                                             |
| Compressor Warranty                                                                                                                                                                        | 5 Years                                                                                                            |
| UPC                                                                                                                                                                                        | 761101087672                                                                                                       |
| Freezer                                                                                                                                                                                    |                                                                                                                    |
|                                                                                                                                                                                            |                                                                                                                    |
| Door Swing                                                                                                                                                                                 | RHD                                                                                                                |
| Door Swing Reversible                                                                                                                                                                      | RHD<br>Yes                                                                                                         |
|                                                                                                                                                                                            |                                                                                                                    |
| Reversible                                                                                                                                                                                 | Yes                                                                                                                |
| Reversible Interior Height                                                                                                                                                                 | Yes 23.5" (60 cm)                                                                                                  |
| Reversible Interior Height Interior Width                                                                                                                                                  | Yes<br>23.5" (60 cm)<br>18.75" (48 cm)                                                                             |
| Reversible Interior Height Interior Width Interior Depth                                                                                                                                   | Yes<br>23.5" (60 cm)<br>18.75" (48 cm)<br>15.5" (39 cm)                                                            |
| Reversible Interior Height Interior Width Interior Depth Shelf Type                                                                                                                        | Yes 23.5" (60 cm) 18.75" (48 cm) 15.5" (39 cm) Chrome                                                              |
| Reversible Interior Height Interior Width Interior Depth Shelf Type Shelf Qty                                                                                                              | Yes 23.5" (60 cm) 18.75" (48 cm) 15.5" (39 cm) Chrome                                                              |
| Reversible Interior Height Interior Width Interior Depth Shelf Type Shelf Qty Adjustable Shelves                                                                                           | Yes 23.5" (60 cm) 18.75" (48 cm) 15.5" (39 cm) Chrome 3 Yes                                                        |
| Reversible Interior Height Interior Width Interior Depth Shelf Type Shelf Qty Adjustable Shelves Thermostat Type                                                                           | Yes 23.5" (60 cm) 18.75" (48 cm) 15.5" (39 cm) Chrome 3 Yes Digital                                                |
| Reversible Interior Height Interior Width Interior Depth Shelf Type Shelf Qty Adjustable Shelves Thermostat Type Interior Light                                                            | Yes 23.5" (60 cm) 18.75" (48 cm) 15.5" (39 cm) Chrome 3 Yes Digital Yes Interior and                               |
| Reversible Interior Height Interior Width Interior Depth Shelf Type Shelf Qty Adjustable Shelves Thermostat Type Interior Light Fan Type                                                   | Yes 23.5" (60 cm) 18.75" (48 cm) 15.5" (39 cm) Chrome 3 Yes Digital Yes Interior and Exterior                      |
| Reversible Interior Height Interior Width Interior Depth Shelf Type Shelf Qty Adjustable Shelves Thermostat Type Interior Light Fan Type Refrigerant Type                                  | Yes 23.5" (60 cm) 18.75" (48 cm) 15.5" (39 cm) Chrome 3 Yes Digital Yes Interior and Exterior R600a                |
| Reversible Interior Height Interior Width Interior Depth Shelf Type Shelf Qty Adjustable Shelves Thermostat Type Interior Light Fan Type Refrigerant Type Refrigerant Amount               | Yes 23.5" (60 cm) 18.75" (48 cm) 15.5" (39 cm) Chrome 3 Yes Digital Yes Interior and Exterior R600a 1.31 oz.       |
| Reversible Interior Height Interior Width Interior Depth Shelf Type Shelf Qty Adjustable Shelves Thermostat Type Interior Light Fan Type Refrigerant Type Refrigerant Amount High Side PSI | Yes 23.5" (60 cm) 18.75" (48 cm) 15.5" (39 cm) Chrome 3 Yes Digital Yes Interior and Exterior R600a 1.31 oz. 270.0 |

| Compressor Step Width | 18.75" (48 cm) |
|-----------------------|----------------|
| Compressor Step Depth | 4.5" (11 cm)   |
| Temperature Range     | -11°F to 11°F  |
| Sabbath Mode          | Yes            |
| Sound Level           | 33.7 dB        |