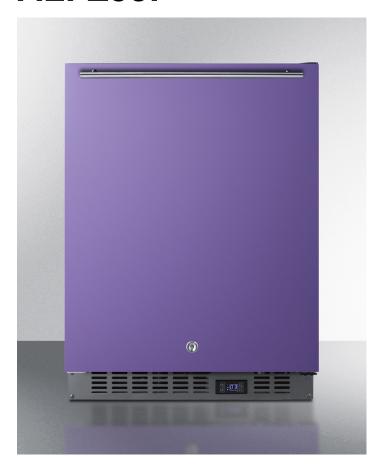

# **ALFZ53P**

32" x 23.63" x 22.63" (H x W x D)

24 in. wide built-in undercounter ADA compliant frost-free freezer with lavender purple door, stainless steel handle and kickplate, and black cabinet

#### **Highlights:**

32" height allows easy installation under lower ADA compliant counters

Lavender purple door finish offers an attractive statement under the counter

True frost-free operation saves you maintenance by preventing icy buildup

#### **Product Features:**

| ADA compliant design | 32" height allows easy installation under lower ADA compliant counters                                            |  |
|----------------------|-------------------------------------------------------------------------------------------------------------------|--|
| Built-in capable     | Make the best use of space by installing your freezer under the counter and flush with other cabinets             |  |
| Frost-free operation | No-frost convenience eliminates the need to manually defrost the unit                                             |  |
| Lavender purple door | Elegant purple finish with a slight gloss to elevate your undercounter space                                      |  |
| Professional handle  | Brushed stainless steel handle with a thin 14mm diameter is mounted horizontally across the door for a sleek look |  |
| Digital thermostat   | Electronic controls offer easy and intuitive temperature management                                               |  |
| Recessed LED light   | Elegant lighting with an on/off switch located on the control panel                                               |  |
| Reversible door      | User-reversible door swing for added flexibility                                                                  |  |
| Adjustable shelves   | Rearrange your freezer space to accommodate all shapes and sizes or remove shelves for a simple clean-up          |  |