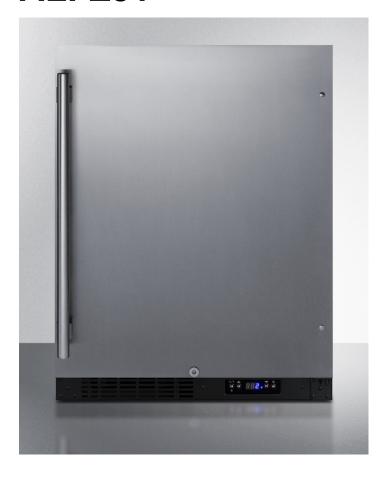

# ALFZ51

31.63" x 23.38" x 23.38" (H x W x D)

Built-in undercounter ADA compliant frost-free all-freezer with stainless steel door, black cabinet, door storage, lock, and digital controls

#### **Highlights:**

32" height fits under lower ADA compliant counters

Flexible design allows built-in or freestanding use in 24" wide spaces

Stainless steel door offers an elegant look

#### **Product Features:**

| Brake shelving system  | Provides added safety when loading and unloading the unit's 3 shelves                                       |  |
|------------------------|-------------------------------------------------------------------------------------------------------------|--|
| Adjustable shelving    | Three easy-glide shelves that extend 50% give space and flexibility when organizing the interior's contents |  |
| White interior         | Classic interior allows for easy cleaning and viewing of products                                           |  |
| Stainless steel door   | Durable construction with an stylish look                                                                   |  |
| Factory installed lock | Keyed lock for secure interior, with two keys included                                                      |  |
| Digital control panel  | Makes for easy temperature reading/management with electronic controls inside                               |  |
| Built-in capable       | Front-breathing design allows the unit to be built-in under counters                                        |  |
| Commercially approved  | ETL-S listed to NSF-7 commercial standards                                                                  |  |
| ADA compliant          | 32" height allows for installation within ADA compliant spaces                                              |  |