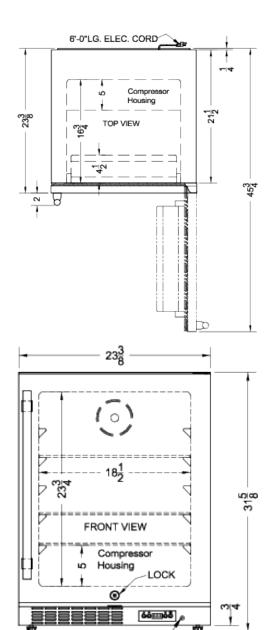

### **ALFZ51 Specifications:**

| Overview                                                                                                                                                                                            |                                                                                                                                            |
|-----------------------------------------------------------------------------------------------------------------------------------------------------------------------------------------------------|--------------------------------------------------------------------------------------------------------------------------------------------|
| Height of Cabinet                                                                                                                                                                                   | 31.63" (80 cm)                                                                                                                             |
| Width                                                                                                                                                                                               | 23.38" (59 cm)                                                                                                                             |
| Depth                                                                                                                                                                                               | 23.38" (59 cm)                                                                                                                             |
| Depth with Handle                                                                                                                                                                                   | 25.38" (64 cm)                                                                                                                             |
| Depth with door at 90°                                                                                                                                                                              | 45.75" (116 cm)                                                                                                                            |
| Capacity                                                                                                                                                                                            | 4.0 cu.ft. (113 L)                                                                                                                         |
| Defrost Type                                                                                                                                                                                        | Automatic                                                                                                                                  |
| Door                                                                                                                                                                                                | Stainless Steel                                                                                                                            |
| Cabinet                                                                                                                                                                                             | Black                                                                                                                                      |
| US Electrical Safety                                                                                                                                                                                | ETL                                                                                                                                        |
| Canadian Electrical<br>Safety                                                                                                                                                                       | ETL-C                                                                                                                                      |
| Sanitation                                                                                                                                                                                          | ETL-S                                                                                                                                      |
| Energy Usage/Year                                                                                                                                                                                   | 380.0kWh/year                                                                                                                              |
| Amps                                                                                                                                                                                                | 1.3                                                                                                                                        |
| Voltage/Frequency                                                                                                                                                                                   | 115 V AC/60 Hz                                                                                                                             |
| Weight                                                                                                                                                                                              | 95.0 lbs. (43 kg)                                                                                                                          |
| Shipping Weight                                                                                                                                                                                     | 130.0 lbs. (59 kg)                                                                                                                         |
| Parts & Labor Warranty                                                                                                                                                                              | 1 Year                                                                                                                                     |
| Compressor Warranty                                                                                                                                                                                 | T \/                                                                                                                                       |
| Compressor warranty                                                                                                                                                                                 | 5 Years                                                                                                                                    |
| UPC UPC                                                                                                                                                                                             | 761101085043                                                                                                                               |
|                                                                                                                                                                                                     |                                                                                                                                            |
| UPC                                                                                                                                                                                                 |                                                                                                                                            |
| UPC<br>Freezer                                                                                                                                                                                      | 761101085043                                                                                                                               |
| UPC Freezer Door Swing                                                                                                                                                                              | 761101085043<br>RHD                                                                                                                        |
| UPC Freezer Door Swing Reversible                                                                                                                                                                   | 761101085043<br>RHD<br>Yes                                                                                                                 |
| UPC Freezer Door Swing Reversible Interior Height                                                                                                                                                   | 761101085043<br>RHD<br>Yes<br>23.75" (60 cm)                                                                                               |
| UPC Freezer Door Swing Reversible Interior Height Interior Width                                                                                                                                    | 761101085043  RHD  Yes  23.75" (60 cm)  18.5" (47 cm)                                                                                      |
| UPC Freezer Door Swing Reversible Interior Height Interior Width Interior Depth                                                                                                                     | 761101085043  RHD  Yes  23.75" (60 cm)  18.5" (47 cm)  16.75" (43 cm)                                                                      |
| UPC Freezer Door Swing Reversible Interior Height Interior Width Interior Depth Shelf Type                                                                                                          | 761101085043  RHD  Yes  23.75" (60 cm)  18.5" (47 cm)  16.75" (43 cm)  Glass                                                               |
| UPC Freezer Door Swing Reversible Interior Height Interior Width Interior Depth Shelf Type Shelf Qty                                                                                                | 761101085043  RHD  Yes  23.75" (60 cm)  18.5" (47 cm)  16.75" (43 cm)  Glass  3                                                            |
| UPC Freezer Door Swing Reversible Interior Height Interior Width Interior Depth Shelf Type Shelf Qty Adjustable Shelves                                                                             | 761101085043  RHD  Yes  23.75" (60 cm)  18.5" (47 cm)  16.75" (43 cm)  Glass  3  Yes                                                       |
| UPC Freezer Door Swing Reversible Interior Height Interior Width Interior Depth Shelf Type Shelf Qty Adjustable Shelves Thermostat Type                                                             | 761101085043  RHD  Yes 23.75" (60 cm) 18.5" (47 cm) 16.75" (43 cm)  Glass 3  Yes  Digital                                                  |
| UPC Freezer Door Swing Reversible Interior Height Interior Width Interior Depth Shelf Type Shelf Qty Adjustable Shelves Thermostat Type Interior Light                                              | 761101085043  RHD  Yes  23.75" (60 cm)  18.5" (47 cm)  16.75" (43 cm)  Glass  3  Yes  Digital  Yes  Interior and                           |
| UPC Freezer Door Swing Reversible Interior Height Interior Width Interior Depth Shelf Type Shelf Qty Adjustable Shelves Thermostat Type Interior Light Fan Type                                     | 761101085043  RHD  Yes  23.75" (60 cm)  18.5" (47 cm)  16.75" (43 cm)  Glass  3  Yes  Digital  Yes  Interior and Exterior                  |
| UPC Freezer Door Swing Reversible Interior Height Interior Width Interior Depth Shelf Type Shelf Qty Adjustable Shelves Thermostat Type Interior Light Fan Type Refrigerant Type                    | 761101085043  RHD Yes 23.75" (60 cm) 18.5" (47 cm) 16.75" (43 cm) Glass 3 Yes Digital Yes Interior and Exterior R600a                      |
| UPC Freezer Door Swing Reversible Interior Height Interior Width Interior Depth Shelf Type Shelf Qty Adjustable Shelves Thermostat Type Interior Light Fan Type Refrigerant Type Refrigerant Amount | 761101085043  RHD  Yes  23.75" (60 cm)  18.5" (47 cm)  16.75" (43 cm)  Glass  3  Yes  Digital  Yes  Interior and Exterior  R600a  1.06 oz. |

| Compressor Step Height | 5.0" (13 cm)  |
|------------------------|---------------|
| Compressor Step Width  | 18.5" (47 cm) |
| Compressor Step Depth  | 5.0" (13 cm)  |
| Temperature Range      | -11°F to 11°F |
| Sabbath Mode           | Yes           |
| Sound Level            | 40.1 dB       |

ELEC. CORD