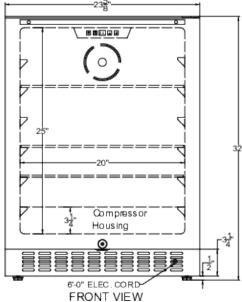

### **AL54Y Specifications:**

| Overview                                                                                                                                                                                                                    |                                                                                   |
|-----------------------------------------------------------------------------------------------------------------------------------------------------------------------------------------------------------------------------|-----------------------------------------------------------------------------------|
| Height of Cabinet                                                                                                                                                                                                           | 32.0" (81 cm)                                                                     |
| Width                                                                                                                                                                                                                       | 23.63" (60 cm)                                                                    |
| Depth                                                                                                                                                                                                                       | 22.63" (57 cm)                                                                    |
| Depth with Handle                                                                                                                                                                                                           | 24.13" (61 cm)                                                                    |
| Depth with door at 90°                                                                                                                                                                                                      | 45.0" (114 cm)                                                                    |
| Capacity                                                                                                                                                                                                                    | 4.8 cu.ft. (136 L)                                                                |
| Defrost Type                                                                                                                                                                                                                | Frost-Free                                                                        |
| Door                                                                                                                                                                                                                        | Yellow                                                                            |
| Cabinet                                                                                                                                                                                                                     | Black                                                                             |
| US Electrical Safety                                                                                                                                                                                                        | ETL                                                                               |
| Canadian Electrical<br>Safety                                                                                                                                                                                               | ETL-C                                                                             |
| Energy Usage/Year                                                                                                                                                                                                           | 270.0kWh/year                                                                     |
| Amps                                                                                                                                                                                                                        | 1.0                                                                               |
| Voltage/Frequency                                                                                                                                                                                                           | 115 V AC/60 Hz                                                                    |
| Weight                                                                                                                                                                                                                      | 110.0 lbs. (50 kg)                                                                |
| Shipping Weight                                                                                                                                                                                                             | 130.0 lbs. (59 kg)                                                                |
| Parts & Labor Warranty                                                                                                                                                                                                      | 1 Year                                                                            |
| Compressor Warranty                                                                                                                                                                                                         | 5 Years                                                                           |
|                                                                                                                                                                                                                             |                                                                                   |
| UPC                                                                                                                                                                                                                         | 761101087603                                                                      |
| UPC Refrigerator Features                                                                                                                                                                                                   | 761101087603                                                                      |
|                                                                                                                                                                                                                             | 761101087603<br>Yes                                                               |
| Refrigerator Features                                                                                                                                                                                                       |                                                                                   |
| Refrigerator Features Sabbath Mode                                                                                                                                                                                          | Yes                                                                               |
| Refrigerator Features Sabbath Mode Door Swing                                                                                                                                                                               | Yes<br>RHD                                                                        |
| Refrigerator Features Sabbath Mode Door Swing Reversible                                                                                                                                                                    | Yes<br>RHD<br>Yes                                                                 |
| Refrigerator Features Sabbath Mode Door Swing Reversible Shelf Type                                                                                                                                                         | Yes<br>RHD<br>Yes<br>Glass                                                        |
| Refrigerator Features Sabbath Mode Door Swing Reversible Shelf Type Shelf Qty                                                                                                                                               | Yes RHD Yes Glass                                                                 |
| Refrigerator Features Sabbath Mode Door Swing Reversible Shelf Type Shelf Qty Full Door Shelf Qty                                                                                                                           | Yes<br>RHD<br>Yes<br>Glass<br>3                                                   |
| Refrigerator Features Sabbath Mode Door Swing Reversible Shelf Type Shelf Qty Full Door Shelf Qty Adjustable Shelves                                                                                                        | Yes RHD Yes Glass 3 2 Yes                                                         |
| Refrigerator Features Sabbath Mode Door Swing Reversible Shelf Type Shelf Qty Full Door Shelf Qty Adjustable Shelves Thermostat Type                                                                                        | Yes RHD Yes Glass 3 2 Yes Digital Interior and                                    |
| Refrigerator Features Sabbath Mode Door Swing Reversible Shelf Type Shelf Qty Full Door Shelf Qty Adjustable Shelves Thermostat Type Fan Type                                                                               | Yes RHD Yes Glass 3 2 Yes Digital Interior and Exterior                           |
| Refrigerator Features Sabbath Mode Door Swing Reversible Shelf Type Shelf Qty Full Door Shelf Qty Adjustable Shelves Thermostat Type Fan Type Refrigerant Type                                                              | Yes RHD Yes Glass 3 2 Yes Digital Interior and Exterior R600a                     |
| Refrigerator Features Sabbath Mode Door Swing Reversible Shelf Type Shelf Qty Full Door Shelf Qty Adjustable Shelves Thermostat Type Fan Type Refrigerant Type Refrigerant Amount                                           | Yes RHD Yes Glass 3 2 Yes Digital Interior and Exterior R600a 0.99oz.             |
| Refrigerator Features Sabbath Mode Door Swing Reversible Shelf Type Shelf Qty Full Door Shelf Qty Adjustable Shelves Thermostat Type Fan Type Refrigerant Type Refrigerant Amount High Side PSI                             | Yes RHD Yes Glass 3 2 Yes Digital Interior and Exterior R600a 0.990z. 270.0       |
| Refrigerator Features Sabbath Mode Door Swing Reversible Shelf Type Shelf Qty Full Door Shelf Qty Adjustable Shelves Thermostat Type Fan Type Refrigerant Type Refrigerant Amount High Side PSI Low Side PSI                | Yes RHD Yes Glass 3 2 Yes Digital Interior and Exterior R600a 0.99oz. 270.0 105.0 |
| Refrigerator Features Sabbath Mode Door Swing Reversible Shelf Type Shelf Qty Full Door Shelf Qty Adjustable Shelves Thermostat Type Fan Type Refrigerant Type Refrigerant Amount High Side PSI Low Side PSI Level Legs Qty | Yes RHD Yes Glass 3 2 Yes Digital Interior and Exterior R600a 0.990z. 270.0 105.0 |

| Dimensions             |               |  |  |
|------------------------|---------------|--|--|
| Interior Height        | 25.0" (64 cm) |  |  |
| Interior Width         | 20.0" (51 cm) |  |  |
| Interior Depth         | 17.5" (44 cm) |  |  |
| Compressor Step Height | 3.25" (8 cm)  |  |  |
| Compressor Step Width  | 20.0" (51 cm) |  |  |
| Compressor Step Depth  | 5.25" (13 cm) |  |  |