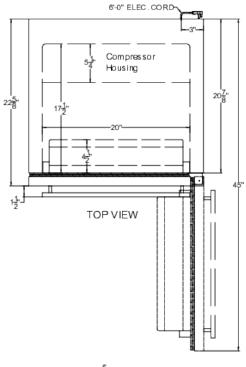

### **AL54Y Specifications:**

| Overview                                                                                                                                                                                                                    |                                                                                   |
|-----------------------------------------------------------------------------------------------------------------------------------------------------------------------------------------------------------------------------|-----------------------------------------------------------------------------------|
| Height of Cabinet                                                                                                                                                                                                           | 32.0" (81 cm)                                                                     |
| Width                                                                                                                                                                                                                       | 23.63" (60 cm)                                                                    |
| Depth                                                                                                                                                                                                                       | 22.63" (57 cm)                                                                    |
| Depth with Handle                                                                                                                                                                                                           | 24.13" (61 cm)                                                                    |
| Depth with door at 90°                                                                                                                                                                                                      | 45.0" (114 cm)                                                                    |
| Capacity                                                                                                                                                                                                                    | 4.8 cu.ft. (136 L)                                                                |
| Defrost Type                                                                                                                                                                                                                | Frost-Free                                                                        |
| Door                                                                                                                                                                                                                        | Yellow                                                                            |
| Cabinet                                                                                                                                                                                                                     | Black                                                                             |
| US Electrical Safety                                                                                                                                                                                                        | ETL                                                                               |
| Canadian Electrical<br>Safety                                                                                                                                                                                               | ETL-C                                                                             |
| Energy Usage/Year                                                                                                                                                                                                           | 270.0kWh/year                                                                     |
| Amps                                                                                                                                                                                                                        | 1.0                                                                               |
| Voltage/Frequency                                                                                                                                                                                                           | 115 V AC/60 Hz                                                                    |
| Weight                                                                                                                                                                                                                      | 110.0 lbs. (50 kg)                                                                |
| Shipping Weight                                                                                                                                                                                                             | 130.0 lbs. (59 kg)                                                                |
| Parts & Labor Warranty                                                                                                                                                                                                      | 1 Year                                                                            |
| Compressor Warranty                                                                                                                                                                                                         | 5 Years                                                                           |
|                                                                                                                                                                                                                             |                                                                                   |
| UPC                                                                                                                                                                                                                         | 761101087603                                                                      |
| UPC Refrigerator Features                                                                                                                                                                                                   | 761101087603                                                                      |
|                                                                                                                                                                                                                             | 761101087603<br>Yes                                                               |
| Refrigerator Features                                                                                                                                                                                                       |                                                                                   |
| Refrigerator Features Sabbath Mode                                                                                                                                                                                          | Yes                                                                               |
| Refrigerator Features Sabbath Mode Door Swing                                                                                                                                                                               | Yes<br>RHD                                                                        |
| Refrigerator Features Sabbath Mode Door Swing Reversible                                                                                                                                                                    | Yes<br>RHD<br>Yes                                                                 |
| Refrigerator Features Sabbath Mode Door Swing Reversible Shelf Type                                                                                                                                                         | Yes<br>RHD<br>Yes<br>Glass                                                        |
| Refrigerator Features Sabbath Mode Door Swing Reversible Shelf Type Shelf Qty                                                                                                                                               | Yes RHD Yes Glass                                                                 |
| Refrigerator Features Sabbath Mode Door Swing Reversible Shelf Type Shelf Qty Full Door Shelf Qty                                                                                                                           | Yes<br>RHD<br>Yes<br>Glass<br>3                                                   |
| Refrigerator Features Sabbath Mode Door Swing Reversible Shelf Type Shelf Qty Full Door Shelf Qty Adjustable Shelves                                                                                                        | Yes RHD Yes Glass 3 2 Yes                                                         |
| Refrigerator Features Sabbath Mode Door Swing Reversible Shelf Type Shelf Qty Full Door Shelf Qty Adjustable Shelves Thermostat Type                                                                                        | Yes RHD Yes Glass 3 2 Yes Digital Interior and                                    |
| Refrigerator Features Sabbath Mode Door Swing Reversible Shelf Type Shelf Qty Full Door Shelf Qty Adjustable Shelves Thermostat Type Fan Type                                                                               | Yes RHD Yes Glass 3 2 Yes Digital Interior and Exterior                           |
| Refrigerator Features Sabbath Mode Door Swing Reversible Shelf Type Shelf Qty Full Door Shelf Qty Adjustable Shelves Thermostat Type Fan Type Refrigerant Type                                                              | Yes RHD Yes Glass 3 2 Yes Digital Interior and Exterior R600a                     |
| Refrigerator Features Sabbath Mode Door Swing Reversible Shelf Type Shelf Qty Full Door Shelf Qty Adjustable Shelves Thermostat Type Fan Type Refrigerant Type Refrigerant Amount                                           | Yes RHD Yes Glass 3 2 Yes Digital Interior and Exterior R600a 0.99oz.             |
| Refrigerator Features Sabbath Mode Door Swing Reversible Shelf Type Shelf Qty Full Door Shelf Qty Adjustable Shelves Thermostat Type Fan Type Refrigerant Type Refrigerant Amount High Side PSI                             | Yes RHD Yes Glass 3 2 Yes Digital Interior and Exterior R600a 0.990z. 270.0       |
| Refrigerator Features Sabbath Mode Door Swing Reversible Shelf Type Shelf Qty Full Door Shelf Qty Adjustable Shelves Thermostat Type Fan Type Refrigerant Type Refrigerant Amount High Side PSI Low Side PSI                | Yes RHD Yes Glass 3 2 Yes Digital Interior and Exterior R600a 0.99oz. 270.0 105.0 |
| Refrigerator Features Sabbath Mode Door Swing Reversible Shelf Type Shelf Qty Full Door Shelf Qty Adjustable Shelves Thermostat Type Fan Type Refrigerant Type Refrigerant Amount High Side PSI Low Side PSI Level Legs Qty | Yes RHD Yes Glass 3 2 Yes Digital Interior and Exterior R600a 0.990z. 270.0 105.0 |

| Dimensions             |               |  |  |
|------------------------|---------------|--|--|
| Interior Height        | 25.0" (64 cm) |  |  |
| Interior Width         | 20.0" (51 cm) |  |  |
| Interior Depth         | 17.5" (44 cm) |  |  |
| Compressor Step Height | 3.25" (8 cm)  |  |  |
| Compressor Step Width  | 20.0" (51 cm) |  |  |
| Compressor Step Depth  | 5.25" (13 cm) |  |  |