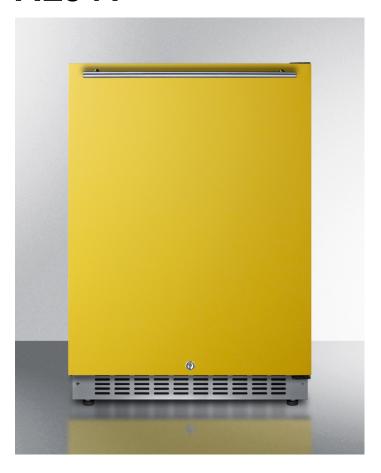

# AL54Y

32" x 23.63" x 22.63" (H x W x D)

24 in. wide built-in undercounter ADA compliant allrefrigerator with saffron gold door, stainless steel handle and kickplate, and black cabinet

#### **Highlights:**

32" height fits under lower ADA compliant counters

Saffron gold door finish brightens up your kitchen space

Flexible design allows built-in or freestanding use in 24" wide spaces

#### **Product Features:**

| ADA compliant design     | 32" height allows easy installation under lower ADA compliant counters                                            |  |
|--------------------------|-------------------------------------------------------------------------------------------------------------------|--|
| Built-in capable         | Front-breathing design lets you make the best use of space by installing your appliance under the counter         |  |
| Saffron gold door        | Bright yellow door finish with a slight gloss to elevate your undercounter space                                  |  |
| Professional handle      | Brushed stainless steel handle with a thin 14mm diameter is mounted horizontally across the door for a sleek look |  |
| Factory installed lock   | Keyed lock offers added security                                                                                  |  |
| Frost-free operation     | No-frost operation for minimum user maintenance                                                                   |  |
| Digital thermostat       | Electronic controls located inside the unit for precise temperature management                                    |  |
| Recessed LED light       | Efficient and attractive presentation with LED lighting                                                           |  |
| Adjustable glass shelves | Rearrange refrigerator space to accommodate all sizes or remove shelves for simple cleanup                        |  |