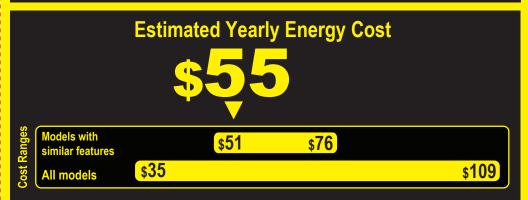

Compare ONLY to other labels with yellow numbers. Labels with yellow numbers are based on the same test procedures.

- Your cost will depend on your utility rates and use.
- Both cost ranges based on models of similar size capacity.
- Models with similar features have automatic deforst, top-mounted freezer and no through-the-door ice
- Estimated energy cost based on a national average electricity cost of 14 cents per kWh.
  ftc.gov/energy