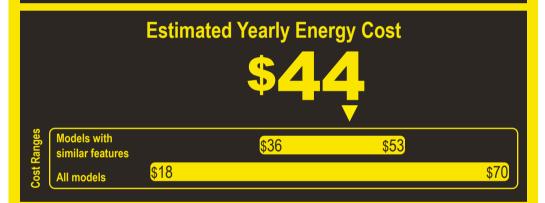

## Compare ONLY to other labels with yellow numbers.

Labels with yellow numbers are based on the same test procedures.

- Your cost will depend on your utility rates and use.
- · Both cost ranges based on models of similar size capacity.
- Models with similar features have automatic defrost, top-mounted freezer, and no through-the-door ice.
- Estimated energy cost based on a national average electricity cost of 12.9 cents per kWh.