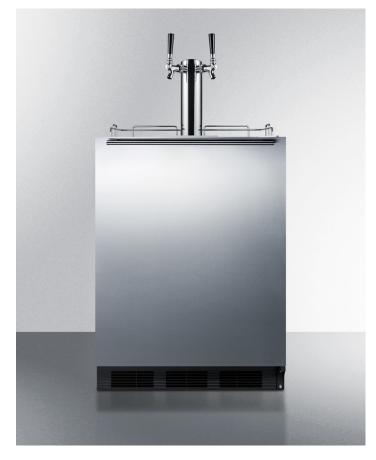

# **SBC58BBIWKDTWINADA**

#### 32.25" x 23.63" x 22.75" (H x W x D)

Built-in undercounter ADA height commercially listed dual tap wine dispenser with stainless steel wrapped door and black cabinet

#### **Highlights:**

32 inch height fits under lower ADA compliant counters

Commercially listed to NSF-7 standards

Flexible design allows built-in or freestanding use in 24" spaces