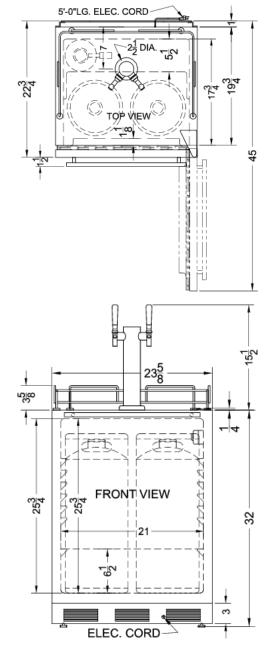

## SBC58BBIWKDTWINADA Specifications:

| Height of Cabinet<br>Height to Hinge Cap<br>Width<br>Depth<br>Depth with Handle<br>Depth with door at 90°<br>Capacity<br>Defrost Type | 32.0" (81 cm)<br>32.25" (82 cm)<br>23.63" (60 cm)<br>22.75" (58 cm)<br>24.25" (62 cm)<br>45.0" (114 cm)<br>5.5 cu.ft. (156 L)<br>Automatic |  |
|---------------------------------------------------------------------------------------------------------------------------------------|--------------------------------------------------------------------------------------------------------------------------------------------|--|
| Width Depth Depth with Handle Depth with door at 90° Capacity                                                                         | 23.63" (60 cm)<br>22.75" (58 cm)<br>24.25" (62 cm)<br>45.0" (114 cm)<br>5.5 cu.ft. (156 L)                                                 |  |
| Depth<br>Depth with Handle<br>Depth with door at 90°<br>Capacity                                                                      | 22.75" (58 cm)<br>24.25" (62 cm)<br>45.0" (114 cm)<br>5.5 cu.ft. (156 L)                                                                   |  |
| Depth with Handle<br>Depth with door at 90°<br>Capacity                                                                               | 24.25" (62 cm)<br>45.0" (114 cm)<br>5.5 cu.ft. (156 L)                                                                                     |  |
| Depth with door at 90°<br>Capacity                                                                                                    | 45.0" (114 cm)<br>5.5 cu.ft. (156 L)                                                                                                       |  |
| Capacity                                                                                                                              | 5.5 cu.ft. (156 L)                                                                                                                         |  |
|                                                                                                                                       | . ,                                                                                                                                        |  |
| Defrost Type                                                                                                                          | Automatic                                                                                                                                  |  |
|                                                                                                                                       |                                                                                                                                            |  |
| Door                                                                                                                                  | Stainless Steel                                                                                                                            |  |
| Cabinet                                                                                                                               | Black                                                                                                                                      |  |
| US Electrical Safety                                                                                                                  | ETL                                                                                                                                        |  |
| Canadian Electrical<br>Safety                                                                                                         | ETL-C                                                                                                                                      |  |
| Sanitation                                                                                                                            | ETL-S                                                                                                                                      |  |
| Amps                                                                                                                                  | 1.3                                                                                                                                        |  |
| Voltage/Frequency                                                                                                                     | 115 V AC/60 Hz                                                                                                                             |  |
| Weight                                                                                                                                | 110.0 lbs. (50 kg)                                                                                                                         |  |
| Shipping Weight                                                                                                                       | 120.0 lbs. (54 kg)                                                                                                                         |  |
| Estimated Time to Ship                                                                                                                | 3 to 5 days                                                                                                                                |  |
| Parts & Labor Warranty                                                                                                                | 1 Year                                                                                                                                     |  |
| Compressor Warranty                                                                                                                   | 5 Years                                                                                                                                    |  |
| Kegerator                                                                                                                             |                                                                                                                                            |  |
| Door Swing                                                                                                                            | RHD                                                                                                                                        |  |
| Reversible                                                                                                                            | Yes                                                                                                                                        |  |
| Tap Kit                                                                                                                               | Yes                                                                                                                                        |  |
| Height with Tap                                                                                                                       | 47.5" (121 cm)                                                                                                                             |  |
| Number of Taps                                                                                                                        | 2                                                                                                                                          |  |
| Thermostat Type                                                                                                                       | Dial                                                                                                                                       |  |
| Interior Light                                                                                                                        | Yes                                                                                                                                        |  |
| Fan Type                                                                                                                              | Exterior                                                                                                                                   |  |
| Refrigerant                                                                                                                           | R134a                                                                                                                                      |  |
| Refrigerant Amount                                                                                                                    | 1.8 oz.                                                                                                                                    |  |
| High Side PSI                                                                                                                         | 285.0                                                                                                                                      |  |
| Low Side PSI                                                                                                                          | 88.0                                                                                                                                       |  |
| Inter Height                                                                                                                          | 25.75" (65 cm)                                                                                                                             |  |
| Interior Width                                                                                                                        | 21.0" (53 cm)                                                                                                                              |  |
| Interior Depth                                                                                                                        | 17.75" (45 cm)                                                                                                                             |  |
| Compressor Step Height                                                                                                                | 6.5" (17 cm)                                                                                                                               |  |

| Compressor Step Width | 21.0" (53 cm) |
|-----------------------|---------------|
| Compressor Step Depth | 5.5" (14 cm)  |
| Temperature Range     | 34º to 43ºF   |
|                       |               |