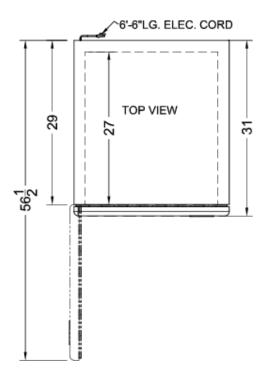

## **AFS23MLLH Specifications:**

| Overview                      |                        |  |
|-------------------------------|------------------------|--|
| Height of Cabinet             | 83.75" (213 cm)        |  |
| Width                         | 27.5" (70 cm)          |  |
| Depth                         | 31.0" (79 cm)          |  |
| Depth with Handle             | 32.75" (83 cm)         |  |
| Depth with door at 90°        | 56.5" (144 cm)         |  |
| Capacity                      | 23.0 cu.ft. (651 L)    |  |
| Defrost Type                  | Frost-Free             |  |
| Door                          | Stainless Steel        |  |
| Cabinet                       | Stainless Steel        |  |
| US Electrical Safety          | UL                     |  |
| Canadian Electrical<br>Safety | ULC                    |  |
| Sanitation                    | ETL-S                  |  |
| Amps                          | 8.0                    |  |
| Voltage/Frequency             | 115 V AC/60 Hz         |  |
| Weight                        | 273.0 lbs. (124<br>kg) |  |
| Shipping Weight               | 293.0 lbs. (133 kg)    |  |
| Estimated Time to Ship        | 1 to 2 days            |  |
| Parts & Labor Warranty        | 2 Years                |  |
| Compressor Warranty           | 5 Years                |  |
| Freezer                       |                        |  |
| Door Swing                    | LHD                    |  |
| Reversible                    | No                     |  |
| Interior Height               | 51.5" (131 cm)         |  |
| Interior Width                | 23.5" (60 cm)          |  |
| Interior Depth                | 27.0" (69 cm)          |  |
| Shelf Type                    | Wire                   |  |
| Shelf Qty                     | 4                      |  |
| Adjustable Shelves            | Yes                    |  |
| Thermostat Type               | Digital                |  |
| Interior Light                | Yes                    |  |
| Fan Type                      | Interior               |  |
| Refrigerant Type              | R290a                  |  |
| Refrigerant Amount            | 3.5 oz.                |  |
| Wheels                        | 4                      |  |
| Temperature Range             | -30 to -15°C           |  |