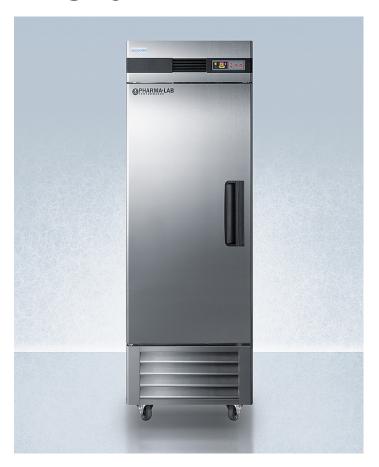

## **AFS23MLLH**

83.75" x 27.5" x 31" (H x W x D)

Performance series Pharma-Lab 23 cu.ft. all-freezer in stainless steel with left hand door swing