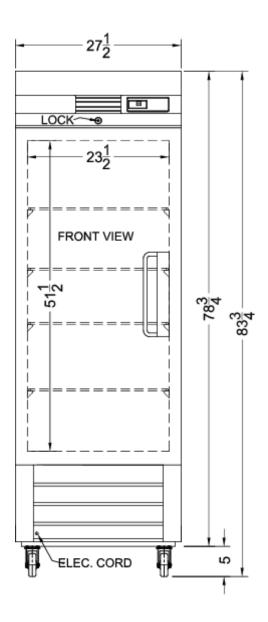

## **AFS23MLLH Specifications:**

| Overview                      |                        |  |
|-------------------------------|------------------------|--|
| Height of Cabinet             | 83.75" (213 cm)        |  |
| Width                         | 27.5" (70 cm)          |  |
| Depth                         | 31.0" (79 cm)          |  |
| Depth with Handle             | 32.75" (83 cm)         |  |
| Depth with door at 90°        | 56.5" (144 cm)         |  |
| Capacity                      | 23.0 cu.ft. (651 L)    |  |
| Defrost Type                  | Frost-Free             |  |
| Door                          | Stainless Steel        |  |
| Cabinet                       | Stainless Steel        |  |
| US Electrical Safety          | UL                     |  |
| Canadian Electrical<br>Safety | ULC                    |  |
| Sanitation                    | ETL-S                  |  |
| Amps                          | 8.0                    |  |
| Voltage/Frequency             | 115 V AC/60 Hz         |  |
| Weight                        | 273.0 lbs. (124<br>kg) |  |
| Shipping Weight               | 293.0 lbs. (133 kg)    |  |
| Estimated Time to Ship        | 1 to 2 days            |  |
| Parts & Labor Warranty        | 2 Years                |  |
| Compressor Warranty           | 5 Years                |  |
| Freezer                       |                        |  |
| Door Swing                    | LHD                    |  |
| Reversible                    | No                     |  |
| Interior Height               | 51.5" (131 cm)         |  |
| Interior Width                | 23.5" (60 cm)          |  |
| Interior Depth                | 27.0" (69 cm)          |  |
| Shelf Type                    | Wire                   |  |
| Shelf Qty                     | 4                      |  |
| Adjustable Shelves            | Yes                    |  |
| Thermostat Type               | Digital                |  |
| Interior Light                | Yes                    |  |
| Fan Type                      | Interior               |  |
| Refrigerant Type              | R290a                  |  |
| Refrigerant Amount            | 3.5 oz.                |  |
| Wheels                        | 4                      |  |
| Temperature Range             | -30 to -15°C           |  |