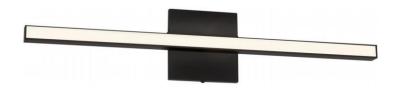

#### Item# SML429132-3K-BK

# **Specifications**

| Category: Vanity Light                       | Finish: Black                     |
|----------------------------------------------|-----------------------------------|
| Fixture Dimension: 23.82"W x 1.46"D x 4.72"H | Overall Height: 4.72"             |
| Chain/Rod Length: N/A                        | Wire Length: 6".                  |
| Bulb: Integrated LED - 3000K - 1600 Lumen*   | Maximum Wattage per Bulb: 18W     |
| Voltage: 120V                                | Fixture Weight: 0.6 Kg (1.32 Lbs) |
| Location Rating: Suitable for Damp Locations | Safety Certification: CETL        |