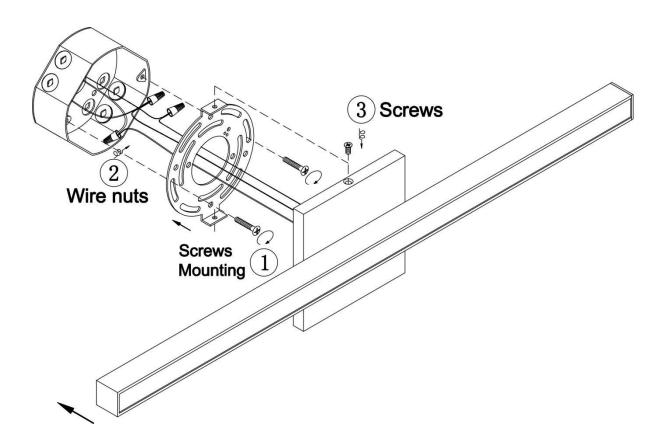

| Wire Length: 6".                  |
| Bulb: Integrated LED - 3000K - 1600 Lumen*   | Maximum Wattage per Bulb: 18W     |
| Voltage: 120V                                | Fixture Weight: 0.6 Kg (1.32 Lbs) |
| Location Rating: Suitable for Damp Locations | Safety Certification: CETL        |



#### **Wire Connections**

## **ATTENTION**

FIXTURE INSTALLATION MUST BE DONE BY A LICENSED ELECTRICIAN

SHUT OFF POWER SUPPLY AT FUSE OR CIRCUIT BREAKER

USE ONLY THE SPECIFIED BULBS AND DO NOT EXCEED THE MAXIMUM WATTAGE



Use standard wire connectors to make all wire connections

Twist connectors until wires are tightly joined

Wrap each connection with approved electrical tape and carefully stuff all the connected wires into outlet box



# **Assembly Instructions**

## Item# SML429132-3K-BK