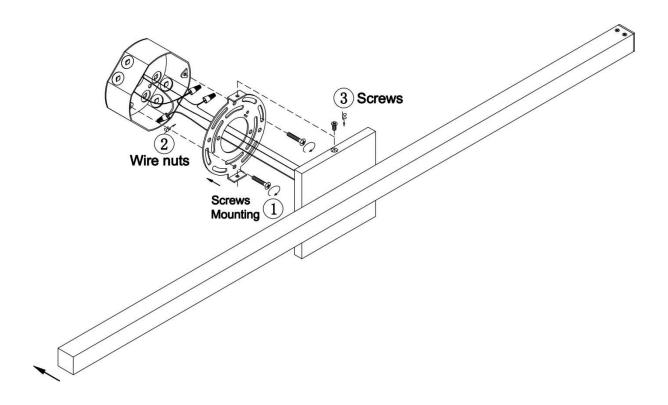

| Wire Length: 6".                  |
| Bulb: Integrated LED - 3000K - 1920 Lumen*   | Maximum Wattage per Bulb: 24W     |
| Voltage: 120V                                | Fixture Weight: 0.7 Kg (1.54 Lbs) |
| Location Rating: Suitable for Damp Locations | Safety Certification: CETL        |



#### **Wire Connections**

## **ATTENTION**

FIXTURE INSTALLATION MUST BE DONE BY A LICENSED ELECTRICIAN

SHUT OFF POWER SUPPLY AT FUSE OR CIRCUIT BREAKER

USE ONLY THE SPECIFIED BULBS AND DO NOT EXCEED THE MAXIMUM WATTAGE



Use standard wire connectors to make all wire connections

Twist connectors until wires are tightly joined

Wrap each connection with approved electrical tape and carefully stuff all the connected wires into outlet box



# **Assembly Instructions**

## Item# SML429131-3K-GD