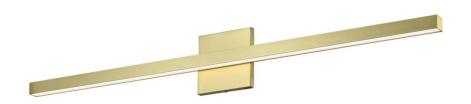

### Item# SML429131-3K-GD

## **Specifications**

| Category: Vanity Light                       | Finish: Gold                      |
|----------------------------------------------|-----------------------------------|
| Fixture Dimension:35.63"W x 1.46"D x 4.72"H  | Overall Height: 4.72"             |
| Chain/Rod Length: N/A                        | Wire Length: 6".                  |
| Bulb: Integrated LED - 3000K - 1920 Lumen*   | Maximum Wattage per Bulb: 24W     |
| Voltage: 120V                                | Fixture Weight: 0.7 Kg (1.54 Lbs) |
| Location Rating: Suitable for Damp Locations | Safety Certification: CETL        |