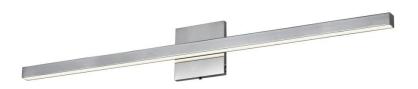

#### Item# SML429131-3K-CH

# **Specifications**

| Category: Vanity Light                       | Finish: Chrome                    |
|----------------------------------------------|-----------------------------------|
| Fixture Dimension:35.63"W x 1.46"D x 4.72"H  | Overall Height: 4.72"             |
| Chain/Rod Length: N/A                        | Wire Length: 6".                  |
| Bulb: Integrated LED - 3000K - 1920 Lumen*   | Maximum Wattage per Bulb: 24W     |
| Voltage: 120V                                | Fixture Weight: 0.7 Kg (1.54 Lbs) |
| Location Rating: Suitable for Damp Locations | Safety Certification: CETL        |