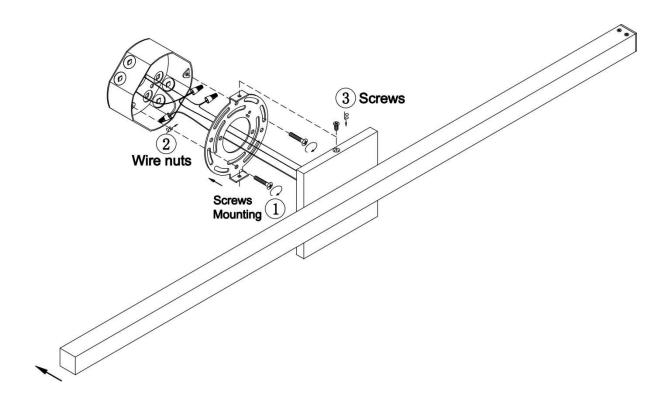

| Wire Length: 6".                  |
| Bulb: Integrated LED - 3000K - 1920 Lumen*   | Maximum Wattage per Bulb: 24W     |
| Voltage: 120V                                | Fixture Weight: 0.7 Kg (1.54 Lbs) |
| Location Rating: Suitable for Damp Locations | Safety Certification: CETL        |



#### **Wire Connections**

### **ATTENTION**

FIXTURE INSTALLATION MUST BE DONE BY A LICENSED ELECTRICIAN

SHUT OFF POWER SUPPLY AT FUSE OR CIRCUIT BREAKER

USE ONLY THE SPECIFIED BULBS AND DO NOT EXCEED THE MAXIMUM WATTAGE



Use standard wire connectors to make all wire connections

Twist connectors until wires are tightly joined

Wrap each connection with approved electrical tape and carefully stuff all the connected wires into outlet box



# **Assembly Instructions**

## Item# SML429131-3K-CH