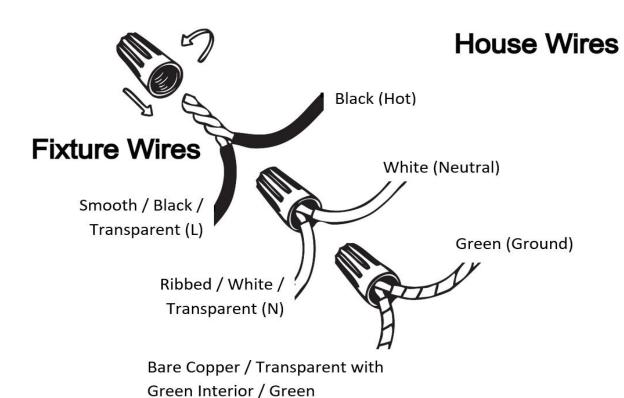

#### **Wire Connections**

### **ATTENTION**

FIXTURE INSTALLATION MUST BE DONE BY A LICENSED ELECTRICIAN

SHUT OFF POWER SUPPLY AT FUSE OR CIRCUIT BREAKER

USE ONLY THE SPECIFIED BULBS AND DO NOT EXCEED THE MAXIMUM WATTAGE

Use standard wire connectors to make all wire connections

Twist connectors until wires are tightly joined

Wrap each connection with approved electrical tape and carefully stuff all the connected wires into outlet box